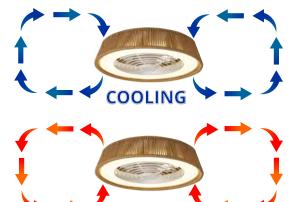

M7810 White Rattan

The handy reverse function helps control room temperature throughout the year. When you run the Indonesia in the usual direction, it will circulate the air so that you stay cool in the summer. Reverse the airflow, and it will push warm air down into the room, helping to keep you warm.

M8225 White Rattan

The handy reverse function helps control room temperature throughout the year. When you run the Indonesia Mini in the usual direction, it will circulate the air so that you stay cool in the summer. Reverse the airflow, and it will push warm air down into the room, helping to keep you warm.