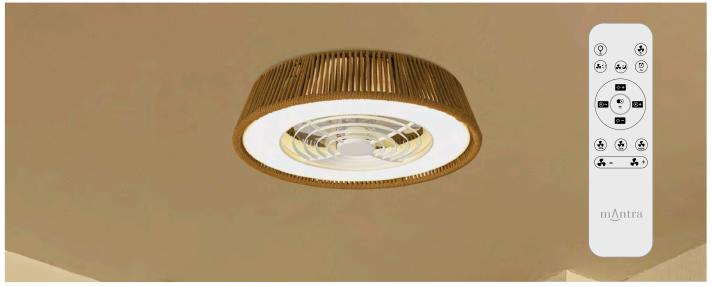

M7122
Silver Colour Finish

M7120 White Colour Finish

Wood Colour Finish

M7121
Black Colour Finish

The handy reverse function helps control room temperature throughout the year.

When you run the Himalaya in the usual direction, it will circulate the air so that you stay cool in the summer. Reverse the airflow, and it will push warm air down into the room, helping to keep you warm.