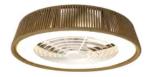

In the wake of the unfathomable response the Aliso range received, Mantra have expanded on their one of a kind concept of ventilation lighting with this new design. Offering an alternative ascetic, 70W LEDs are housed within a diffuser which halos the central fan blades. The 30W fan is fitted behind a grid like cover with an intricate optical illusion cut-out pattern. This range's ability to set different intensities and speeds, means it can be installed in larger areas, such as living rooms, kitchens or open offices. The dimmable colour temperatures and different DC motor speeds can both be controlled either by the remote supplied with the item, Bluetooth APP or Alexa and Google voice control. For further adaptation across alternative decorative motifs Tibet features four colour options; black, black/gold, white, silver and wood/white.

M7125 Silver Colour Finish

M7124
Gold/Black Colour Finish

M7123
White Colour Finish

M7126
Wood Effect/White Colour Finish

The handy reverse function helps control room temperature throughout the year. When you run the Tibet in the usual direction, it will circulate the air so that you stay cool in the summer. Reverse the airflow, and it will push warm air down into the room, helping to keep you warm.