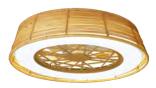

M7810 White Rattan

The handy reverse function helps control room temperature throughout the year. When you run the Indonesia in the usual direction, it will circulate the air so that you stay cool in the summer. Reverse the airflow, and it will push warm air down into the room, helping to keep you warm.

# adjustable colour temperature

Natural White 4000K

Cool White 5000K

Adjust the colour temperature to suit your mood. Choose a cooler colour temperature (more white or blue in appearance) during the day when you need to be more alert. Choose a warmer colour temperature (more yellow in appearance) in the evening as you are winding down.