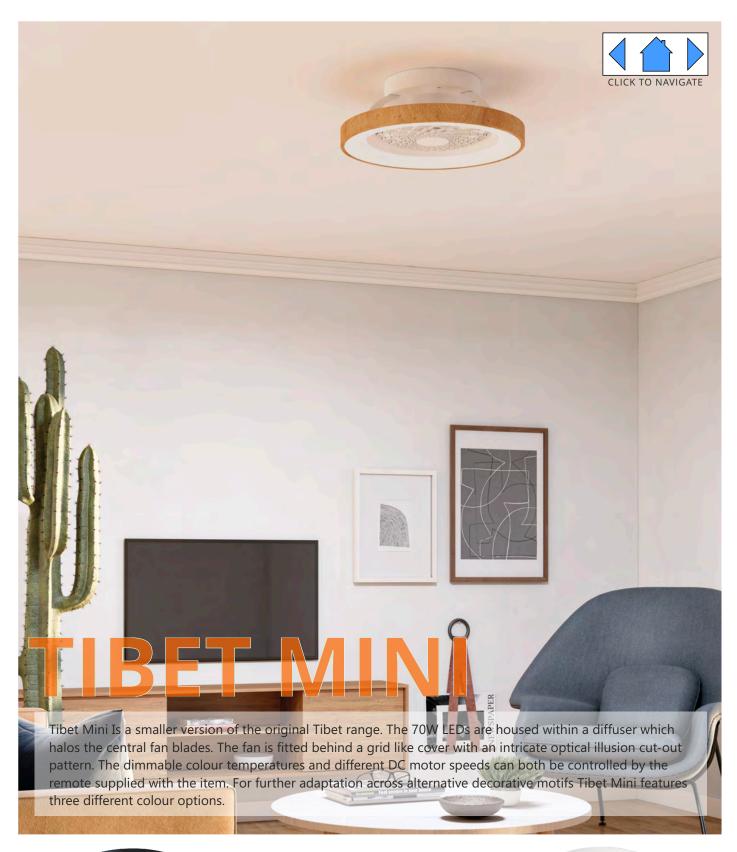

CRI: > 80 - OPERATING VOLTAGE: 220V~240V~50/60Hz DIFFUSER: Acrylic

scan the code to download the app

m∆ntra

M7805 Black

M7804 White

M7806 White/Wood Effect

The handy reverse function helps control room temperature throughout the year. When you run the Tibet Mini in the usual direction, it will circulate the air so that you stay cool in the summer. Reverse the airflow, and it will push warm air down into the room, helping to keep you warm.

### adjustable colour temperature

Warm White **2700K** 

Natural White 4000K

Cool White 5000K

Adjust the colour temperature to suit your mood. Choose a cooler colour temperature (more white or blue in appearance) during the day when you need to be more alert. Choose a warmer colour temperature (more yellow in appearance) in the evening as you are winding down.