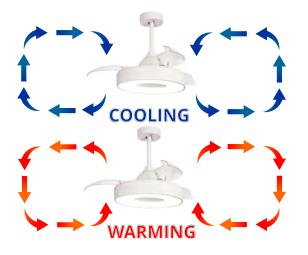

The handy reverse function helps control room temperature throughout the year. When you run the Coin Air Mini in the usual direction, it will circulate the air so that you stay cool in the summer. Reverse the airflow, and it will push warm air down into the room, helping to keep you warm.