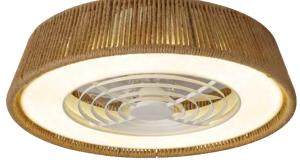

M8230 Beige Ocsu

The handy reverse function helps control room temperature throughout the year. When you run the Polinesia Rope Mini in the usual direction, it will circulate the air so that you stay cool in the summer. Reverse the airflow, and it will push warm air down into the room, helping to keep you warm.