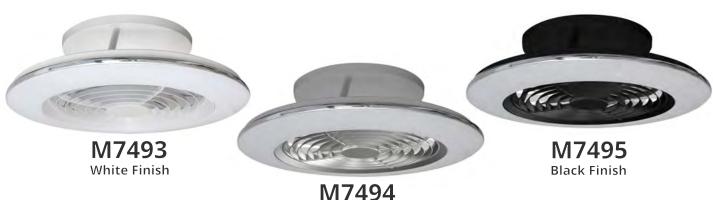

Silver Finish

The handy reverse function helps control room temperature throughout year.
When you run the Alisio Mini in the usual direction, it will circulate the air so that you stay cool in the summer. Reverse the airflow, and it will push warm air down into the room, helping to keep you warm.