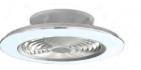

CRI: > 80 - OPERATING VOLTAGE: 220V~240V~50/60Hz DIFFUSER: Acrylic

m/ntra

M7842 White Finish

The handy reverse function helps control room temperature throughout the year. When you run the Samoa in the usual direction, it will circulate the air so that you stay cool in the summer. Reverse the airflow, and it will push warm air down into the room, helping to keep you warm.