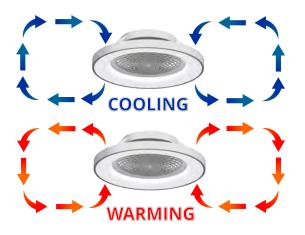

M8291 White Finish

M8292 Black Finish

The handy reverse function helps control room temperature throughout the year. When you run the Gamer in the usual direction, it will circulate the air so that you stay cool in the summer. Reverse the airflow, and it will push warm air down into the room, helping to keep you warm.

The handy reverse function helps control room temperature throughout the year. When you run the Coin Air in the usual direction, it will circulate the air so that you stay cool in the summer. Reverse the airflow, and it will push warm air down into the room, helping to keep you warm.

The handy reverse function helps control room temperature throughout the year. When you run the Coin Air Mini in the usual direction, it will circulate the air so that you stay cool in the summer. Reverse the airflow, and it will push warm air down into the room, helping to keep you warm.

M8231 White Finish

M8232 Black Finish

The handy reverse function helps control room temperature throughout the year. When you run the Turbo in the usual direction, it will circulate the air so that you stay cool in the summer. Reverse the airflow, and it will push warm air down into the room, helping to keep you warm.