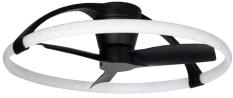

M7802 Black

M7803 White/Wood

M7801

The handy reverse function helps control room temperature throughout the year.

When you run the Nepal Mini in the usual direction, it will circulate the air so that you stay cool in the summer. Reverse the airflow, and it will push warm air down into the room, helping to keep you warm.

## adjustable colour temperature

Adjust the colour temperature to suit your mood. Choose a cooler colour temperature (more white or blue in appearance) during the day when you need to be more alert. Choose a warmer colour temperature (more yellow in appearance) in the evening as you are winding down.