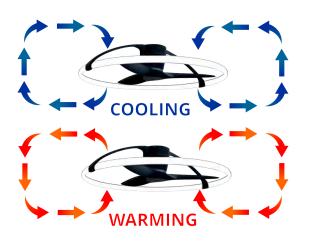

M7506 White Colour Finish M7507 Silver Colour Finish

The handy reverse function helps control room temperature throughout the year.

When you run the Boreal in the usual direction, it will circulate the air so that you stay cool in the summer. Reverse the airflow, and it will push warm air down into the room, helping to keep you warm.