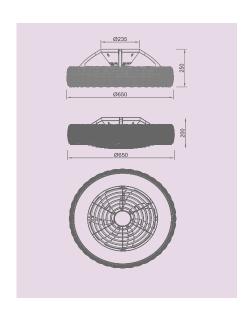

M8229 Beige Ocsu

The handy reverse function helps control room temperature throughout the year. When you run the Polinesia Rope in the usual direction, it will circulate the air so that you stay cool in the summer. Reverse the airflow, and it will push warm air down into the room, helping to keep you warm.

# adjustable colour temperature

Warm White 2700K

Natural White 4000K

Cool White **5000K** 

Adjust the colour temperature to suit your mood. Choose a cooler colour temperature (more white or blue in appearance) during the day when you need to be more alert. Choose a warmer colour temperature (more yellow in appearance) in the evening as you are winding down.