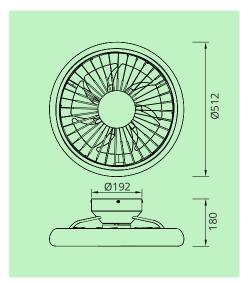

In the wake of the unfathomable response the Aliso range received, Mantra have expanded on their one of a kind concept of ventilation lighting with this new design. Offering an alternative ascetic, 70W LEDs are housed within a diffuser which halos the central fan blades. The 30W fan is fitted behind a grid like cover with an intricate optical illusion cut-out pattern. This range's ability to set different intensities and speeds, means it can be installed in larger areas, such as living rooms, kitchens or open offices. The dimmable colour temperatures and different DC motor speeds can both be controlled either by the remote supplied with the item, Bluetooth APP or Alexa and Google voice control. For further adaptation across alternative decorative motifs Tibet features four colour options; black, black/gold, white, silver and wood/white.