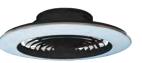

M8234 Wood/White Finish

M8233 Black Finish

The handy reverse function helps control room temperature throughout the year. When you run the Aloha in the usual direction, it will circulate the air so that you stay cool in the summer. Reverse the airflow, and it will push warm air down into the room, helping to keep you warm.