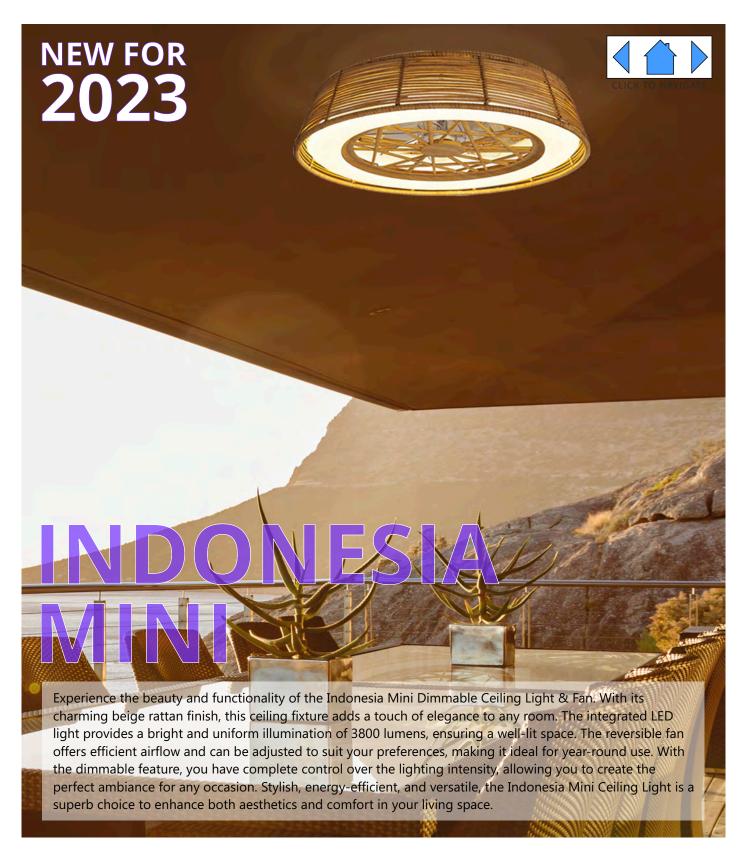

M8225 White Rattan

The handy reverse function helps control room temperature throughout the year. When you run the Indonesia Mini in the usual direction, it will circulate the air so that you stay cool in the summer. Reverse the airflow, and it will push warm air down into the room, helping to keep you warm.