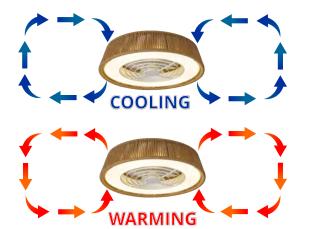

M8230 Beige Ocsu

The handy reverse function helps control room temperature throughout the year. When you run the Polinesia Rope Mini in the usual direction, it will circulate the air so that you stay cool in the summer. Reverse the airflow, and it will push warm air down into the room, helping to keep you warm.