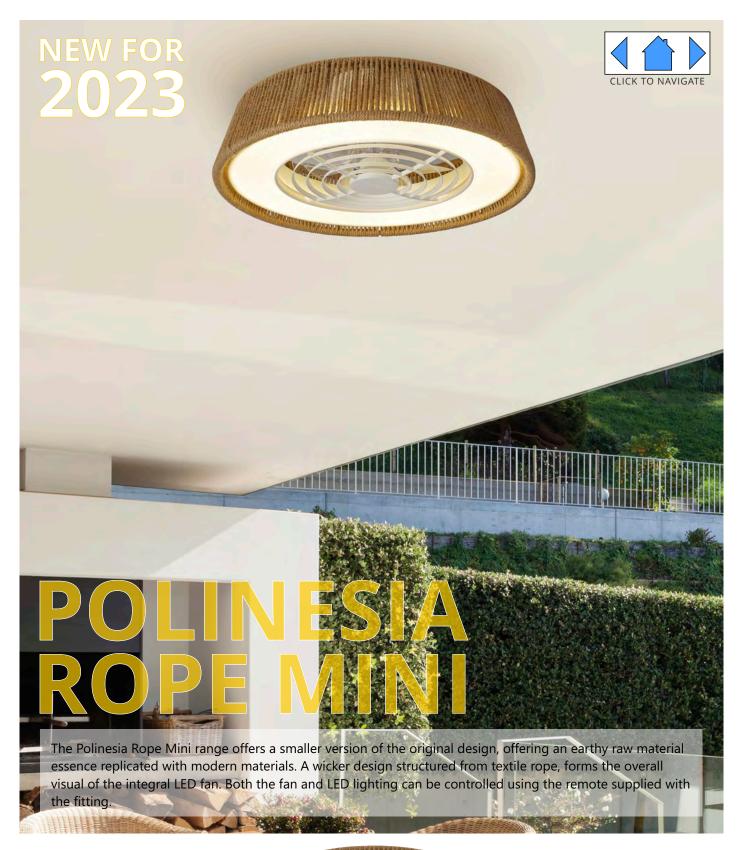

M8230 Beige Ocsu

The handy reverse function helps control room temperature throughout the year. When you run the Polinesia Rope Mini in the usual direction, it will circulate the air so that you stay cool in the summer. Reverse the airflow, and it will push warm air down into the room, helping to keep you warm.