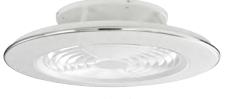

M6705 White Colour Finish

M6707 White/Gold Colour Finish

M6706 Chrome/Grey Colour Finish

The handy reverse function helps control room temperature throughout the year. When you run the Alisio in the usual direction, it will circulate the air so that you stay cool in the summer. Reverse the airflow, and it will push warm air down into the room, helping to keep you

### adjustable colour temperature

**Natural White** 4000K

Cool White 5000K

Adjust the colour temperature to suit your mood. Choose a cooler colour temperature (more white or blue in appearance) during the day when you need to be more alert. Choose a warmer colour temperature (more yellow in appearance) in the evening as you are winding down.