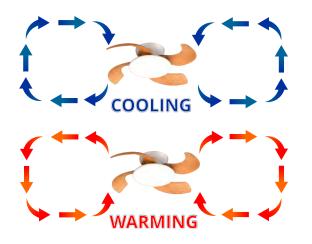

The handy reverse function helps control room temperature throughout the year. When you run the Coin Air in the usual direction, it will circulate the air so that you stay cool in the summer. Reverse the airflow, and it will push warm air down into the room, helping to keep you warm.