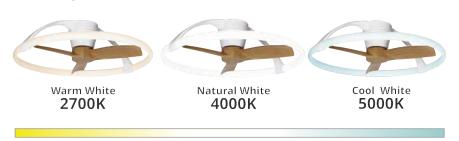

## adjustable colour temperature

Warm White

2700K

Natural White 4000K

Cool White 6500K

Adjust the colour temperature to suit your mood. Choose a cooler colour temperature (more white or blue in appearance) during the day when you need to be more alert. Choose a warmer colour temperature (more yellow in appearance) in the evening as you are winding down.