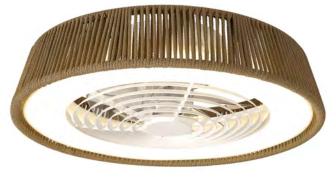

M8230 Beige Ocsu

The handy reverse function helps control room temperature throughout the year. When you run the Polinesia Rope Mini in the usual direction, it will circulate the air so that you stay cool in the summer. Reverse the airflow, and it will push warm air down into the room, helping to keep you warm.