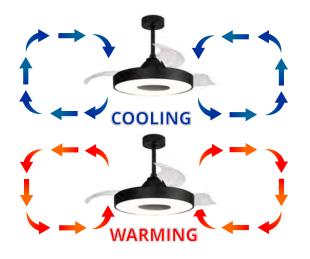

M8291 White Finish

M8292 Black Finish

The handy reverse function helps control room temperature throughout the year. When you run the Gamer in the usual direction, it will circulate the air so that you stay cool in the summer. Reverse the airflow, and it will push warm air down into the room, helping to keep you warm.

The handy reverse function helps control room temperature throughout the year. When you run the Coin Air in the usual direction, it will circulate the air so that you stay cool in the summer. Reverse the airflow, and it will push warm air down into the room, helping to keep you warm.

The handy reverse function helps control room temperature throughout the year. When you run the Coin Air Mini in the usual direction, it will circulate the air so that you stay cool in the summer. Reverse the airflow, and it will push warm air down into the room, helping to keep you warm.

M8231 White Finish

M8232 Black Finish

The handy reverse function helps control room temperature throughout the year. When you run the Turbo in the usual direction, it will circulate the air so that you stay cool in the summer. Reverse the airflow, and it will push warm air down into the room, helping to keep you warm.

M8234 Wood/White Finish

M8233 Black Finish

The handy reverse function helps control room temperature throughout the year. When you run the Aloha in the usual direction, it will circulate the air so that you stay cool in the summer. Reverse the airflow, and it will push warm air down into the room, helping to keep you warm.

M8236 Wood/Black Finish

M8235 Wood/White Finish

The handy reverse function helps control room temperature throughout the year. When you run the Ocean in the usual direction, it will circulate the air so that you stay cool in the summer. Reverse the airflow, and it will push warm air down into the room, helping to keep you warm.

M7810 White Rattan

The handy reverse function helps control room temperature throughout the year. When you run the Indonesia in the usual direction, it will circulate the air so that you stay cool in the summer. Reverse the airflow, and it will push warm air down into the room, helping to keep you warm.

M8225 White Rattan

The handy reverse function helps control room temperature throughout the year. When you run the Indonesia Mini in the usual direction, it will circulate the air so that you stay cool in the summer. Reverse the airflow, and it will push warm air down into the room, helping to keep you warm.

M8229 Beige Ocsu

The handy reverse function helps control room temperature throughout the year. When you run the Polinesia Rope in the usual direction, it will circulate the air so that you stay cool in the summer. Reverse the airflow, and it will push warm air down into the room, helping to keep you warm.

M8230 Beige Ocsu

The handy reverse function helps control room temperature throughout the year. When you run the Polinesia Rope Mini in the usual direction, it will circulate the air so that you stay cool in the summer. Reverse the airflow, and it will push warm air down into the room, helping to keep you warm.

M8227

Textile

The handy reverse function helps control room temperature throughout the year.

When you run the Polinesia Nautica in the usual direction, it will circulate the air so that you stay cool in the summer. Reverse the airflow, and it will push warm air down into the room, helping to keep you warm.

M8228 Textile

The handy reverse function helps control room temperature throughout the year.

When you run the Polinesia Nautica Mini in the usual direction, it will circulate the air so that you stay cool in the summer. Reverse the airflow, and it will push warm air down into the room, helping to keep you warm.

M7122
Silver Colour Finish

M7120 White Colour Finish

Wood Colour Finish

M7121
Black Colour Finish

The handy reverse function helps control room temperature throughout the year.

When you run the Himalaya in the usual direction, it will circulate the air so that you stay cool in the summer. Reverse the airflow, and it will push warm air down into the room, helping to keep you warm.

The handy reverse function helps control room temperature throughout the year.

When you run the Nepal in the usual direction, it will circulate the air so that you stay cool in the summer. Reverse the airflow, and it will push warm air down into the room, helping to keep you warm.

M7506 White Colour Finish M7507 Silver Colour Finish

The handy reverse function helps control room temperature throughout the year.

When you run the Boreal in the usual direction, it will circulate the air so that you stay cool in the summer. Reverse the airflow, and it will push warm air down into the room, helping to keep you warm.

M7125 Silver Colour Finish

M7124
Gold/Black Colour Finish

M7123
White Colour Finish

M7126
Wood Effect/White Colour Finish

The handy reverse function helps control room temperature throughout the year. When you run the Tibet in the usual direction, it will circulate the air so that you stay cool in the summer. Reverse the airflow, and it will push warm air down into the room, helping to keep you warm.

M6705 White Colour Finish

M6707 White/Gold Colour Finish

M6706 Chrome/Grey Colour Finish

The handy reverse function helps control room temperature throughout the year. When you run the Alisio in the usual direction, it will circulate the air so that you stay cool in the summer. Reverse the airflow, and it will push warm air down into the room, helping to keep you

scan the code

M7491 Silver Finish

The handy reverse function helps control room temperature throughout the year. When you run the Alisio XL in the usual direction, it will circulate the air so that you stay cool in the summer. Reverse the airflow, and it will push warm air down into the room, helping to keep you warm.

Silver Finish

The handy reverse function helps control room temperature throughout year.
When you run the Alisio Mini in the usual direction, it will circulate the air so that you stay cool in the summer. Reverse the airflow, and it will push warm air down into the room, helping to keep you warm.

The handy reverse function helps control room temperature throughout year.
When you run the Kilimanjaro in the usual direction, it will circulate the air so that you stay cool in the summer.
Reverse the airflow, and it will push warm air down into the room, helping to keep you warm.

M7807 White Finish

M7808
Black/Wood Finish

M7809 White/Wood Finish

The handy reverse function helps control room temperature throughout year.
When you run the Nature in the usual direction, it will circulate the air so that you stay cool in the summer. Reverse the airflow, and it will push warm air down into the room, helping to keep you warm.

CRI: > 80 - OPERATING VOLTAGE: 220V~240V~50/60Hz DIFFUSER: Acrylic

scan the code to download the app

m∆ntra

M7805 Black

M7804 White

M7806 White/Wood Effect

The handy reverse function helps control room temperature throughout the year. When you run the Tibet Mini in the usual direction, it will circulate the air so that you stay cool in the summer. Reverse the airflow, and it will push warm air down into the room, helping to keep you warm.

M7802 Black

M7803 White/Wood

M7801

The handy reverse function helps control room temperature throughout the year.

When you run the Nepal Mini in the usual direction, it will circulate the air so that you stay cool in the summer. Reverse the airflow, and it will push warm air down into the room, helping to keep you warm.

CRI: > 80 - OPERATING VOLTAGE: 220V~240V~50/60Hz DIFFUSER: Acrylic

m/ntra

M7842 White Finish

The handy reverse function helps control room temperature throughout the year. When you run the Samoa in the usual direction, it will circulate the air so that you stay cool in the summer. Reverse the airflow, and it will push warm air down into the room, helping to keep you warm.