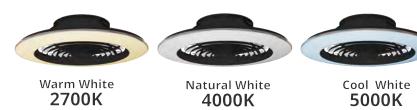

## adjustable colour temperature

Warm White

2700K

Natural White 4000K

Cool White 6500K

Adjust the colour temperature to suit your mood. Choose a cooler colour temperature (more white or blue in appearance) during the day when you need to be more alert. Choose a warmer colour temperature (more yellow in appearance) in the evening as you are winding down.