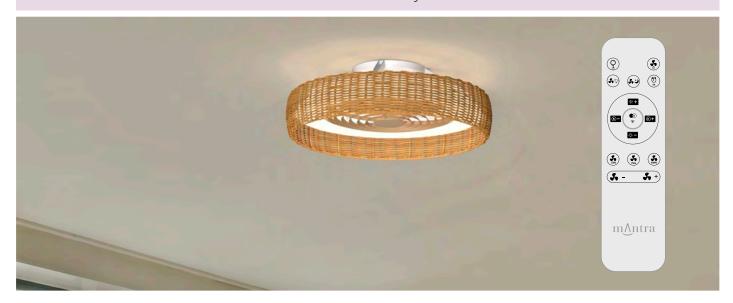

M7810 White Rattan

The handy reverse function helps control room temperature throughout the year. When you run the Indonesia in the usual direction, it will circulate the air so that you stay cool in the summer. Reverse the airflow, and it will push warm air down into the room, helping to keep you warm.

M7807 White Finish

M7808
Black/Wood Finish

M7809 White/Wood Finish

The handy reverse function helps control room temperature throughout year.
When you run the Nature in the usual direction, it will circulate the air so that you stay cool in the summer. Reverse the airflow, and it will push warm air down into the room, helping to keep you warm.