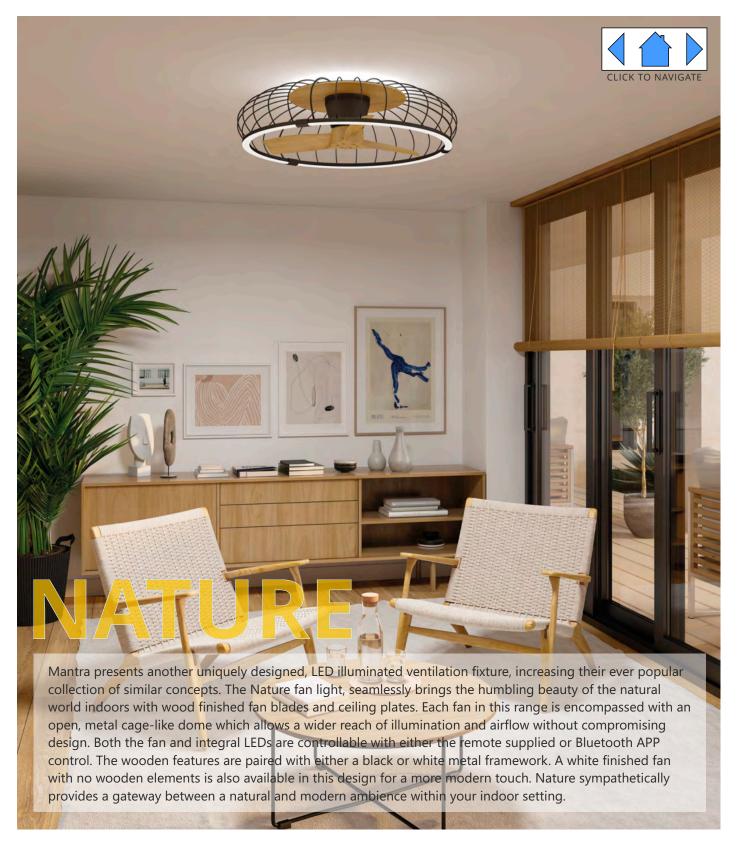

In the wake of the unfathomable response the Aliso range received, Mantra have expanded on their one of a kind concept of ventilation lighting with this new design. Offering an alternative ascetic, 70W LEDs are housed within a diffuser which halos the central fan blades. The 30W fan is fitted behind a grid like cover with an intricate optical illusion cut-out pattern. This range's ability to set different intensities and speeds, means it can be installed in larger areas, such as living rooms, kitchens or open offices. The dimmable colour temperatures and different DC motor speeds can both be controlled either by the remote supplied with the item, Bluetooth APP or Alexa and Google voice control. For further adaptation across alternative decorative motifs Tibet features four colour options; black, black/gold, white, silver and wood/white.

M7125 Silver Colour Finish

M7124
Gold/Black Colour Finish

M7123
White Colour Finish

M7126
Wood Effect/White Colour Finish

The handy reverse function helps control room temperature throughout the year. When you run the Tibet in the usual direction, it will circulate the air so that you stay cool in the summer. Reverse the airflow, and it will push warm air down into the room, helping to keep you warm.