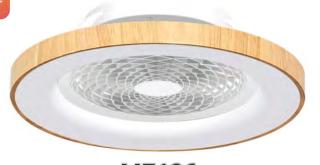

M8234 Wood/White Finish

M8233 Black Finish

The handy reverse function helps control room temperature throughout the year. When you run the Aloha in the usual direction, it will circulate the air so that you stay cool in the summer. Reverse the airflow, and it will push warm air down into the room, helping to keep you warm.