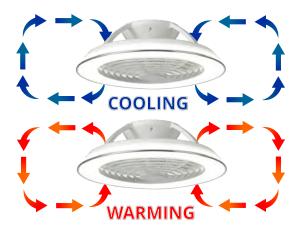

CRI: > 80 - OPERATING VOLTAGE: 220V~240V~50/60Hz DIFFUSER: Acrylic

m/ntra

M7842 White Finish

The handy reverse function helps control room temperature throughout the year. When you run the Samoa in the usual direction, it will circulate the air so that you stay cool in the summer. Reverse the airflow, and it will push warm air down into the room, helping to keep you warm.