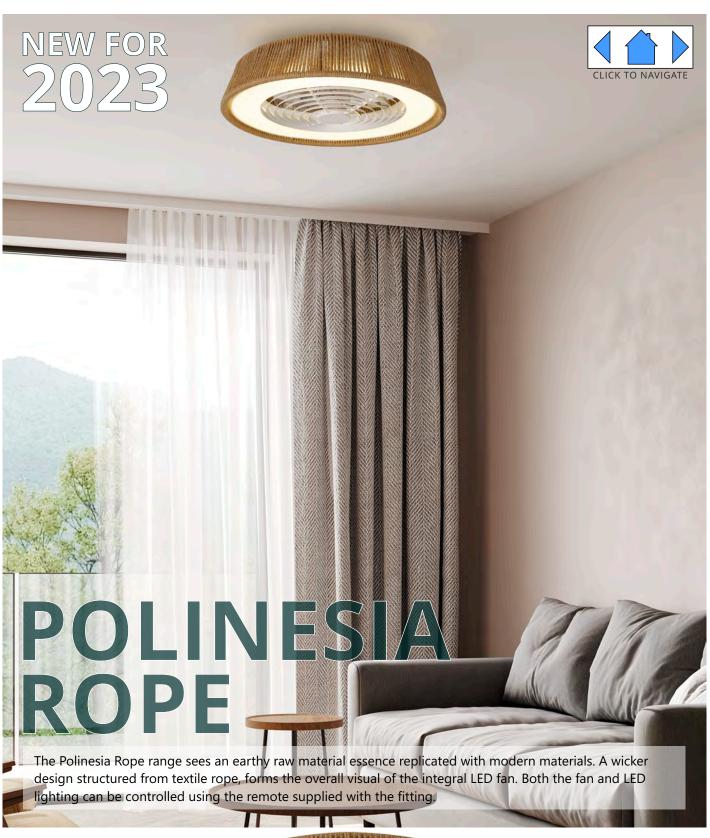

M8229 Beige Ocsu

The handy reverse function helps control room temperature throughout the year. When you run the Polinesia Rope in the usual direction, it will circulate the air so that you stay cool in the summer. Reverse the airflow, and it will push warm air down into the room, helping to keep you warm.

M8230 Beige Ocsu

The handy reverse function helps control room temperature throughout the year. When you run the Polinesia Rope Mini in the usual direction, it will circulate the air so that you stay cool in the summer. Reverse the airflow, and it will push warm air down into the room, helping to keep you warm.