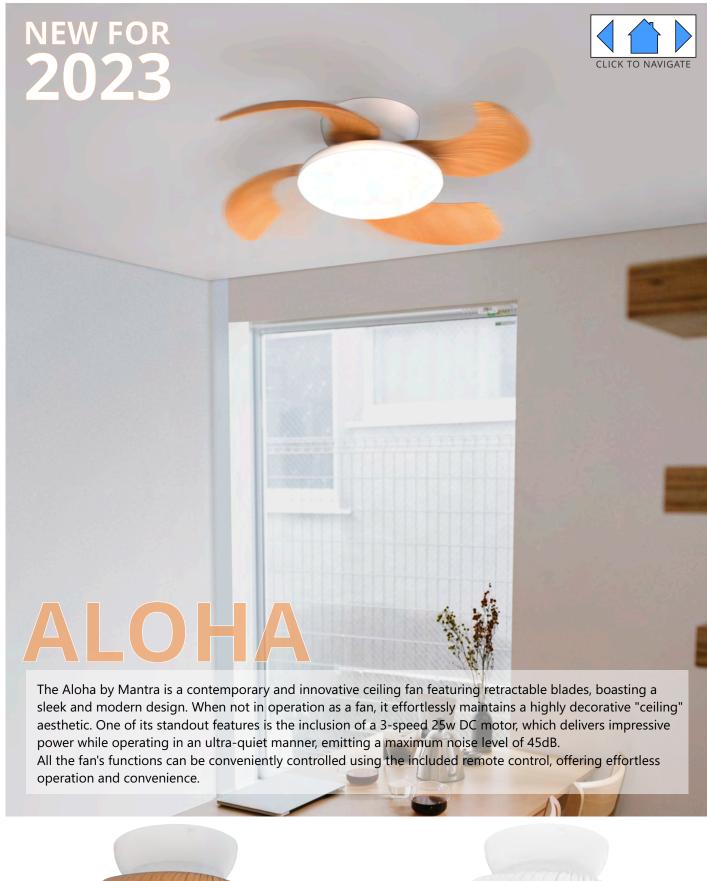

M8234 Wood/White Finish

M8233 Black Finish

The handy reverse function helps control room temperature throughout the year. When you run the Aloha in the usual direction, it will circulate the air so that you stay cool in the summer. Reverse the airflow, and it will push warm air down into the room, helping to keep you warm.