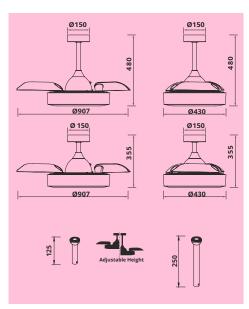

e air so that you stay cool in the summer. Reverse the airflow, and it will push warm air down into the room, helping to keep you warm.



# adjustable colour temperature







Cool White **5000K** 

Adjust the colour temperature to suit your mood. Choose a cooler colour temperature (more white or blue in appearance) during the day when you need to be more alert. Choose a warmer colour temperature (more yellow in appearance) in the evening as you are winding down.







































The handy reverse function helps control room temperature throughout the year. When you run the Coin Air Mini in the usual direction, it will circulate the air so that you stay cool in the summer. Reverse the airflow, and it will push warm air down into the room, helping to keep you warm.



# adjustable colour temperature







Cool White 5000K

Adjust the colour temperature to suit your mood. Choose a cooler colour temperature (more white or blue in appearance) during the day when you need to be more alert. Choose a warmer colour temperature (more yellow in appearance) in the evening as you are winding down.









































M8231 White Finish



M8232 Black Finish



The handy reverse function helps control room temperature throughout the year. When you run the Turbo in the usual direction, it will circulate the air so that you stay cool in the summer. Reverse the airflow, and it will push warm air down into the room, helping to keep you warm.



# adjustable colour temperature







Warm White **2700K** 

Natural White 4000K

Cool White 5000K

A