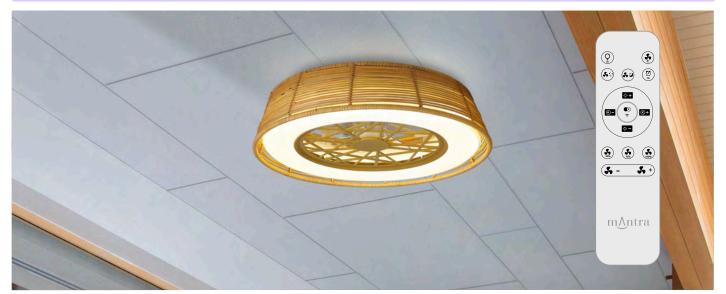

M8229 Beige Ocsu

The handy reverse function helps control room temperature throughout the year. When you run the Polinesia Rope in the usual direction, it will circulate the air so that you stay cool in the summer. Reverse the airflow, and it will push warm air down into the room, helping to keep you warm.

M8230 Beige Ocsu

The handy reverse function helps control room temperature throughout the year. When you run the Polinesia Rope Mini in the usual direction, it will circulate the air so that you stay cool in the summer. Reverse the airflow, and it will push warm air down into the room, helping to keep you warm.