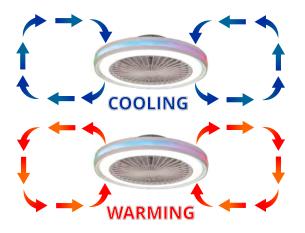

M8291 White Finish

M8292 Black Finish

The handy reverse function helps control room temperature throughout the year. When you run the Gamer in the usual direction, it will circulate the air so that you stay cool in the summer. Reverse the airflow, and it will push warm air down into the room, helping to keep you warm.