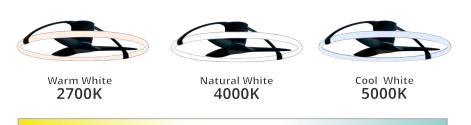

### adjustable colour temperature

Natural White 4000K

Cool White 5000K

Adjust the colour temperature to suit your mood. Choose a cooler colour temperature (more white or blue in appearance) during the day when you need to be more alert. Choose a warmer colour temperature (more yellow in appearance) in the evening as you are winding down.