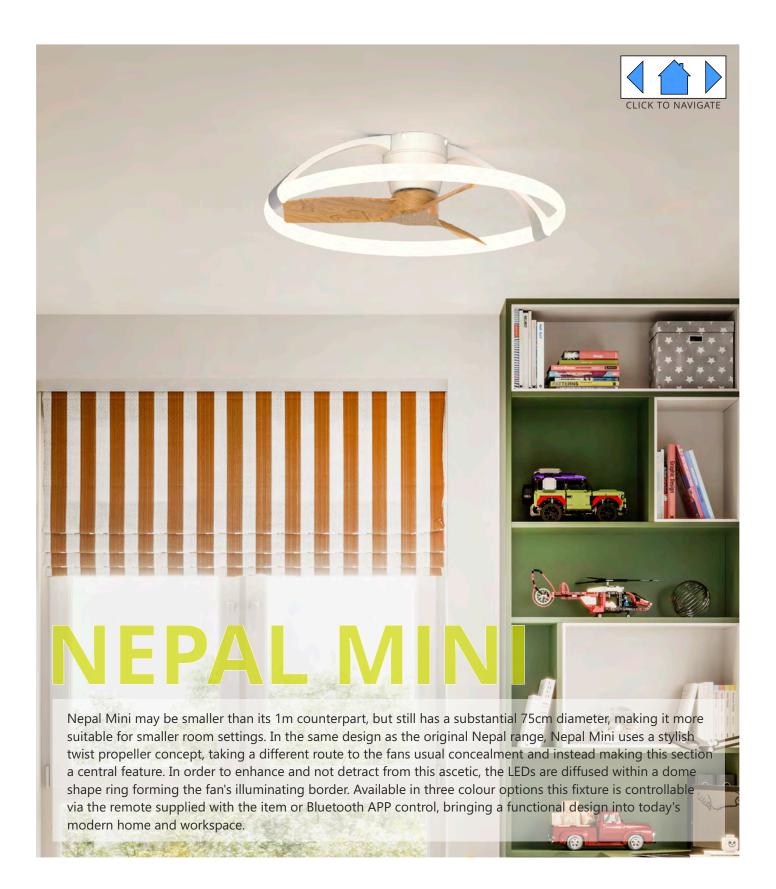

M7802 Black

M7803 White/Wood

M7801

The handy reverse function helps control room temperature throughout the year.

When you run the Nepal Mini in the usual direction, it will circulate the air so that you stay cool in the summer. Reverse the airflow, and it will push warm air down into the room, helping to keep you warm.

## adjustable colour temperature

Adjust the colour temperature to suit your mood. Choose a cooler colour temperature (more white or blue in appearance) during the day when you need to be more alert. Choose a warmer colour temperature (more yellow in appearance) in the evening as you are winding down.