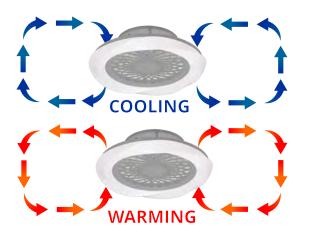

M7506 White Colour Finish M7507 Silver Colour Finish

The handy reverse function helps control room temperature throughout the year.

When you run the Boreal in the usual direction, it will circulate the air so that you stay cool in the summer. Reverse the airflow, and it will push warm air down into the room, helping to keep you warm.