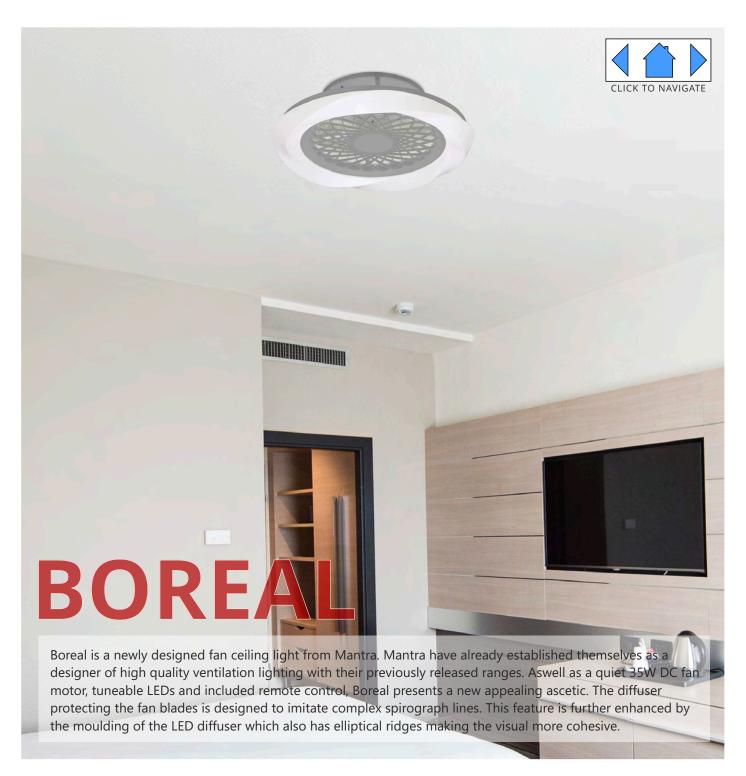

M7506 White Colour Finish M7507 Silver Colour Finish

The handy reverse function helps control room temperature throughout the year.

When you run the Boreal in the usual direction, it will circulate the air so that you stay cool in the summer. Reverse the airflow, and it will push warm air down into the room, helping to keep you warm.