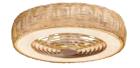

M8229 Beige Ocsu

The handy reverse function helps control room temperature throughout the year. When you run the Polinesia Rope in the usual direction, it will circulate the air so that you stay cool in the summer. Reverse the airflow, and it will push warm air down into the room, helping to keep you warm.

# adjustable colour temperature

Warm White 2700K

Natural White 4000K

Cool White **5000K** 

Adjust the colour temperature to suit your mood. Choose a cooler colour temperature (more white or blue in appearance) during the day when you need to be more alert. Choose a warmer colour temperature (more yellow in appearance) in the evening as you are winding down.