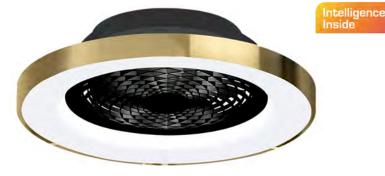

M7122
Silver Colour Finish

M7120 White Colour Finish

Wood Colour Finish

M7121
Black Colour Finish

The handy reverse function helps control room temperature throughout the year.

When you run the Himalaya in the usual direction, it will circulate the air so that you stay cool in the summer. Reverse the airflow, and it will push warm air down into the room, helping to keep you warm.

#### smart control

Control all of the Himalaya's features effortlessly from your favourite smart device. Control with your voice via your smart speaker, download the app and control with your smart phone via blue tooth, or simply use the remote control provided.