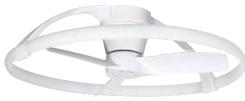

M7802 Black

M7803 White/Wood

M7801

The handy reverse function helps control room temperature throughout the year.

When you run the Nepal Mini in the usual direction, it will circulate the air so that you stay cool in the summer. Reverse the airflow, and it will push warm air down into the room, helping to keep you warm.

## adjustable colour temperature

Adjust the colour temperature to suit your mood. Choose a cooler colour temperature (more white or blue in appearance) during the day when you need to be more alert. Choose a warmer colour temperature (more yellow in appearance) in the evening as you are winding down.