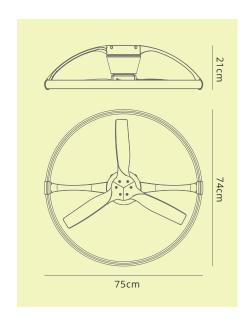

M8291 White Finish

M8292 Black Finish

The handy reverse function helps control room temperature throughout the year. When you run the Gamer in the usual direction, it will circulate the air so that you stay cool in the summer. Reverse the airflow, and it will push warm air down into the room, helping to keep you warm.