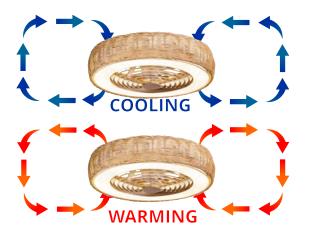

The handy reverse function helps control room temperature throughout year.
When you run the Kilimanjaro in the usual direction, it will circulate the air so that you stay cool in the summer.
Reverse the airflow, and it will push warm air down into the room, helping to keep you warm.