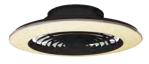

M8291 White Finish

M8292 Black Finish

The handy reverse function helps control room temperature throughout the year. When you run the Gamer in the usual direction, it will circulate the air so that you stay cool in the summer. Reverse the airflow, and it will push warm air down into the room, helping to keep you warm.