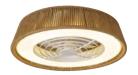

M8230 Beige Ocsu

The handy reverse function helps control room temperature throughout the year. When you run the Polinesia Rope Mini in the usual direction, it will circulate the air so that you stay cool in the summer. Reverse the airflow, and it will push warm air down into the room, helping to keep you warm.

# adjustable colour temperature

Warm White 2700K

Natural White 4000K

Cool White 5000K

Adjust the colour temperature to suit your mood. Choose a cooler colour temperature (more white or blue in appearance) during the day when you need to be more alert. Choose a warmer colour temperature (more yellow in appearance) in the evening as you are winding down.