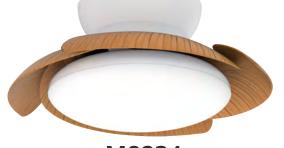

M8234 Wood/White Finish

M8233 Black Finish

The handy reverse function helps control room temperature throughout the year. When you run the Aloha in the usual direction, it will circulate the air so that you stay cool in the summer. Reverse the airflow, and it will push warm air down into the room, helping to keep you warm.