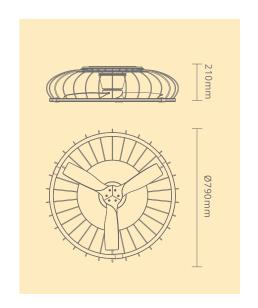

M8234 Wood/White Finish

M8233 Black Finish

The handy reverse function helps control room temperature throughout the year. When you run the Aloha in the usual direction, it will circulate the air so that you stay cool in the summer. Reverse the airflow, and it will push warm air down into the room, helping to keep you warm.