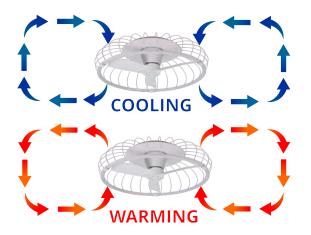

M8291 White Finish

M8292 Black Finish

The handy reverse function helps control room temperature throughout the year. When you run the Gamer in the usual direction, it will circulate the air so that you stay cool in the summer. Reverse the airflow, and it will push warm air down into the room, helping to keep you warm.

The handy reverse function helps control room temperature throughout the year. When you run the Coin Air in the usual direction, it will circulate the air so that you stay cool in the summer. Reverse the airflow, and it will push warm air down into the room, helping to keep you warm.

The handy reverse function helps control room temperature throughout the year. When you run the Coin Air Mini in the usual direction, it will circulate the air so that you stay cool in the summer. Reverse the airflow, and it will push warm air down into the room, helping to keep you warm.

M8231 White Finish

M8232 Black Finish

The handy reverse function helps control room temperature throughout the year. When you run the Turbo in the usual direction, it will circulate the air so that you stay cool in the summer. Reverse the airflow, and it will push warm air down into the room, helping to keep you warm.

M8234 Wood/White Finish

M8233 Black Finish

The handy reverse function helps control room temperature throughout the year. When you run the Aloha in the usual direction, it will circulate the air so that you stay cool in the summer. Reverse the airflow, and it will push warm air down into the room, helping to keep you warm.

M8236 Wood/Black Finish

M8235 Wood/White Finish

The handy reverse function helps control room temperature throughout the year. When you run the Ocean in the usual direction, it will circulate the air so that you stay cool in the summer. Reverse the airflow, and it will push warm air down into the room, helping to keep you warm.

M7810 White Rattan

The handy reverse function helps control room temperature throughout the year. When you run the Indonesia in the usual direction, it will circulate the air so that you stay cool in the summer. Reverse the airflow, and it will push warm air down into the room, helping to keep you warm.

M8225 White Rattan

The handy reverse function helps control room temperature throughout the year. When you run the Indonesia Mini in the usual direction, it will circulate the air so that you stay cool in the summer. Reverse the airflow, and it will push warm air down into the room, helping to keep you warm.

M8229 Beige Ocsu

The handy reverse function helps control room temperature throughout the year. When you run the Polinesia Rope in the usual direction, it will circulate the air so that you stay cool in the summer. Reverse the airflow, and it will push warm air down into the room, helping to keep you warm.

M8230 Beige Ocsu

The handy reverse function helps control room temperature throughout the year. When you run the Polinesia Rope Mini in the usual direction, it will circulate the air so that you stay cool in the summer. Reverse the airflow, and it will push warm air down into the room, helping to keep you warm.

M8227

Textile

The handy reverse function helps control room temperature throughout the year.

When you run the Polinesia Nautica in the usual direction, it will circulate the air so that you stay cool in the summer. Reverse the airflow, and it will push warm air down into the room, helping to keep you warm.

M8228 Textile

The handy reverse function helps control room temperature throughout the year.

When you run the Polinesia Nautica Mini in the usual direction, it will circulate the air so that you stay cool in the summer. Reverse the airflow, and it will push warm air down into the room, helping to keep you warm.

M7122
Silver Colour Finish

M7120 White Colour Finish

Wood Colour Finish

M7121
Black Colour Finish

The handy reverse function helps control room temperature throughout the year.

When you run the Himalaya in the usual direction, it will circulate the air so that you stay cool in the summer. Reverse the airflow, and it will push warm air down into the room, helping to keep you warm.

The handy reverse function helps control room temperature throughout the year.

When you run the Nepal in the usual direction, it will circulate the air so that you stay cool in the summer. Reverse the airflow, and it will push warm air down into the room, helping to keep you warm.

M7506 White Colour Finish M7507 Silver Colour Finish

The handy reverse function helps control room temperature throughout the year.

When you run the Boreal in the usual direction, it will circulate the air so that you stay cool in the summer. Reverse the airflow, and it will push warm air down into the room, helping to keep you warm.

M7125 Silver Colour Finish

M7124
Gold/Black Colour Finish

M7123
White Colour Finish

M7126
Wood Effect/White Colour Finish

The handy reverse function helps control room temperature throughout the year. When you run the Tibet in the usual direction, it will circulate the air so that you stay cool in the summer. Reverse the airflow, and it will push warm air down into the room, helping to keep you warm.

M6705 White Colour Finish

M6707 White/Gold Colour Finish

M6706 Chrome/Grey Colour Finish

The handy reverse function helps control room temperature throughout the year. When you run the Alisio in the usual direction, it will circulate the air so that you stay cool in the summer. Reverse the airflow, and it will push warm air down into the room, helping to keep you

scan the code

M7491 Silver Finish

The handy reverse function helps control room temperature throughout the year. When you run the Alisio XL in the usual direction, it will circulate the air so that you stay cool in the summer. Reverse the airflow, and it will push warm air down into the room, helping to keep you warm.

Silver Finish

The handy reverse function helps control room temperature throughout year.
When you run the Alisio Mini in the usual direction, it will circulate the air so that you stay cool in the summer. Reverse the airflow, and it will push warm air down into the room, helping to keep you warm.

The handy reverse function helps control room temperature throughout year.
When you run the Kilimanjaro in the usual direction, it will circulate the air so that you stay cool in the summer.
Reverse the airflow, and it will push warm air down into the room, helping to keep you warm.

M7807 White Finish

M7808
Black/Wood Finish

M7809 White/Wood Finish

The handy reverse function helps control room temperature throughout year.
When you run the Nature in the usual direction, it will circulate the air so that you stay cool in the summer. Reverse the airflow, and it will push warm air down into the room, helping to keep you warm.

CRI: > 80 - OPERATING VOLTAGE: 220V~240V~50/60Hz DIFFUSER: Acrylic

scan the code to download the app

m∆ntra

M7805 Black

M7804 White

M7806 White/Wood Effect

The handy reverse function helps control room temperature throughout the year. When you run the Tibet Mini in the usual direction, it will circulate the air so that you stay cool in the summer. Reverse the airflow, and it will push warm air down into the room, helping to keep you warm.

M7802 Black

M7803 White/Wood

M7801

The handy reverse function helps control room temperature throughout the year.

When you run the Nepal Mini in the usual direction, it will circulate the air so that you stay cool in the summer. Reverse the airflow, and it will push warm air down into the room, helping to keep you warm.

CRI: > 80 - OPERATING VOLTAGE: 220V~240V~50/60Hz DIFFUSER: Acrylic

m/ntra

M7842 White Finish

The handy reverse function helps control room temperature throughout the year. When you run the Samoa in the usual direction, it will circulate the air so that you stay cool in the summer. Reverse the airflow, and it will push warm air down into the room, helping to keep you warm.