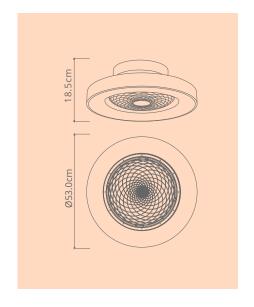

hite 4000K

Cool White 5000K

Adjust the colour temperature to suit your mood. Choose a cooler colour temperature (more white or blue in appearance) during the day when you need to be more alert. Choose a warmer colour temperature (more yellow in appearance) in the evening as you are winding down.

































CRI: > 80 - OPERATING VOLTAGE: 220V~240V~50/60Hz DIFFUSER: Acrylic



scan the code to download the app



m∆ntra









M7805 Black



M7804 White



M7806 White/Wood Effect



The handy reverse function helps control room temperature throughout the year. When you run the Tibet Mini in the usual direction, it will circulate the air so that you stay cool in the summer. Reverse the airflow, and it will push warm air down into the room, helping to keep you warm.



### adjustable colour temperature



Warm White **2700K** 



Natural White 4000K



Cool White 5000K

Adjust the colour temperature to suit your mood. Choose a cooler colour temperature (more white or blue in appearance) during the day when you need to be more alert. Choose a warmer colour temperature (more yellow in appearance) in the evening as you are winding down.







































M7802 Black





M7803 White/Wood

M7801



The handy reverse function helps control room temperature throughout the year.

When you run the Nepal Mini in the usual direction, it will circulate the air so that you stay cool in the summer. Reverse the airflow, and it will push warm air down into the room, helping to keep you warm.



## adjustable colour temperature



Adjust the colou