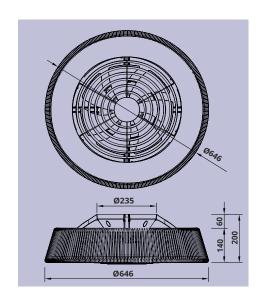

M8229 Beige Ocsu

The handy reverse function helps control room temperature throughout the year. When you run the Polinesia Rope in the usual direction, it will circulate the air so that you stay cool in the summer. Reverse the airflow, and it will push warm air down into the room, helping to keep you warm.

# POLINESIA NAUTICA

The Polinesia Nautica range sees an earthy raw material essence replicated with modern materials. The wrapped style of the rope material forms the overall visual bordering the integral LEDs and fan. Both the fan and LED lighting can be controlled using the remote supplied with the fitting.