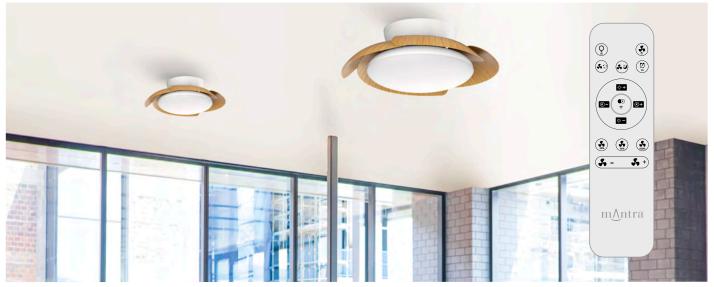

M8236 Wood/Black Finish

M8235 Wood/White Finish

The handy reverse function helps control room temperature throughout the year. When you run the Ocean in the usual direction, it will circulate the air so that you stay cool in the summer. Reverse the airflow, and it will push warm air down into the room, helping to keep you warm.

# POLINESIA NAUTICA

The Polinesia Nautica range sees an earthy raw material essence replicated with modern materials. The wrapped style of the rope material forms the overall visual bordering the integral LEDs and fan. Both the fan and LED lighting can be controlled using the remote supplied with the fitting.