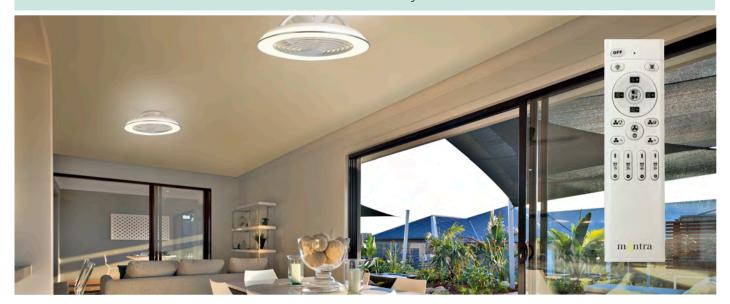

#### smart control

Control all of the Himalaya's features effortlessly from your favourite smart device. Control with your voice via your smart speaker, download the app and control with your smart phone via blue tooth, or simply use the remote control provided.