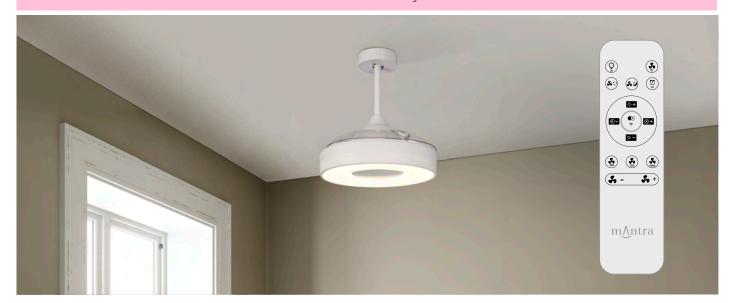

#### smart control

Control all of the Himalaya's features effortlessly from your favourite smart device. Control with your voice via your smart speaker, download the app and control with your smart phone via blue tooth, or simply use the remote control provided.