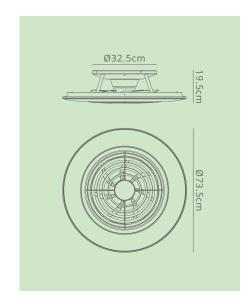

scan the code

M7491 Silver Finish

The handy reverse function helps control room temperature throughout the year. When you run the Alisio XL in the usual direction, it will circulate the air so that you stay cool in the summer. Reverse the airflow, and it will push warm air down into the room, helping to keep you warm.