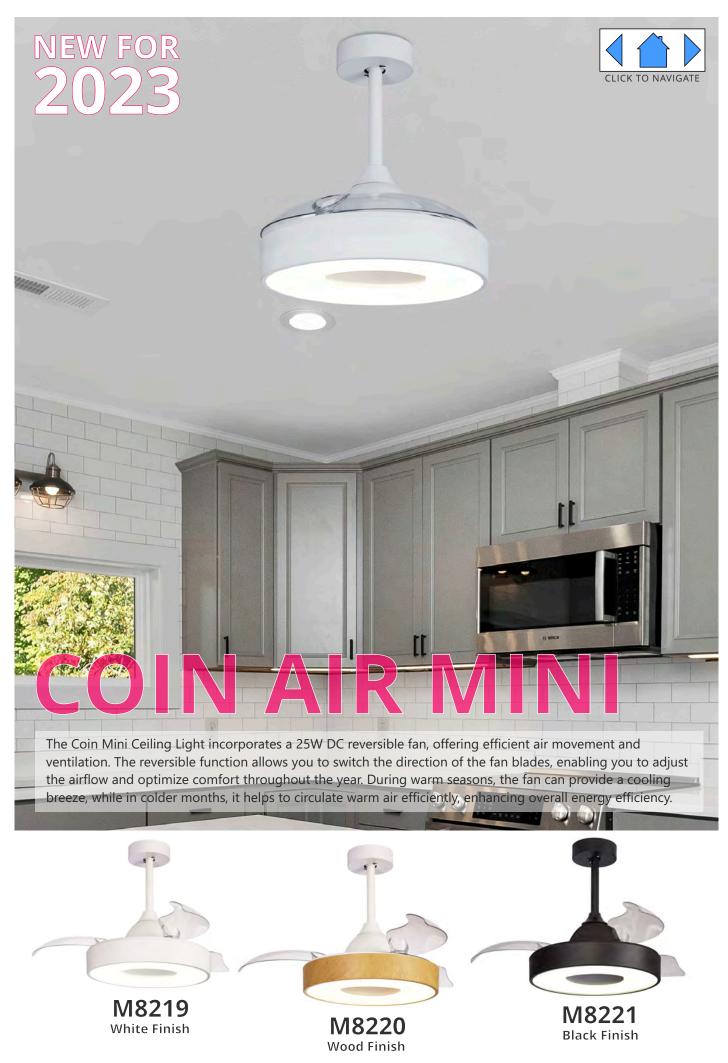

The handy reverse function helps control room temperature throughout the year. When you run the Coin Air Mini in the usual direction, it will circulate the air so that you stay cool in the summer. Reverse the airflow, and it will push warm air down into the room, helping to keep you warm.

# adjustable colour temperature

Cool White 5000K

Adjust the colour temperature to suit your mood. Choose a cooler colour temperature (more white or blue in appearance) during the day when you need to be more alert. Choose a warmer colour temperature (more yellow in appearance) in the evening as you are winding down.