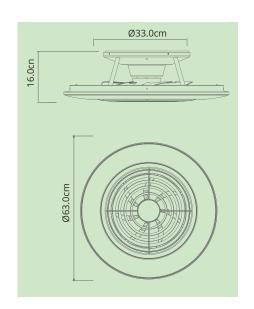

rance) in the evening as you are winding down.

































CRI: > 80 - OPERATING VOLTAGE: 220V~240V~50/60Hz DIFFUSER: Acrylic

#### smart control

Control all of the Tibet's features effortlessly from your favourite smart device. Control with your voice via your smart speaker, download the app and control with your smart phone via blue tooth, or simply use the remote control provided.















M6705 White Colour Finish



M6707 White/Gold Colour Finish



M6706 Chrome/Grey Colour Finish



The handy reverse function helps control room temperature throughout the year. When you run the Alisio in the usual direction, it will circulate the air so that you stay cool in the summer. Reverse the airflow, and it will push warm air down into the room, helping to keep you



### adjustable colour temperature







**Natural White** 4000K



Cool White 5000K

Adjust the colour temperature to suit your mood. Choose a cooler colour temperature (more white or blue in appearance) during the day when you need to be more alert. Choose a warmer colour temperature (more yellow in appearance) in the evening as you are winding down.































scan the code











M7491 Silver Finish



The handy reverse function helps control room temperature throughout the year. When you run the Alisio XL in the usual direction, it will circulate the air so that you stay cool in the summer. Reverse the airflow, and it will push warm air down into the room, helping to keep you warm.



### adjustable colour temperature







Natural White 4000K



Cool White