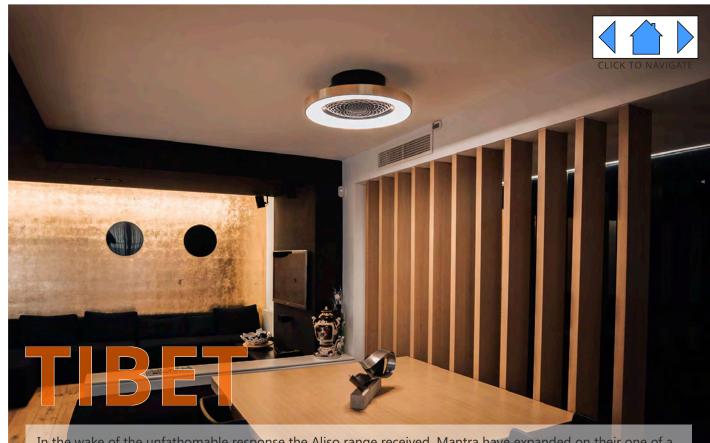

In the wake of the unfathomable response the Aliso range received, Mantra have expanded on their one of a kind concept of ventilation lighting with this new design. Offering an alternative ascetic, 70W LEDs are housed within a diffuser which halos the central fan blades. The 30W fan is fitted behind a grid like cover with an intricate optical illusion cut-out pattern. This range's ability to set different intensities and speeds, means it can be installed in larger areas, such as living rooms, kitchens or open offices. The dimmable colour temperatures and different DC motor speeds can both be controlled either by the remote supplied with the item, Bluetooth APP or Alexa and Google voice control. For further adaptation across alternative decorative motifs Tibet features four colour options; black, black/gold, white, silver and wood/white.

M7125 Silver Colour Finish

M7124
Gold/Black Colour Finish

M7123
White Colour Finish

M7126
Wood Effect/White Colour Finish

The handy reverse function helps control room temperature throughout the year. When you run the Tibet in the usual direction, it will circulate the air so that you stay cool in the summer. Reverse the airflow, and it will push warm air down into the room, helping to keep you warm.