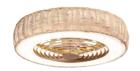

M8230 Beige Ocsu

The handy reverse function helps control room temperature throughout the year. When you run the Polinesia Rope Mini in the usual direction, it will circulate the air so that you stay cool in the summer. Reverse the airflow, and it will push warm air down into the room, helping to keep you warm.

# adjustable colour temperature

Warm White 2700K

Natural White 4000K

Cool White 5000K

Adjust the colour temperature to suit your mood. Choose a cooler colour temperature (more white or blue in appearance) during the day when you need to be more alert. Choose a warmer colour temperature (more yellow in appearance) in the evening as you are winding down.