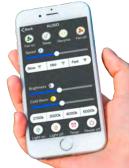

#### smart control

Control all of the Himalaya's features effortlessly from your favourite smart device. Control with your voice via your smart speaker, download the app and control with your smart phone via blue tooth, or simply use the remote control provided.

#### smart control

Control all of the Nepal's features effortlessly from your favourite smart device. Control with your voice via your smart speaker, download the app and control with your smart phone via blue tooth, or simply use the remote control provided.

#### smart control

Control all of the Tibet's features effortlessly from your favourite smart device. Control with your voice via your smart speaker, download the app and control with your smart phone via blue tooth, or simply use the remote control provided.

#### smart control

Control all of the Alisio's features effortlessly from your favourite smart device. Control with your voice via your smart speaker, download the app and control with your smart phone via blue tooth, or simply use the remote control provided.