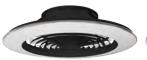

M8231 White Finish

M8232 Black Finish

The handy reverse function helps control room temperature throughout the year. When you run the Turbo in the usual direction, it will circulate the air so that you stay cool in the summer. Reverse the airflow, and it will push warm air down into the room, helping to keep you warm.