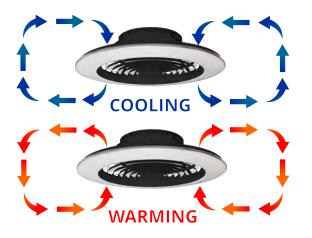

Silver Finish

The handy reverse function helps control room temperature throughout year.
When you run the Alisio Mini in the usual direction, it will circulate the air so that you stay cool in the summer. Reverse the airflow, and it will push warm air down into the room, helping to keep you warm.