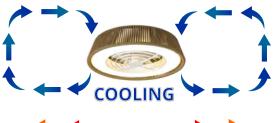

M8228 Textile

The handy reverse function helps control room temperature throughout the year.

When you run the Polinesia Nautica Mini in the usual direction, it will circulate the air so that you stay cool in the summer. Reverse the airflow, and it will push warm air down into the room, helping to keep you warm.