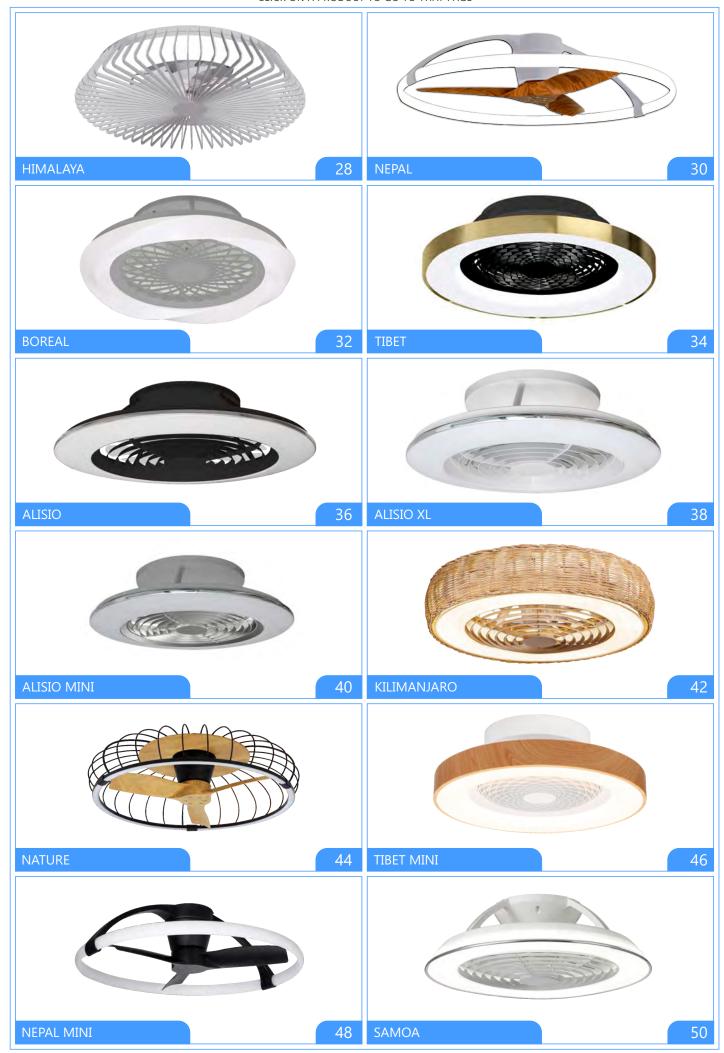

M7122
Silver Colour Finish

M7120 White Colour Finish

Wood Colour Finish

M7121
Black Colour Finish

The handy reverse function helps control room temperature throughout the year.

When you run the Himalaya in the usual direction, it will circulate the air so that you stay cool in the summer. Reverse the airflow, and it will push warm air down into the room, helping to keep you warm.

## adjustable colour temperature

Adjust the colour temperature to suit your mood. Choose a cooler colour temperature (more white or blue in appearance) during the day when you need to be more alert. Choose a warmer colour temperature (more yellow in appearance) in the evening as you are winding down.

CRI: > 80 - OPERATING VOLTAGE: 220V~240V~50/60Hz
DIFFUSER: Acrylic

#### smart control

Control all of the Himalaya's features effortlessly from your favourite smart device. Control with your voice via your smart speaker, download the app and control with your smart phone via blue tooth, or simply use the remote control provided.

The handy reverse function helps control room temperature throughout the year.

When you run the Nepal in the usual direction, it will circulate the air so that you stay cool in the summer. Reverse the airflow, and it will push warm air down into the room, helping to keep you warm.

#### smart control

Control all of the Nepal's features effortlessly from your favourite smart device. Control with your voice via your smart speaker, download the app and control with your smart phone via blue tooth, or simply use the remote control provided.

M7506 White Colour Finish M7507 Silver Colour Finish

The handy reverse function helps control room temperature throughout the year.

When you run the Boreal in the usual direction, it will circulate the air so that you stay cool in the summer. Reverse the airflow, and it will push warm air down into the room, helping to keep you warm.

### adjustable colour temperature

Natural White 4000K

Cool White 5000K

Adjust the colour temperature to suit your mood. Choose a cooler colour temperature (more white or blue in appearance) during the day when you need to be more alert. Choose a warmer colour temperature (more yellow in appearance) in the evening as you are winding down.

In the wake of the unfathomable response the Aliso range received, Mantra have expanded on their one of a kind concept of ventilation lighting with this new design. Offering an alternative ascetic, 70W LEDs are housed within a diffuser which halos the central fan blades. The 30W fan is fitted behind a grid like cover with an intricate optical illusion cut-out pattern. This range's ability to set different intensities and speeds, means it can be installed in larger areas, such as living rooms, kitchens or open offices. The dimmable colour temperatures and different DC motor speeds can both be controlled either by the remote supplied with the item, Bluetooth APP or Alexa and Google voice control. For further adaptation across alternative decorative motifs Tibet features four colour options; black, black/gold, white, silver and wood/white.

M7125 Silver Colour Finish

M7124
Gold/Black Colour Finish

M7123
White Colour Finish

M7126
Wood Effect/White Colour Finish

The handy reverse function helps control room temperature throughout the year. When you run the Tibet in the usual direction, it will circulate the air so that you stay cool in the summer. Reverse the airflow, and it will push warm air down into the room, helping to keep you warm.

# adjustable colour temperature

Cool White 5000K

Adjust the colour temperature to suit your mood. Choose a cooler colour temperature (more white or blue in appearance) during the day when you need to be more alert. Choose a warmer colour temperature (more yellow in appearance) in the evening as you are winding down.

#### smart control

Control all of the Tibet's features effortlessly from your favourite smart device. Control with your voice via your smart speaker, download the app and control with your smart phone via blue tooth, or simply use the remote control provided.

M6705 White Colour Finish

M6707 White/Gold Colour Finish

M6706 Chrome/Grey Colour Finish

The handy reverse function helps control room temperature throughout the year. When you run the Alisio in the usual direction, it will circulate the air so that you stay cool in the summer. Reverse the airflow, and it will push warm air down into the room, helping to keep you

### adjustable colour temperature

**Natural White** 4000K

Cool White 5000K

Adjust the colour temperature to suit your mood. Choose a cooler colour temperature (more white or blue in appearance) during the day when you need to be more alert. Choose a warmer colour temperature (more yellow in appearance) in the evening as you are winding down.

scan the code

M7491 Silver Finish

The handy reverse function helps control room temperature throughout the year. When you run the Alisio XL in the usual direction, it will circulate the air so that you stay cool in the summer. Reverse the airflow, and it will push warm air down into the room, helping to keep you warm.

scan the code to download the app

App Store

CRI: > 80 - OPERATING VOLTAGE: 220V~240V~50/60Hz
DIFFUSER: Acrylic

#### smart control

Control all of the Alisio's features effortlessly from your favourite smart device. Control with your voice via your smart speaker, download the app and control with your smart phone via blue tooth, or simply use the remote control provided.

Silver Finish

The handy reverse function helps control room temperature throughout year.
When you run the Alisio Mini in the usual direction, it will circulate the air so that you stay cool in the summer. Reverse the airflow, and it will push warm air down into the room, helping to keep you warm.

# adjustable colour temperature

Adjust the colour temperature to suit your mood. Choose a cooler colour temperature (more white or blue in appearance) during the day when you need to be more alert. Choose a warmer colour temperature (more yellow in appearance) in the evening as you are winding down.

The handy reverse function helps control room temperature throughout year.
When you run the Kilimanjaro in the usual direction, it will circulate the air so that you stay cool in the summer.
Reverse the airflow, and it will push warm air down into the room, helping to keep you warm.

### adjustable colour temperature

Warm White 2700K

Natural White 4000K

Cool White 5000K

Adjust the colour temperature to suit your mood. Choose a cooler colour temperature (more white or blue in appearance) during the day when you need to be more alert. Choose a warmer colour temperature (more yellow in appearance) in the evening as you are winding down.

M7807 White Finish

M7808
Black/Wood Finish

M7809 White/Wood Finish

The handy reverse function helps control room temperature throughout year.
When you run the Nature in the usual direction, it will circulate the air so that you stay cool in the summer. Reverse the airflow, and it will push warm air down into the room, helping to keep you warm.

### adjustable colour temperature

2700K

Natural White 4000K

Cool White 5000K

Adjust the colour temperature to suit your mood. Choose a cooler colour temperature (more white or blue in appearance) during the day when you need to be more alert. Choose a warmer colour temperature (more yellow in appearance) in the evening as you are winding down.

CRI: > 80 - OPERATING VOLTAGE: 220V~240V~50/60Hz DIFFUSER: Acrylic

scan the code to download the app

m∆ntra

M7805 Black

M7804 White

M7806 White/Wood Effect

The handy reverse function helps control room temperature throughout the year. When you run the Tibet Mini in the usual direction, it will circulate the air so that you stay cool in the summer. Reverse the airflow, and it will push warm air down into the room, helping to keep you warm.

### adjustable colour temperature

Warm White **2700K** 

Natural White 4000K

Cool White 5000K

Adjust the colour temperature to suit your mood. Choose a cooler colour temperature (more white or blue in appearance) during the day when you need to be more alert. Choose a warmer colour temperature (more yellow in appearance) in the evening as you are winding down.

M7802 Black

M7803 White/Wood

M7801

The handy reverse function helps control room temperature throughout the year.

When you run the Nepal Mini in the usual direction, it will circulate the air so that you stay cool in the summer. Reverse the airflow, and it will push warm air down into the room, helping to keep you warm.

CRI: > 80 - OPERATING VOLTAGE: 220V~240V~50/60Hz DIFFUSER: Acrylic

m/ntra

M7842 White Finish

The handy reverse function helps control room temperature throughout the year. When you run the Samoa in the usual direction, it will circulate the air so that you stay cool in the summer. Reverse the airflow, and it will push warm air down into the room, helping to keep you warm.