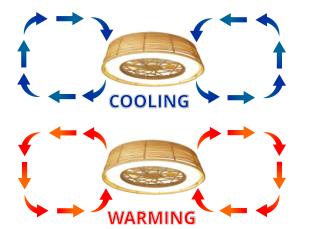

M7810 White Rattan

The handy reverse function helps control room temperature throughout the year. When you run the Indonesia in the usual direction, it will circulate the air so that you stay cool in the summer. Reverse the airflow, and it will push warm air down into the room, helping to keep you warm.