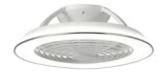

The handy reverse function helps control room temperature throughout the year. When you run the Coin Air in the usual direction, it will circulate the air so that you stay cool in the summer. Reverse the airflow, and it will push warm air down into the room, helping to keep you warm.