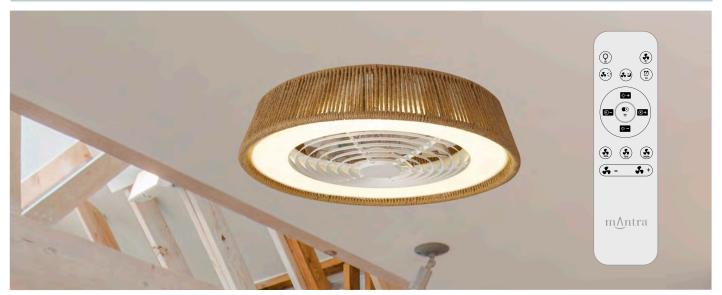

M8229 Beige Ocsu

The handy reverse function helps control room temperature throughout the year. When you run the Polinesia Rope in the usual direction, it will circulate the air so that you stay cool in the summer. Reverse the airflow, and it will push warm air down into the room, helping to keep you warm.

# adjustable colour temperature

Warm White 2700K

Natural White 4000K

Cool White **5000K** 

Adjust the colour temperature to suit your mood. Choose a cooler colour temperature (more white or blue in appearance) during the day when you need to be more alert. Choose a warmer colour temperature (more yellow in appearance) in the evening as you are winding down.