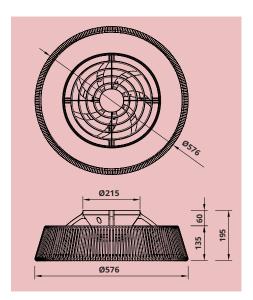

M7810 White Rattan

The handy reverse function helps control room temperature throughout the year. When you run the Indonesia in the usual direction, it will circulate the air so that you stay cool in the summer. Reverse the airflow, and it will push warm air down into the room, helping to keep you warm.