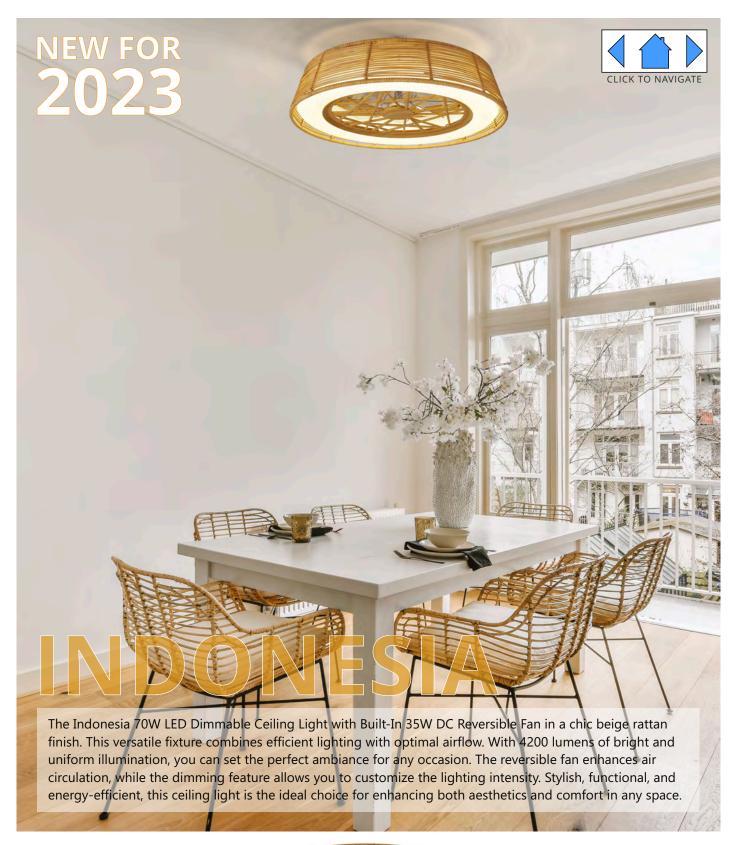

M7810 White Rattan

The handy reverse function helps control room temperature throughout the year. When you run the Indonesia in the usual direction, it will circulate the air so that you stay cool in the summer. Reverse the airflow, and it will push warm air down into the room, helping to keep you warm.

# adjustable colour temperature

Natural White 4000K

Cool White 5000K

Adjust the colour temperature to suit your mood. Choose a cooler colour temperature (more white or blue in appearance) during the day when you need to be more alert. Choose a warmer colour temperature (more yellow in appearance) in the evening as you are winding down.