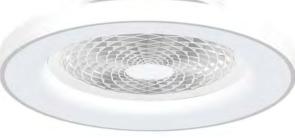

The handy reverse function helps control room temperature throughout the year.

When you run the Nepal in the usual direction, it will circulate the air so that you stay cool in the summer. Reverse the airflow, and it will push warm air down into the room, helping to keep you warm.

#### smart control

Control all of the Nepal's features effortlessly from your favourite smart device. Control with your voice via your smart speaker, download the app and control with your smart phone via blue tooth, or simply use the remote control provided.