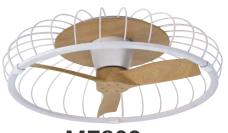

M8234 Wood/White Finish

M8233 Black Finish

The handy reverse function helps control room temperature throughout the year. When you run the Aloha in the usual direction, it will circulate the air so that you stay cool in the summer. Reverse the airflow, and it will push warm air down into the room, helping to keep you warm.