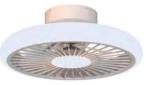

M8291 White Finish

M8292 Black Finish

The handy reverse function helps control room temperature throughout the year. When you run the Gamer in the usual direction, it will circulate the air so that you stay cool in the summer. Reverse the airflow, and it will push warm air down into the room, helping to keep you warm.