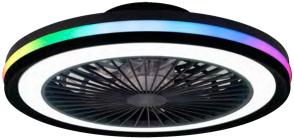

M8291 White Finish

M8292 Black Finish

The handy reverse function helps control room temperature throughout the year. When you run the Gamer in the usual direction, it will circulate the air so that you stay cool in the summer. Reverse the airflow, and it will push warm air down into the room, helping to keep you warm.