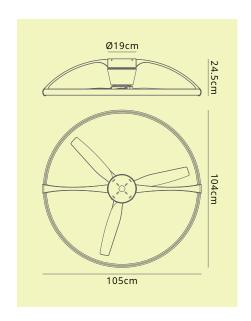

M7506 White Colour Finish M7507 Silver Colour Finish

The handy reverse function helps control room temperature throughout the year.

When you run the Boreal in the usual direction, it will circulate the air so that you stay cool in the summer. Reverse the airflow, and it will push warm air down into the room, helping to keep you warm.