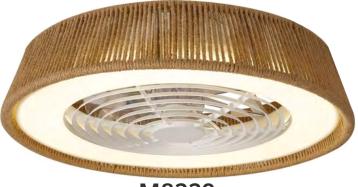

M8229 Beige Ocsu

The handy reverse function helps control room temperature throughout the year. When you run the Polinesia Rope in the usual direction, it will circulate the air so that you stay cool in the summer. Reverse the airflow, and it will push warm air down into the room, helping to keep you warm.