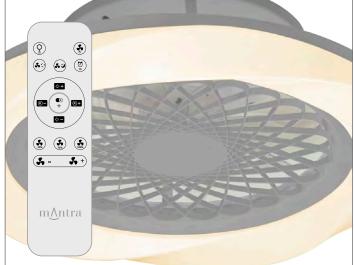

#### smart control

Control all of the Himalaya's features effortlessly from your favourite smart device. Control with your voice via your smart speaker, download the app and control with your smart phone via blue tooth, or simply use the remote control provided.

#### smart control

Control all of the Tibet's features effortlessly from your favourite smart device. Control with your voice via your smart speaker, download the app and control with your smart phone via blue tooth, or simply use the remote control provided.

#### smart control

Control all of the Alisio's features effortlessly from your favourite smart device. Control with your voice via your smart speaker, download the app and control with your smart phone via blue tooth, or simply use the remote control provided.