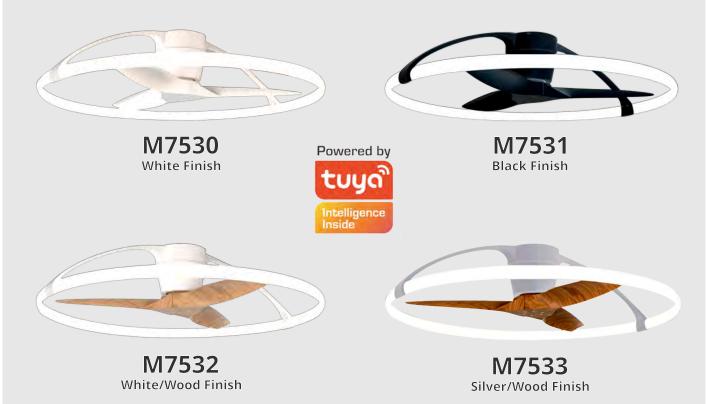

M7506 White Colour Finish M7507 Silver Colour Finish

The handy reverse function helps control room temperature throughout the year.

When you run the Boreal in the usual direction, it will circulate the air so that you stay cool in the summer. Reverse the airflow, and it will push warm air down into the room, helping to keep you warm.