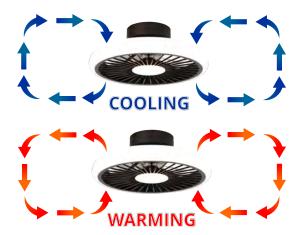

M8291 White Finish

M8292 Black Finish

The handy reverse function helps control room temperature throughout the year. When you run the Gamer in the usual direction, it will circulate the air so that you stay cool in the summer. Reverse the airflow, and it will push warm air down into the room, helping to keep you warm.

The handy reverse function helps control room temperature throughout the year. When you run the Coin Air in the usual direction, it will circulate the air so that you stay cool in the summer. Reverse the airflow, and it will push warm air down into the room, helping to keep you warm.

The handy reverse function helps control room temperature throughout the year. When you run the Coin Air Mini in the usual direction, it will circulate the air so that you stay cool in the summer. Reverse the airflow, and it will push warm air down into the room, helping to keep you warm.

M8231 White Finish

M8232 Black Finish

The handy reverse function helps control room temperature throughout the year. When you run the Turbo in the usual direction, it will circulate the air so that you stay cool in the summer. Reverse the airflow, and it will push warm air down into the room, helping to keep you warm.

M8234 Wood/White Finish

M8233 Black Finish

The handy reverse function helps control room temperature throughout the year. When you run the Aloha in the usual direction, it will circulate the air so that you stay cool in the summer. Reverse the airflow, and it will push warm air down into the room, helping to keep you warm.

M8236 Wood/Black Finish

M8235 Wood/White Finish

The handy reverse function helps control room temperature throughout the year. When you run the Ocean in the usual direction, it will circulate the air so that you stay cool in the summer. Reverse the airflow, and it will push warm air down into the room, helping to keep you warm.

M7810 White Rattan

The handy reverse function helps control room temperature throughout the year. When you run the Indonesia in the usual direction, it will circulate the air so that you stay cool in the summer. Reverse the airflow, and it will push warm air down into the room, helping to keep you warm.

M8225 White Rattan

The handy reverse function helps control room temperature throughout the year. When you run the Indonesia Mini in the usual direction, it will circulate the air so that you stay cool in the summer. Reverse the airflow, and it will push warm air down into the room, helping to keep you warm.

M8229 Beige Ocsu

The handy reverse function helps control room temperature throughout the year. When you run the Polinesia Rope in the usual direction, it will circulate the air so that you stay cool in the summer. Reverse the airflow, and it will push warm air down into the room, helping to keep you warm.

M8230 Beige Ocsu

The handy reverse function helps control room temperature throughout the year. When you run the Polinesia Rope Mini in the usual direction, it will circulate the air so that you stay cool in the summer. Reverse the airflow, and it will push warm air down into the room, helping to keep you warm.

M8227

Textile

The handy reverse function helps control room temperature throughout the year.

When you run the Polinesia Nautica in the usual direction, it will circulate the air so that you stay cool in the summer. Reverse the airflow, and it will push warm air down into the room, helping to keep you warm.

M8228 Textile

The handy reverse function helps control room temperature throughout the year.

When you run the Polinesia Nautica Mini in the usual direction, it will circulate the air so that you stay cool in the summer. Reverse the airflow, and it will push warm air down into the room, helping to keep you warm.

M7122
Silver Colour Finish

M7120 White Colour Finish

Wood Colour Finish

M7121
Black Colour Finish

The handy reverse function helps control room temperature throughout the year.

When you run the Himalaya in the usual direction, it will circulate the air so that you stay cool in the summer. Reverse the airflow, and it will push warm air down into the room, helping to keep you warm.

The handy reverse function helps control room temperature throughout the year.

When you run the Nepal in the usual direction, it will circulate the air so that you stay cool in the summer. Reverse the airflow, and it will push warm air down into the room, helping to keep you warm.

M7506 White Colour Finish M7507 Silver Colour Finish

The handy reverse function helps control room temperature throughout the year.

When you run the Boreal in the usual direction, it will circulate the air so that you stay cool in the summer. Reverse the airflow, and it will push warm air down into the room, helping to keep you warm.

M7125 Silver Colour Finish

M7124
Gold/Black Colour Finish

M7123
White Colour Finish

M7126
Wood Effect/White Colour Finish

The handy reverse function helps control room temperature throughout the year. When you run the Tibet in the usual direction, it will circulate the air so that you stay cool in the summer. Reverse the airflow, and it will push warm air down into the room, helping to keep you warm.

M6705 White Colour Finish

M6707 White/Gold Colour Finish

M6706 Chrome/Grey Colour Finish

The handy reverse function helps control room temperature throughout the year. When you run the Alisio in the usual direction, it will circulate the air so that you stay cool in the summer. Reverse the airflow, and it will push warm air down into the room, helping to keep you

scan the code

M7491 Silver Finish

The handy reverse function helps control room temperature throughout the year. When you run the Alisio XL in the usual direction, it will circulate the air so that you stay cool in the summer. Reverse the airflow, and it will push warm air down into the room, helping to keep you warm.

Silver Finish

The handy reverse function helps control room temperature throughout year.
When you run the Alisio Mini in the usual direction, it will circulate the air so that you stay cool in the summer. Reverse the airflow, and it will push warm air down into the room, helping to keep you warm.

The handy reverse function helps control room temperature throughout year.
When you run the Kilimanjaro in the usual direction, it will circulate the air so that you stay cool in the summer.
Reverse the airflow, and it will push warm air down into the room, helping to keep you warm.

M7807 White Finish

M7808
Black/Wood Finish

M7809 White/Wood Finish

The handy reverse function helps control room temperature throughout year.
When you run the Nature in the usual direction, it will circulate the air so that you stay cool in the summer. Reverse the airflow, and it will push warm air down into the room, helping to keep you warm.

CRI: > 80 - OPERATING VOLTAGE: 220V~240V~50/60Hz DIFFUSER: Acrylic

scan the code to download the app

m∆ntra

M7805 Black

M7804 White

M7806 White/Wood Effect

The handy reverse function helps control room temperature throughout the year. When you run the Tibet Mini in the usual direction, it will circulate the air so that you stay cool in the summer. Reverse the airflow, and it will push warm air down into the room, helping to keep you warm.

M7802 Black

M7803 White/Wood

M7801

The handy reverse function helps control room temperature throughout the year.

When you run the Nepal Mini in the usual direction, it will circulate the air so that you stay cool in the summer. Reverse the airflow, and it will push warm air down into the room, helping to keep you warm.

CRI: > 80 - OPERATING VOLTAGE: 220V~240V~50/60Hz DIFFUSER: Acrylic

m/ntra

M7842 White Finish

The handy reverse function helps control room temperature throughout the year. When you run the Samoa in the usual direction, it will circulate the air so that you stay cool in the summer. Reverse the airflow, and it will push warm air down into the room, helping to keep you warm.