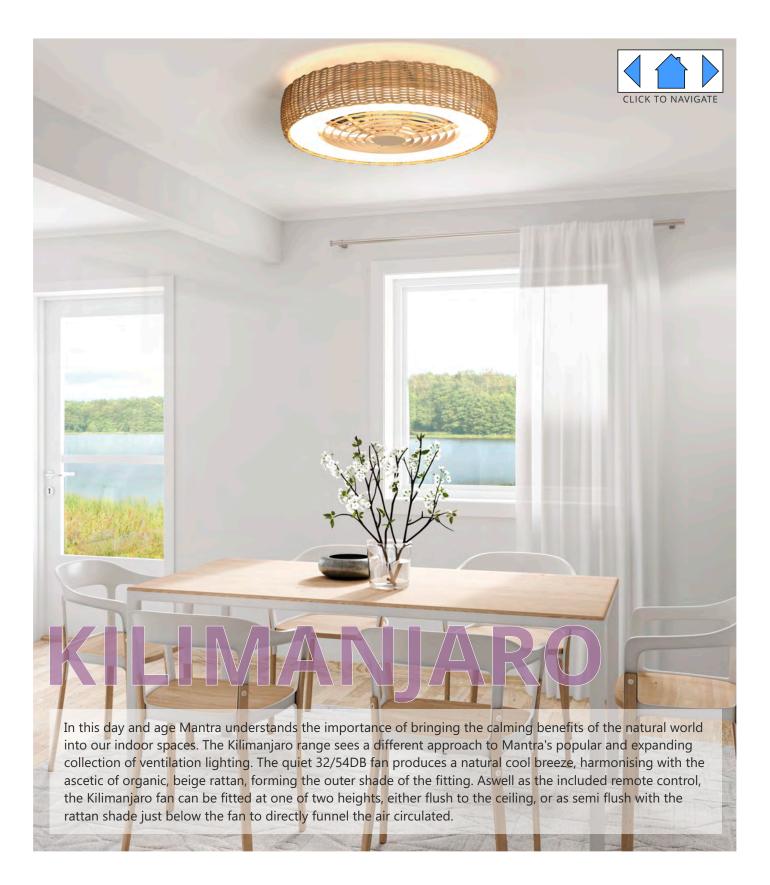

The handy reverse function helps control room temperature throughout year.
When you run the Kilimanjaro in the usual direction, it will circulate the air so that you stay cool in the summer.
Reverse the airflow, and it will push warm air down into the room, helping to keep you warm.