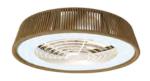

In the wake of the unfathomable response the Aliso range received, Mantra have expanded on their one of a kind concept of ventilation lighting with this new design. Offering an alternative ascetic, 70W LEDs are housed within a diffuser which halos the central fan blades. The 30W fan is fitted behind a grid like cover with an intricate optical illusion cut-out pattern. This range's ability to set different intensities and speeds, means it can be installed in larger areas, such as living rooms, kitchens or open offices. The dimmable colour temperatures and different DC motor speeds can both be controlled either by the remote supplied with the item, Bluetooth APP or Alexa and Google voice control. For further adaptation across alternative decorative motifs Tibet features four colour options; black, black/gold, white, silver and wood/white.

M7125 Silver Colour Finish

M7124
Gold/Black Colour Finish

M7123
White Colour Finish

M7126
Wood Effect/White Colour Finish

The handy reverse function helps control room temperature throughout the year. When you run the Tibet in the usual direction, it will circulate the air so that you stay cool in the summer. Reverse the airflow, and it will push warm air down into the room, helping to keep you warm.