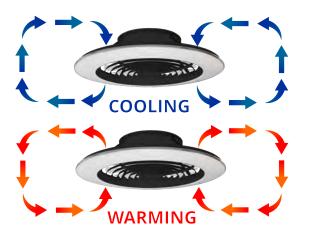

scan the code

M7491 Silver Finish

The handy reverse function helps control room temperature throughout the year. When you run the Alisio XL in the usual direction, it will circulate the air so that you stay cool in the summer. Reverse the airflow, and it will push warm air down into the room, helping to keep you warm.