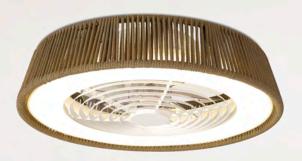

M8229 Beige Ocsu

The handy reverse function helps control room temperature throughout the year. When you run the Polinesia Rope in the usual direction, it will circulate the air so that you stay cool in the summer. Reverse the airflow, and it will push warm air down into the room, helping to keep you warm.

# POLINESIA NAUTICA

The Polinesia Nautica range sees an earthy raw material essence replicated with modern materials. The wrapped style of the rope material forms the overall visual bordering the integral LEDs and fan. Both the fan and LED lighting can be controlled using the remote supplied with the fitting.