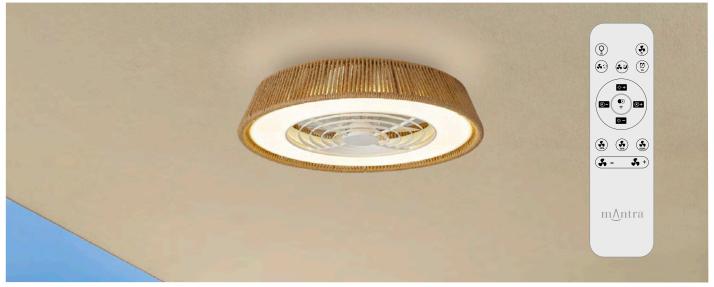

M8229 Beige Ocsu

The handy reverse function helps control room temperature throughout the year. When you run the Polinesia Rope in the usual direction, it will circulate the air so that you stay cool in the summer. Reverse the airflow, and it will push warm air down into the room, helping to keep you warm.

# adjustable colour temperature

Warm White 2700K

Natural White 4000K

Cool White **5000K** 

Adjust the colour temperature to suit your mood. Choose a cooler colour temperature (more white or blue in appearance) during the day when you need to be more alert. Choose a warmer colour temperature (more yellow in appearance) in the evening as you are winding down.

M8230 Beige Ocsu

The handy reverse function helps control room temperature throughout the year. When you run the Polinesia Rope Mini in the usual direction, it will circulate the air so that you stay cool in the summer. Reverse the airflow, and it will push warm air down into the room, helping to keep you warm.

# adjustable colour temperature

Warm White 2700K

Natural White 4000K

Cool White 5000K

Adjust the colour temperature to suit your mood. Choose a cooler colour temperature (more white or blue in appearance) during the day when you need to be more alert. Choose a warmer colour temperature (more yellow in appearance) in the evening as you are winding down.