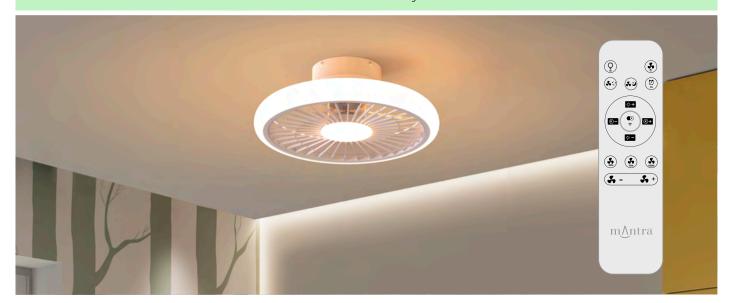

M8234 Wood/White Finish

M8233 Black Finish

The handy reverse function helps control room temperature throughout the year. When you run the Aloha in the usual direction, it will circulate the air so that you stay cool in the summer. Reverse the airflow, and it will push warm air down into the room, helping to keep you warm.