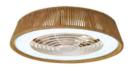

M8229 Beige Ocsu

The handy reverse function helps control room temperature throughout the year. When you run the Polinesia Rope in the usual direction, it will circulate the air so that you stay cool in the summer. Reverse the airflow, and it will push warm air down into the room, helping to keep you warm.

# adjustable colour temperature

Warm White 2700K

Natural White 4000K

Cool White **5000K** 

Adjust the colour temperature to suit your mood. Choose a cooler colour temperature (more white or blue in appearance) during the day when you need to be more alert. Choose a warmer colour temperature (more yellow in appearance) in the evening as you are winding down.