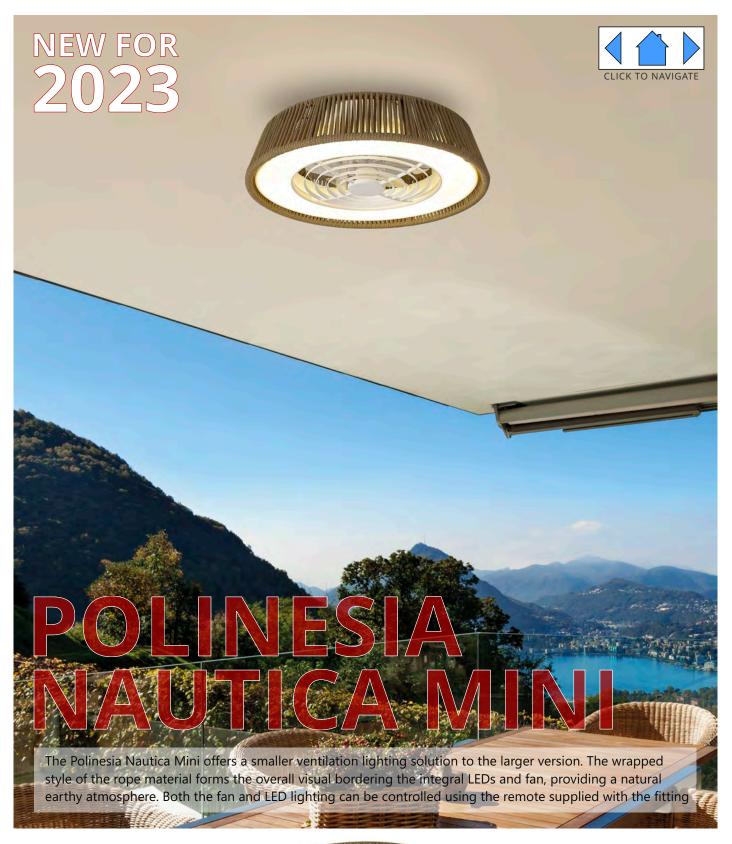

# POLINESIA NAUTICA

The Polinesia Nautica range sees an earthy raw material essence replicated with modern materials. The wrapped style of the rope material forms the overall visual bordering the integral LEDs and fan. Both the fan and LED lighting can be controlled using the remote supplied with the fitting.

M8228 Textile

The handy reverse function helps control room temperature throughout the year.

When you run the Polinesia Nautica Mini in the usual direction, it will circulate the air so that you stay cool in the summer. Reverse the airflow, and it will push warm air down into the room, helping to keep you warm.