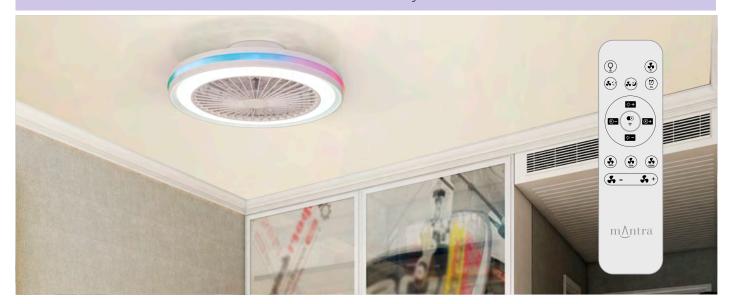

The handy reverse function helps control room temperature throughout the year. When you run the Coin Air in the usual direction, it will circulate the air so that you stay cool in the summer. Reverse the airflow, and it will push warm air down into the room, helping to keep you warm.