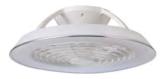

The handy reverse function helps control room temperature throughout the year. When you run the Coin Air Mini in the usual direction, it will circulate the air so that you stay cool in the summer. Reverse the airflow, and it will push warm air down into the room, helping to keep you warm.