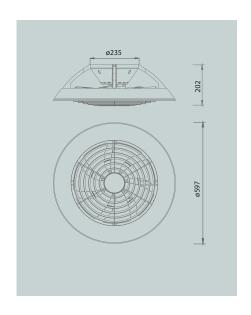

CRI: > 80 - OPERATING VOLTAGE: 220V~240V~50/60Hz DIFFUSER: Acrylic

m/ntra

M7842 White Finish

The handy reverse function helps control room temperature throughout the year. When you run the Samoa in the usual direction, it will circulate the air so that you stay cool in the summer. Reverse the airflow, and it will push warm air down into the room, helping to keep you warm.