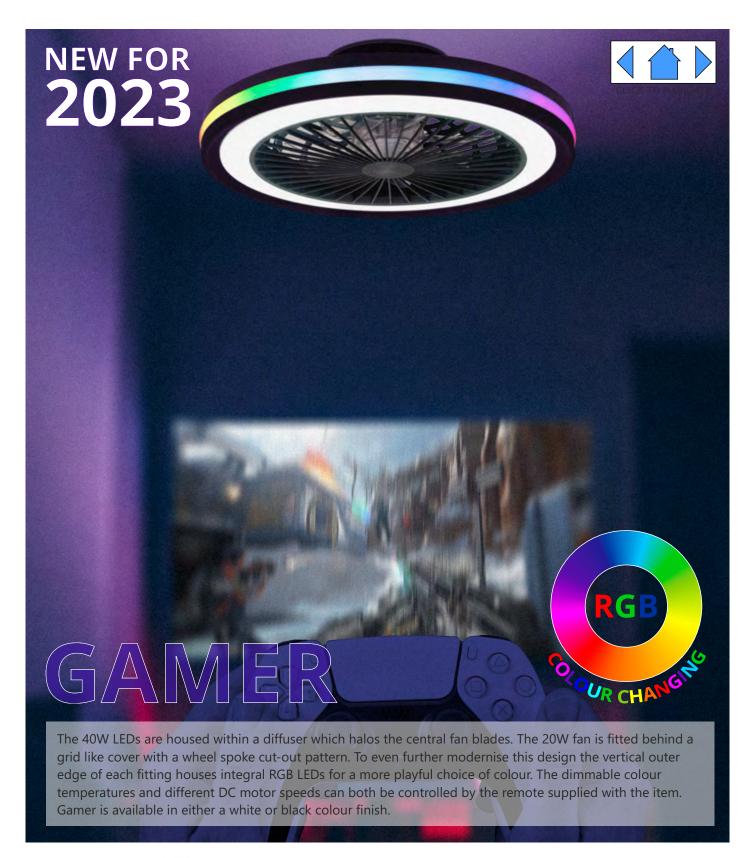

M8291 White Finish

M8292 Black Finish

The handy reverse function helps control room temperature throughout the year. When you run the Gamer in the usual direction, it will circulate the air so that you stay cool in the summer. Reverse the airflow, and it will push warm air down into the room, helping to keep you warm.