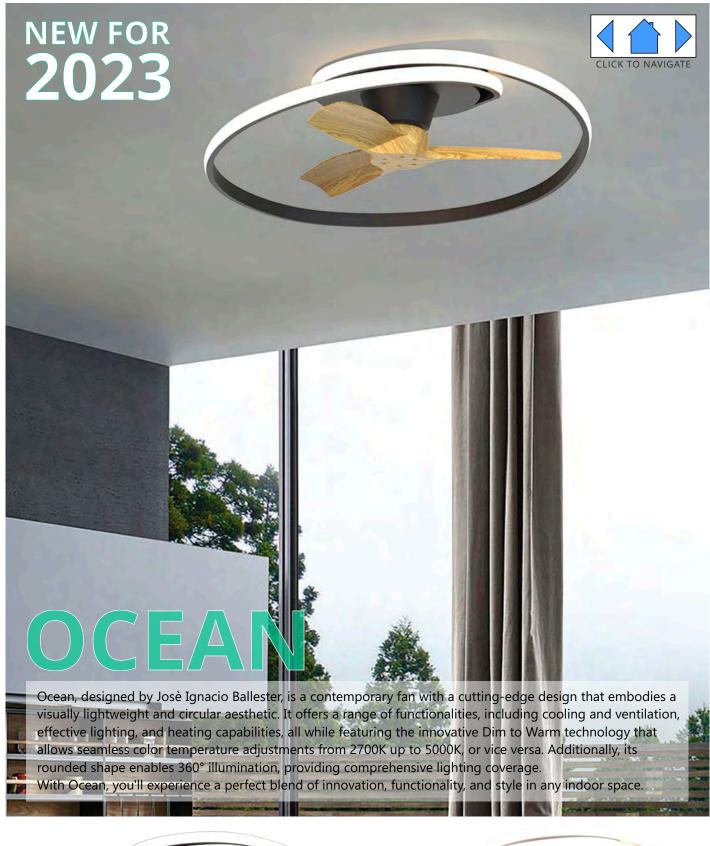

M8236 Wood/Black Finish

M8235 Wood/White Finish

The handy reverse function helps control room temperature throughout the year. When you run the Ocean in the usual direction, it will circulate the air so that you stay cool in the summer. Reverse the airflow, and it will push warm air down into the room, helping to keep you warm.