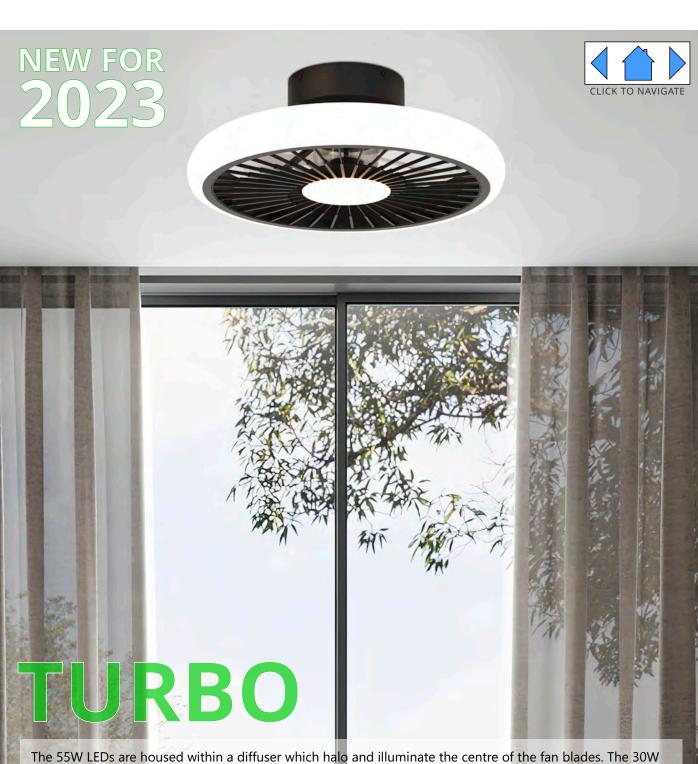

M8231 White Finish

M8232 Black Finish

The handy reverse function helps control room temperature throughout the year. When you run the Turbo in the usual direction, it will circulate the air so that you stay cool in the summer. Reverse the airflow, and it will push warm air down into the room, helping to keep you warm.