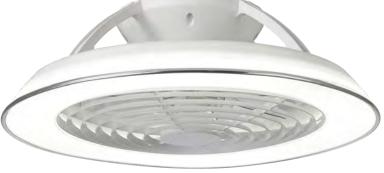

CRI: > 80 - OPERATING VOLTAGE: 220V~240V~50/60Hz DIFFUSER: Acrylic

m/ntra

M7842 White Finish

The handy reverse function helps control room temperature throughout the year. When you run the Samoa in the usual direction, it will circulate the air so that you stay cool in the summer. Reverse the airflow, and it will push warm air down into the room, helping to keep you warm.