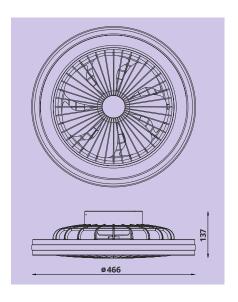

M8291 White Finish

M8292 Black Finish

The handy reverse function helps control room temperature throughout the year. When you run the Gamer in the usual direction, it will circulate the air so that you stay cool in the summer. Reverse the airflow, and it will push warm air down into the room, helping to keep you warm.