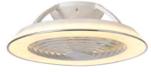

M8291 White Finish

M8292 Black Finish

The handy reverse function helps control room temperature throughout the year. When you run the Gamer in the usual direction, it will circulate the air so that you stay cool in the summer. Reverse the airflow, and it will push warm air down into the room, helping to keep you warm.