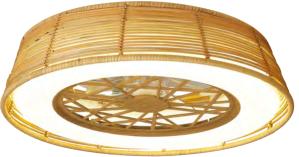

M8225 White Rattan

The handy reverse function helps control room temperature throughout the year. When you run the Indonesia Mini in the usual direction, it will circulate the air so that you stay cool in the summer. Reverse the airflow, and it will push warm air down into the room, helping to keep you warm.