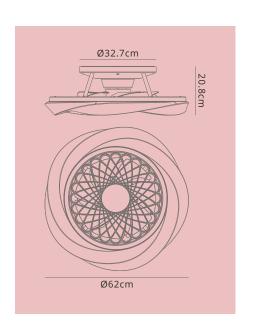

The handy reverse function helps control room temperature throughout the year. When you run the Coin Air in the usual direction, it will circulate the air so that you stay cool in the summer. Reverse the airflow, and it will push warm air down into the room, helping to keep you warm.

The handy reverse function helps control room temperature throughout the year. When you run the Coin Air Mini in the usual direction, it will circulate the air so that you stay cool in the summer. Reverse the airflow, and it will push warm air down into the room, helping to keep you warm.