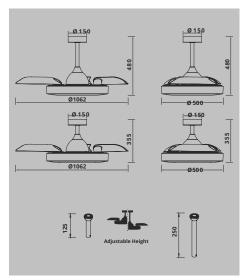

In the wake of the unfathomable response the Aliso range received, Mantra have expanded on their one of a kind concept of ventilation lighting with this new design. Offering an alternative ascetic, 70W LEDs are housed within a diffuser which halos the central fan blades. The 30W fan is fitted behind a grid like cover with an intricate optical illusion cut-out pattern. This range's ability to set different intensities and speeds, means it can be installed in larger areas, such as living rooms, kitchens or open offices. The dimmable colour temperatures and different DC motor speeds can both be controlled either by the remote supplied with the item, Bluetooth APP or Alexa and Google voice control. For further adaptation across alternative decorative motifs Tibet features four colour options; black, black/gold, white, silver and wood/white.