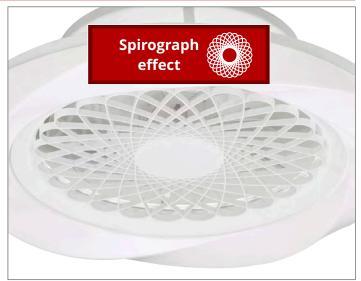

In the wake of the unfathomable response the Aliso range received, Mantra have expanded on their one of a kind concept of ventilation lighting with this new design. Offering an alternative ascetic, 70W LEDs are housed within a diffuser which halos the central fan blades. The 30W fan is fitted behind a grid like cover with an intricate optical illusion cut-out pattern. This range's ability to set different intensities and speeds, means it can be installed in larger areas, such as living rooms, kitchens or open offices. The dimmable colour temperatures and different DC motor speeds can both be controlled either by the remote supplied with the item, Bluetooth APP or Alexa and Google voice control. For further adaptation across alternative decorative motifs Tibet features four colour options; black, black/gold, white, silver and wood/white.