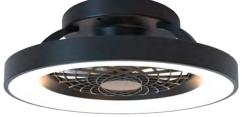

CRI: > 80 - OPERATING VOLTAGE: 220V~240V~50/60Hz DIFFUSER: Acrylic

scan the code to download the app

m∆ntra

M7805 Black

M7804 White

M7806 White/Wood Effect

The handy reverse function helps control room temperature throughout the year. When you run the Tibet Mini in the usual direction, it will circulate the air so that you stay cool in the summer. Reverse the airflow, and it will push warm air down into the room, helping to keep you warm.

### adjustable colour temperature

Warm White **2700K** 

Natural White 4000K

Cool White 5000K

Adjust the colour temperature to suit your mood. Choose a cooler colour temperature (more white or blue in appearance) during the day when you need to be more alert. Choose a warmer colour temperature (more yellow in appearance) in the evening as you are winding down.