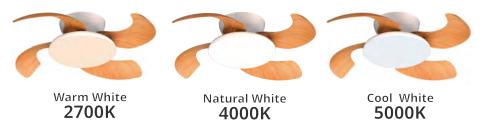

# adjustable colour temperature

Cool White 5000K

Adjust the colour temperature to suit your mood. Choose a cooler colour temperature (more white or blue in appearance) during the day when you need to be more alert. Choose a warmer colour temperature (more yellow in appearance) in the evening as you are winding down.