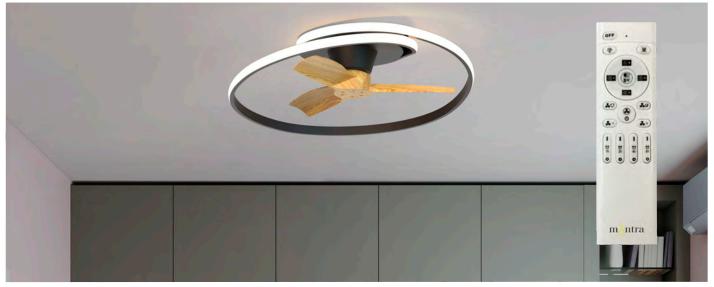

M8291 White Finish

M8292 Black Finish

The handy reverse function helps control room temperature throughout the year. When you run the Gamer in the usual direction, it will circulate the air so that you stay cool in the summer. Reverse the airflow, and it will push warm air down into the room, helping to keep you warm.

## adjustable colour temperature

Warm White

2700K

Natural White 4000K

Cool White 6500K

Adjust the colour temperature to suit your mood. Choose a cooler colour temperature (more white or blue in appearance) during the day when you need to be more alert. Choose a warmer colour temperature (more yellow in appearance) in the evening as you are winding down.