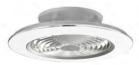

M7802 Black

M7803 White/Wood

M7801

The handy reverse function helps control room temperature throughout the year.

When you run the Nepal Mini in the usual direction, it will circulate the air so that you stay cool in the summer. Reverse the airflow, and it will push warm air down into the room, helping to keep you warm.