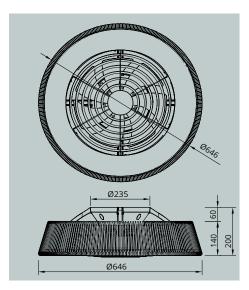

M7810 White Rattan

The handy reverse function helps control room temperature throughout the year. When you run the Indonesia in the usual direction, it will circulate the air so that you stay cool in the summer. Reverse the airflow, and it will push warm air down into the room, helping to keep you warm.

M8225 White Rattan

The handy reverse function helps control room temperature throughout the year. When you run the Indonesia Mini in the usual direction, it will circulate the air so that you stay cool in the summer. Reverse the airflow, and it will push warm air down into the room, helping to keep you warm.