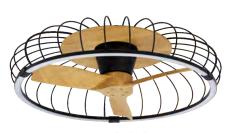

M8234 Wood/White Finish

M8233 Black Finish

The handy reverse function helps control room temperature throughout the year. When you run the Aloha in the usual direction, it will circulate the air so that you stay cool in the summer. Reverse the airflow, and it will push warm air down into the room, helping to keep you warm.