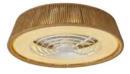

M8229 Beige Ocsu

The handy reverse function helps control room temperature throughout the year. When you run the Polinesia Rope in the usual direction, it will circulate the air so that you stay cool in the summer. Reverse the airflow, and it will push warm air down into the room, helping to keep you warm.

# adjustable colour temperature

Warm White 2700K

Natural White 4000K

Cool White **5000K** 

Adjust the colour temperature to suit your mood. Choose a cooler colour temperature (more white or blue in appearance) during the day when you need to be more alert. Choose a warmer colour temperature (more yellow in appearance) in the evening as you are winding down.