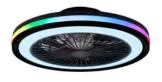

M8231 White Finish

M8232 Black Finish

The handy reverse function helps control room temperature throughout the year. When you run the Turbo in the usual direction, it will circulate the air so that you stay cool in the summer. Reverse the airflow, and it will push warm air down into the room, helping to keep you warm.