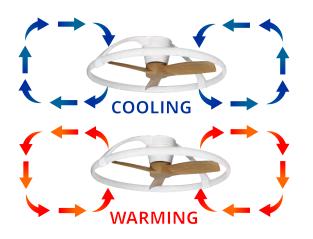

M8291 White Finish

M8292 Black Finish

The handy reverse function helps control room temperature throughout the year. When you run the Gamer in the usual direction, it will circulate the air so that you stay cool in the summer. Reverse the airflow, and it will push warm air down into the room, helping to keep you warm.