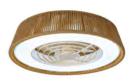

# POLINESIA NAUTICA

The Polinesia Nautica range sees an earthy raw material essence replicated with modern materials. The wrapped style of the rope material forms the overall visual bordering the integral LEDs and fan. Both the fan and LED lighting can be controlled using the remote supplied with the fitting.

M8227

Textile

The handy reverse function helps control room temperature throughout the year.

When you run the Polinesia Nautica in the usual direction, it will circulate the air so that you stay cool in the summer. Reverse the airflow, and it will push warm air down into the room, helping to keep you warm.

# adjustable colour temperature

Warm White 2700K

Natural White 4000K

Cool White 5000K

Adjust the colour temperature to suit your mood. Choose a cooler colour temperature (more white or blue in appearance) during the day when you need to be more alert. Choose a warmer colour temperature (more yellow in appearance) in the evening as you are winding down.