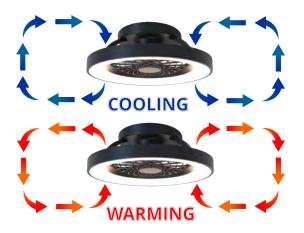

M8291 White Finish

M8292 Black Finish

The handy reverse function helps control room temperature throughout the year. When you run the Gamer in the usual direction, it will circulate the air so that you stay cool in the summer. Reverse the airflow, and it will push warm air down into the room, helping to keep you warm.

The handy reverse function helps control room temperature throughout the year. When you run the Coin Air in the usual direction, it will circulate the air so that you stay cool in the summer. Reverse the airflow, and it will push warm air down into the room, helping to keep you warm.

The handy reverse function helps control room temperature throughout the year. When you run the Coin Air Mini in the usual direction, it will circulate the air so that you stay cool in the summer. Reverse the airflow, and it will push warm air down into the room, helping to keep you warm.

M8231 White Finish

M8232 Black Finish

The handy reverse function helps control room temperature throughout the year. When you run the Turbo in the usual direction, it will circulate the air so that you stay cool in the summer. Reverse the airflow, and it will push warm air down into the room, helping to keep you warm.

M8234 Wood/White Finish

M8233 Black Finish

The handy reverse function helps control room temperature throughout the year. When you run the Aloha in the usual direction, it will circulate the air so that you stay cool in the summer. Reverse the airflow, and it will push warm air down into the room, helping to keep you warm.

M8236 Wood/Black Finish

M8235 Wood/White Finish

The handy reverse function helps control room temperature throughout the year. When you run the Ocean in the usual direction, it will circulate the air so that you stay cool in the summer. Reverse the airflow, and it will push warm air down into the room, helping to keep you warm.

M7810 White Rattan

The handy reverse function helps control room temperature throughout the year. When you run the Indonesia in the usual direction, it will circulate the air so that you stay cool in the summer. Reverse the airflow, and it will push warm air down into the room, helping to keep you warm.

M8225 White Rattan

The handy reverse function helps control room temperature throughout the year. When you run the Indonesia Mini in the usual direction, it will circulate the air so that you stay cool in the summer. Reverse the airflow, and it will push warm air down into the room, helping to keep you warm.

M8229 Beige Ocsu

The handy reverse function helps control room temperature throughout the year. When you run the Polinesia Rope in the usual direction, it will circulate the air so that you stay cool in the summer. Reverse the airflow, and it will push warm air down into the room, helping to keep you warm.

M8230 Beige Ocsu

The handy reverse function helps control room temperature throughout the year. When you run the Polinesia Rope Mini in the usual direction, it will circulate the air so that you stay cool in the summer. Reverse the airflow, and it will push warm air down into the room, helping to keep you warm.

M8227

Textile

The handy reverse function helps control room temperature throughout the year.

When you run the Polinesia Nautica in the usual direction, it will circulate the air so that you stay cool in the summer. Reverse the airflow, and it will push warm air down into the room, helping to keep you warm.

M8228 Textile

The handy reverse function helps control room temperature throughout the year.

When you run the Polinesia Nautica Mini in the usual direction, it will circulate the air so that you stay cool in the summer. Reverse the airflow, and it will push warm air down into the room, helping to keep you warm.

M7122
Silver Colour Finish

M7120 White Colour Finish

Wood Colour Finish

M7121
Black Colour Finish

The handy reverse function helps control room temperature throughout the year.

When you run the Himalaya in the usual direction, it will circulate the air so that you stay cool in the summer. Reverse the airflow, and it will push warm air down into the room, helping to keep you warm.

The handy reverse function helps control room temperature throughout the year.

When you run the Nepal in the usual direction, it will circulate the air so that you stay cool in the summer. Reverse the airflow, and it will push warm air down into the room, helping to keep you warm.

M7506 White Colour Finish M7507 Silver Colour Finish

The handy reverse function helps control room temperature throughout the year.

When you run the Boreal in the usual direction, it will circulate the air so that you stay cool in the summer. Reverse the airflow, and it will push warm air down into the room, helping to keep you warm.

M7125 Silver Colour Finish

M7124
Gold/Black Colour Finish

M7123
White Colour Finish

M7126
Wood Effect/White Colour Finish

The handy reverse function helps control room temperature throughout the year. When you run the Tibet in the usual direction, it will circulate the air so that you stay cool in the summer. Reverse the airflow, and it will push warm air down into the room, helping to keep you warm.

M6705 White Colour Finish

M6707 White/Gold Colour Finish

M6706 Chrome/Grey Colour Finish

The handy reverse function helps control room temperature throughout the year. When you run the Alisio in the usual direction, it will circulate the air so that you stay cool in the summer. Reverse the airflow, and it will push warm air down into the room, helping to keep you

scan the code

M7491 Silver Finish

The handy reverse function helps control room temperature throughout the year. When you run the Alisio XL in the usual direction, it will circulate the air so that you stay cool in the summer. Reverse the airflow, and it will push warm air down into the room, helping to keep you warm.

Silver Finish

The handy reverse function helps control room temperature throughout year.
When you run the Alisio Mini in the usual direction, it will circulate the air so that you stay cool in the summer. Reverse the airflow, and it will push warm air down into the room, helping to keep you warm.

The handy reverse function helps control room temperature throughout year.
When you run the Kilimanjaro in the usual direction, it will circulate the air so that you stay cool in the summer.
Reverse the airflow, and it will push warm air down into the room, helping to keep you warm.

M7807 White Finish

M7808
Black/Wood Finish

M7809 White/Wood Finish

The handy reverse function helps control room temperature throughout year.
When you run the Nature in the usual direction, it will circulate the air so that you stay cool in the summer. Reverse the airflow, and it will push warm air down into the room, helping to keep you warm.

M7802 Black

M7803 White/Wood

M7801

The handy reverse function helps control room temperature throughout the year.

When you run the Nepal Mini in the usual direction, it will circulate the air so that you stay cool in the summer. Reverse the airflow, and it will push warm air down into the room, helping to keep you warm.

CRI: > 80 - OPERATING VOLTAGE: 220V~240V~50/60Hz DIFFUSER: Acrylic

m/ntra

M7842 White Finish

The handy reverse function helps control room temperature throughout the year. When you run the Samoa in the usual direction, it will circulate the air so that you stay cool in the summer. Reverse the airflow, and it will push warm air down into the room, helping to keep you warm.