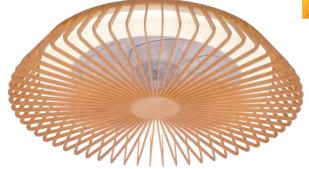

M8234 Wood/White Finish

M8233 Black Finish

The handy reverse function helps control room temperature throughout the year. When you run the Aloha in the usual direction, it will circulate the air so that you stay cool in the summer. Reverse the airflow, and it will push warm air down into the room, helping to keep you warm.