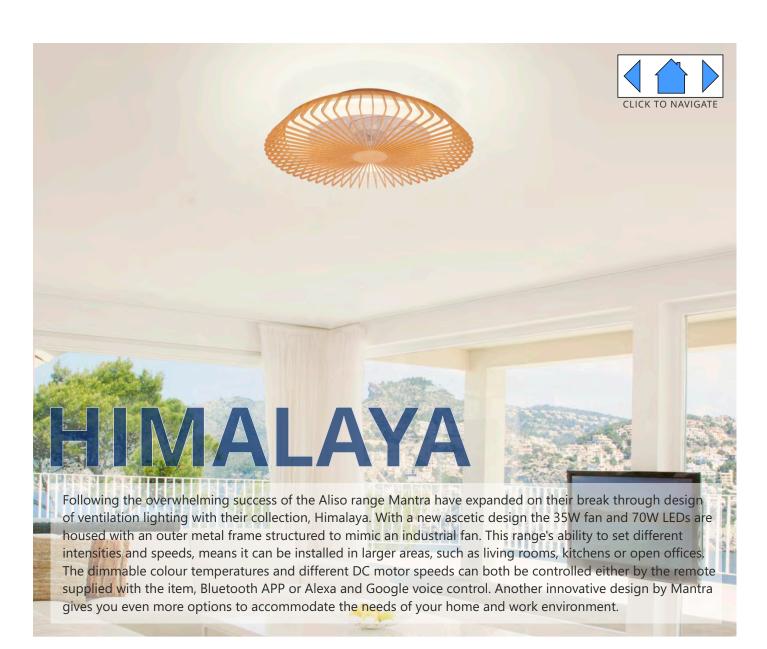

M7122
Silver Colour Finish

M7120 White Colour Finish

Wood Colour Finish

M7121
Black Colour Finish

The handy reverse function helps control room temperature throughout the year.

When you run the Himalaya in the usual direction, it will circulate the air so that you stay cool in the summer. Reverse the airflow, and it will push warm air down into the room, helping to keep you warm.

#### smart control

Control all of the Himalaya's features effortlessly from your favourite smart device. Control with your voice via your smart speaker, download the app and control with your smart phone via blue tooth, or simply use the remote control provided.