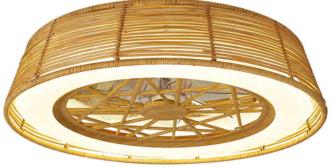

M7810 White Rattan

The handy reverse function helps control room temperature throughout the year. When you run the Indonesia in the usual direction, it will circulate the air so that you stay cool in the summer. Reverse the airflow, and it will push warm air down into the room, helping to keep you warm.

# adjustable colour temperature

Natural White 4000K

Cool White 5000K

Adjust the colour temperature to suit your mood. Choose a cooler colour temperature (more white or blue in appearance) during the day when you need to be more alert. Choose a warmer colour temperature (more yellow in appearance) in the evening as you are winding down.