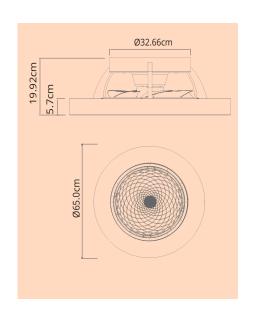

areas, such as living rooms, kitchens or open offices. The dimmable colour temperatures and different DC motor speeds can both be controlled either by the remote supplied with the item, Bluetooth APP or Alexa and Google voice control. For further adaptation across alternative decorative motifs Tibet features four colour options; black, black/gold, white, silver and wood/white.



M7125 Silver Colour Finish



M7124
Gold/Black Colour Finish



M7123
White Colour Finish



M7126
Wood Effect/White Colour Finish



The handy reverse function helps control room temperature throughout the year. When you run the Tibet in the usual direction, it will circulate the air so that you stay cool in the summer. Reverse the airflow, and it will push warm air down into the room, helping to keep you warm.



# adjustable colour temperature







Cool White 5000K

Adjust the colour temperature to suit your mood. Choose a cooler colour temperature (more white or blue in appearance) during the day when you need to be more alert. Choose a warmer colour temperature (more yellow in appearance) in the evening as you are winding down.

































CRI: > 80 - OPERATING VOLTAGE: 220V~240V~50/60Hz DIFFUSER: Acrylic

#### smart control

Control all of the Tibet's features effortlessly from your favourite smart device. Control with your voice via your smart speaker, download the app and control with your smart phone via blue tooth, or simply use the remote control provided.















M6705 White Colour Finish



M6707 White/Gold Colour Finish



M6706 Chrome/Grey Colour Finish