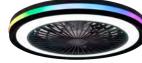

M8291 White Finish

M8292 Black Finish

The handy reverse function helps control room temperature throughout the year. When you run the Gamer in the usual direction, it will circulate the air so that you stay cool in the summer. Reverse the airflow, and it will push warm air down into the room, helping to keep you warm.