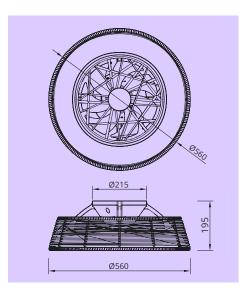

M7810 White Rattan

The handy reverse function helps control room temperature throughout the year. When you run the Indonesia in the usual direction, it will circulate the air so that you stay cool in the summer. Reverse the airflow, and it will push warm air down into the room, helping to keep you warm.

M8225 White Rattan

The handy reverse function helps control room temperature throughout the year. When you run the Indonesia Mini in the usual direction, it will circulate the air so that you stay cool in the summer. Reverse the airflow, and it will push warm air down into the room, helping to keep you warm.