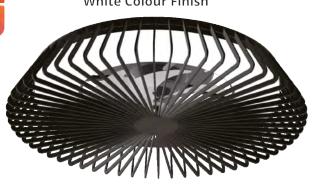

M8236 Wood/Black Finish

M8235 Wood/White Finish

The handy reverse function helps control room temperature throughout the year. When you run the Ocean in the usual direction, it will circulate the air so that you stay cool in the summer. Reverse the airflow, and it will push warm air down into the room, helping to keep you warm.