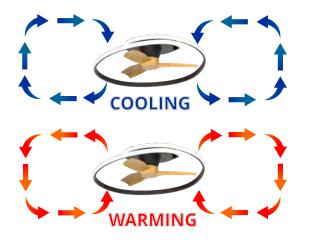

M8291 White Finish

M8292 Black Finish

The handy reverse function helps control room temperature throughout the year. When you run the Gamer in the usual direction, it will circulate the air so that you stay cool in the summer. Reverse the airflow, and it will push warm air down into the room, helping to keep you warm.