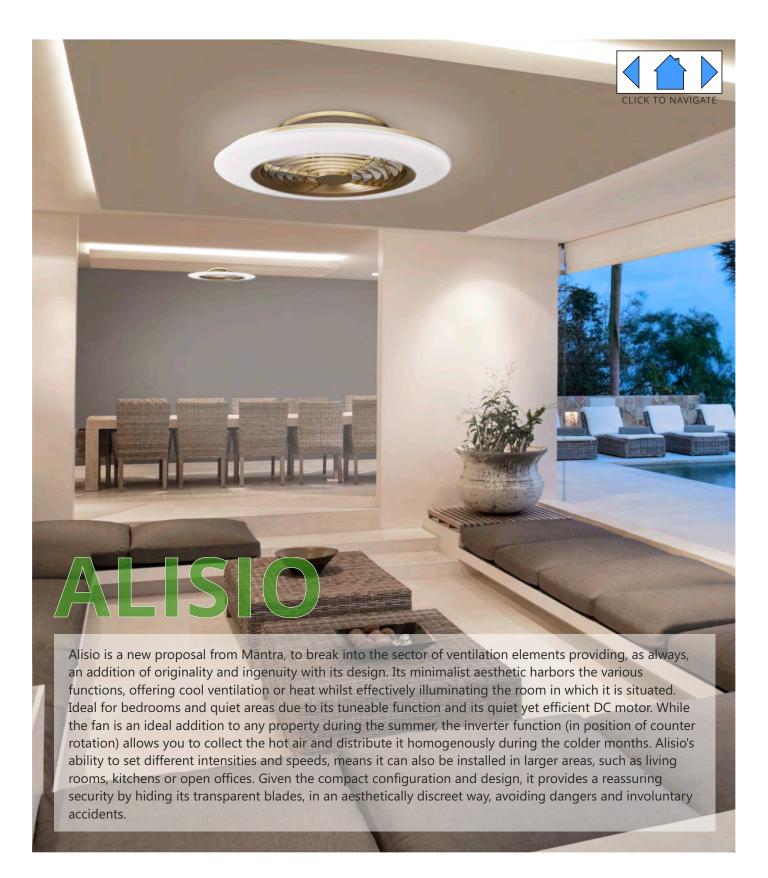

M6705 White Colour Finish

M6707 White/Gold Colour Finish

M6706 Chrome/Grey Colour Finish

The handy reverse function helps control room temperature throughout the year. When you run the Alisio in the usual direction, it will circulate the air so that you stay cool in the summer. Reverse the airflow, and it will push warm air down into the room, helping to keep you

### adjustable colour temperature

**Natural White** 4000K

Cool White 5000K

Adjust the colour temperature to suit your mood. Choose a cooler colour temperature (more white or blue in appearance) during the day when you need to be more alert. Choose a warmer colour temperature (more yellow in appearance) in the evening as you are winding down.

#### smart control

Control all of the Alisio's features effortlessly from your favourite smart device. Control with your voice via your smart speaker, download the app and control with your smart phone via blue tooth, or simply use the remote control provided.