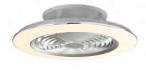

M7506 White Colour Finish M7507 Silver Colour Finish

The handy reverse function helps control room temperature throughout the year.

When you run the Boreal in the usual direction, it will circulate the air so that you stay cool in the summer. Reverse the airflow, and it will push warm air down into the room, helping to keep you warm.