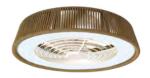

In the wake of the unfathomable response the Aliso range received, Mantra have expanded on their one of a kind concept of ventilation lighting with this new design. Offering an alternative ascetic, 70W LEDs are housed within a diffuser which halos the central fan blades. The 30W fan is fitted behind a grid like cover with an intricate optical illusion cut-out pattern. This range's ability to set different intensities and speeds, means it can be installed in larger areas, such as living rooms, kitchens or open offices. The dimmable colour temperatures and different DC motor speeds can both be controlled either by the remote supplied with the item, Bluetooth APP or Alexa and Google voice control. For further adaptation across alternative decorative motifs Tibet features four colour options; black, black/gold, white, silver and wood/white.

M7125 Silver Colour Finish

M7124
Gold/Black Colour Finish

M7123
White Colour Finish

M7126
Wood Effect/White Colour Finish

The handy reverse function helps control room temperature throughout the year. When you run the Tibet in the usual direction, it will circulate the air so that you stay cool in the summer. Reverse the airflow, and it will push warm air down into the room, helping to keep you warm.