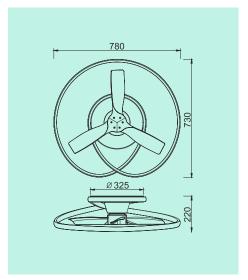

M8291 White Finish

M8292 Black Finish

The handy reverse function helps control room temperature throughout the year. When you run the Gamer in the usual direction, it will circulate the air so that you stay cool in the summer. Reverse the airflow, and it will push warm air down into the room, helping to keep you warm.