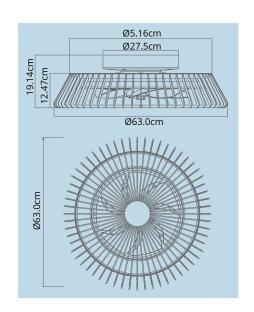

stable colour temperature



Warm White 2700K



Natural White 4000K



Cool White **5000K** 

Adjust the colour temperature to suit your mood. Choose a cooler colour temperature (more white or blue in appearance) during the day when you need to be more alert. Choose a warmer colour temperature (more yellow in appearance) in the evening as you are winding down.







































M7122
Silver Colour Finish



M7120 White Colour Finish



Wood Colour Finish



M7121
Black Colour Finish



The handy reverse function helps control room temperature throughout the year.

When you run the Himalaya in the usual direction, it will circulate the air so that you stay cool in the summer. Reverse the airflow, and it will push warm air down into the room, helping to keep you warm.



## adjustable colour temperature







Adjust the colour temperature to suit your mood. Choose a cooler colour temperature (more white or blue in appearance) during the day when you need to be more alert. Choose a warmer colour temperature (more yellow in appearance) in the evening as you are winding down.

































CRI: > 80 - OPERATING VOLTAGE: 220V~240V~50/60Hz
DIFFUSER: Acrylic

#### smart control

Control all of the Himalaya's features effortlessly from your favourite smart device. Control with your voice via your smart speaker, download the app and control with your smart phone via blue tooth, or simply use the remote control provided.

















The handy reverse function helps control room temperature throughout the year.

When you run the Nepal in t