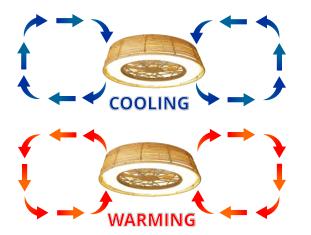

M7810 White Rattan

The handy reverse function helps control room temperature throughout the year. When you run the Indonesia in the usual direction, it will circulate the air so that you stay cool in the summer. Reverse the airflow, and it will push warm air down into the room, helping to keep you warm.

M8225 White Rattan

The handy reverse function helps control room temperature throughout the year. When you run the Indonesia Mini in the usual direction, it will circulate the air so that you stay cool in the summer. Reverse the airflow, and it will push warm air down into the room, helping to keep you warm.