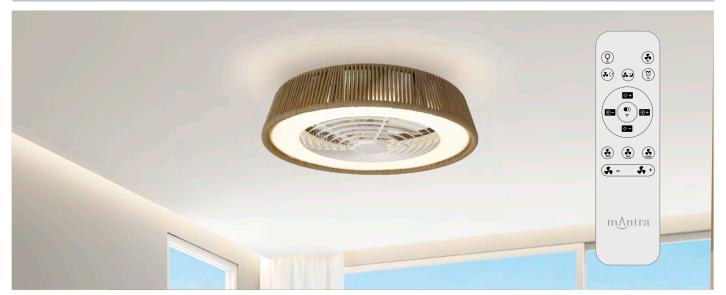

M8228 Textile

The handy reverse function helps control room temperature throughout the year.

When you run the Polinesia Nautica Mini in the usual direction, it will circulate the air so that you stay cool in the summer. Reverse the airflow, and it will push warm air down into the room, helping to keep you warm.

M8227

Textile

The handy reverse function helps control room temperature throughout the year.

When you run the Polinesia Nautica in the usual direction, it will circulate the air so that you stay cool in the summer. Reverse the airflow, and it will push warm air down into the room, helping to keep you warm.