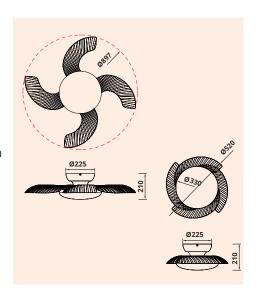

M8225 White Rattan

The handy reverse function helps control room temperature throughout the year. When you run the Indonesia Mini in the usual direction, it will circulate the air so that you stay cool in the summer. Reverse the airflow, and it will push warm air down into the room, helping to keep you warm.