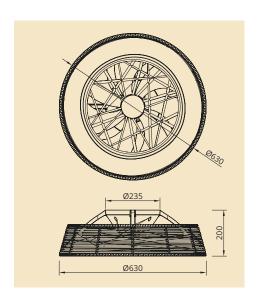

M8229 Beige Ocsu

The handy reverse function helps control room temperature throughout the year. When you run the Polinesia Rope in the usual direction, it will circulate the air so that you stay cool in the summer. Reverse the airflow, and it will push warm air down into the room, helping to keep you warm.

# adjustable colour temperature

Warm White 2700K

Natural White 4000K

Cool White **5000K** 

Adjust the colour temperature to suit your mood. Choose a cooler colour temperature (more white or blue in appearance) during the day when you need to be more alert. Choose a warmer colour temperature (more yellow in appearance) in the evening as you are winding down.