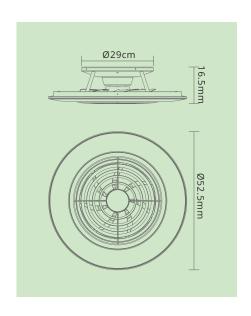

Silver Finish

The handy reverse function helps control room temperature throughout year.
When you run the Alisio Mini in the usual direction, it will circulate the air so that you stay cool in the summer. Reverse the airflow, and it will push warm air down into the room, helping to keep you warm.