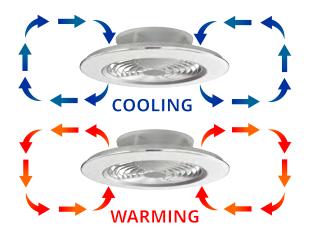

M8291 White Finish

M8292 Black Finish

The handy reverse function helps control room temperature throughout the year. When you run the Gamer in the usual direction, it will circulate the air so that you stay cool in the summer. Reverse the airflow, and it will push warm air down into the room, helping to keep you warm.

The handy reverse function helps control room temperature throughout the year. When you run the Coin Air in the usual direction, it will circulate the air so that you stay cool in the summer. Reverse the airflow, and it will push warm air down into the room, helping to keep you warm.

The handy reverse function helps control room temperature throughout the year. When you run the Coin Air Mini in the usual direction, it will circulate the air so that you stay cool in the summer. Reverse the airflow, and it will push warm air down into the room, helping to keep you warm.