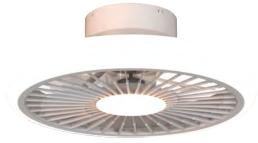

M8231 White Finish

M8232 Black Finish

The handy reverse function helps control room temperature throughout the year. When you run the Turbo in the usual direction, it will circulate the air so that you stay cool in the summer. Reverse the airflow, and it will push warm air down into the room, helping to keep you warm.