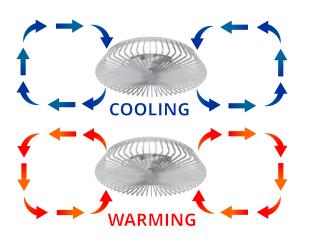

M8291 White Finish

M8292 Black Finish

The handy reverse function helps control room temperature throughout the year. When you run the Gamer in the usual direction, it will circulate the air so that you stay cool in the summer. Reverse the airflow, and it will push warm air down into the room, helping to keep you warm.