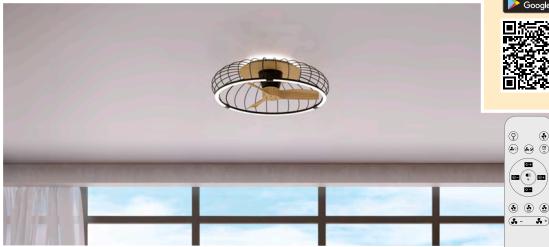

CRI: > 80 - OPERATING VOLTAGE: 220V~240V~50/60Hz DIFFUSER: Acrylic

scan the code to download the app

m∆ntra

M7805 Black

M7804 White

M7806 White/Wood Effect

The handy reverse function helps control room temperature throughout the year. When you run the Tibet Mini in the usual direction, it will circulate the air so that you stay cool in the summer. Reverse the airflow, and it will push warm air down into the room, helping to keep you warm.

### adjustable colour temperature

Warm White **2700K** 

Natural White 4000K

Cool White 5000K

Adjust the colour temperature to suit your mood. Choose a cooler colour temperature (more white or blue in appearance) during the day when you need to be more alert. Choose a warmer colour temperature (more yellow in appearance) in the evening as you are winding down.