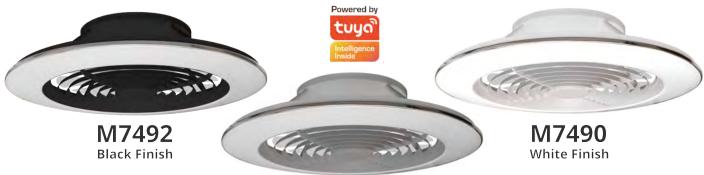

scan the code

M7491 Silver Finish

The handy reverse function helps control room temperature throughout the year. When you run the Alisio XL in the usual direction, it will circulate the air so that you stay cool in the summer. Reverse the airflow, and it will push warm air down into the room, helping to keep you warm.