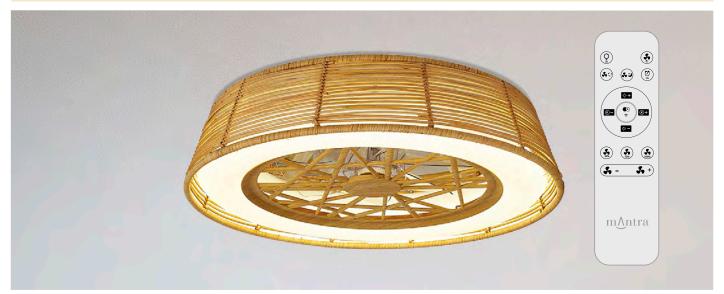

M8225 White Rattan

The handy reverse function helps control room temperature throughout the year. When you run the Indonesia Mini in the usual direction, it will circulate the air so that you stay cool in the summer. Reverse the airflow, and it will push warm air down into the room, helping to keep you warm.