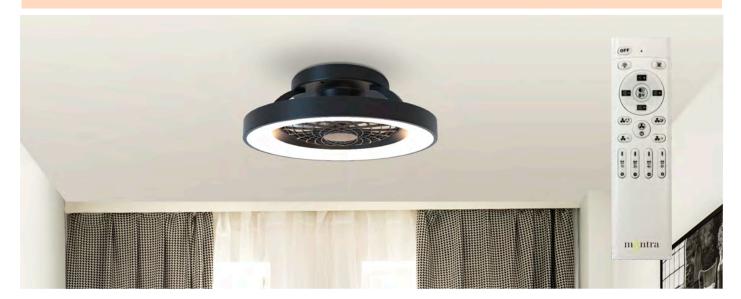

In the wake of the unfathomable response the Aliso range received, Mantra have expanded on their one of a kind concept of ventilation lighting with this new design. Offering an alternative ascetic, 70W LEDs are housed within a diffuser which halos the central fan blades. The 30W fan is fitted behind a grid like cover with an intricate optical illusion cut-out pattern. This range's ability to set different intensities and speeds, means it can be installed in larger areas, such as living rooms, kitchens or open offices. The dimmable colour temperatures and different DC motor speeds can both be controlled either by the remote supplied with the item, Bluetooth APP or Alexa and Google voice control. For further adaptation across alternative decorative motifs Tibet features four colour options; black, black/gold, white, silver and wood/white.

M7125 Silver Colour Finish

M7124
Gold/Black Colour Finish

M7123
White Colour Finish

M7126
Wood Effect/White Colour Finish

The handy reverse function helps control room temperature throughout the year. When you run the Tibet in the usual direction, it will circulate the air so that you stay cool in the summer. Reverse the airflow, and it will push warm air down into the room, helping to keep you warm.