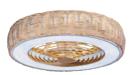

M8230 Beige Ocsu

The handy reverse function helps control room temperature throughout the year. When you run the Polinesia Rope Mini in the usual direction, it will circulate the air so that you stay cool in the summer. Reverse the airflow, and it will push warm air down into the room, helping to keep you warm.

# adjustable colour temperature

Warm White 2700K

Natural White 4000K

Cool White 5000K

Adjust the colour temperature to suit your mood. Choose a cooler colour temperature (more white or blue in appearance) during the day when you need to be more alert. Choose a warmer colour temperature (more yellow in appearance) in the evening as you are winding down.