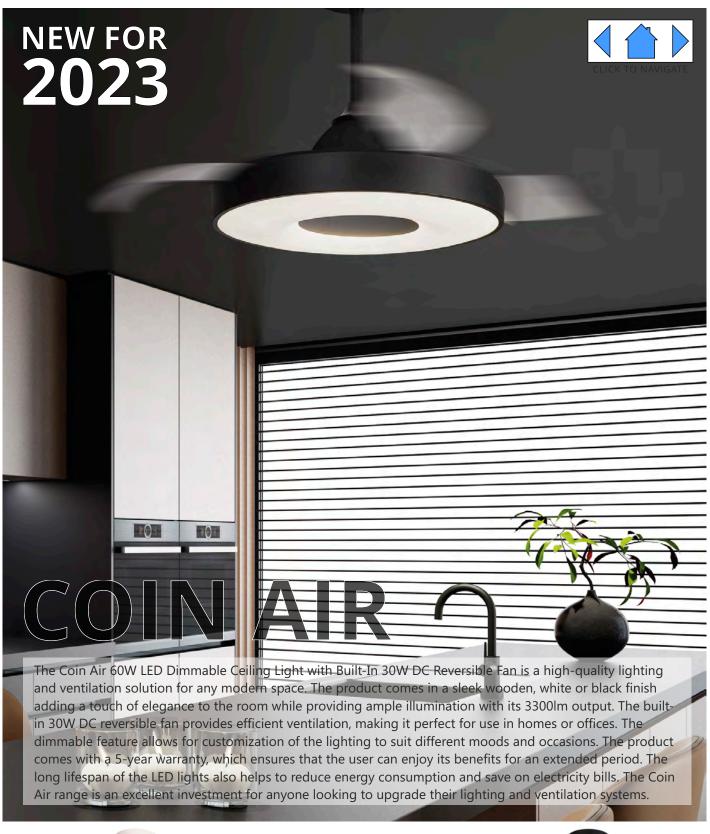

The handy reverse function helps control room temperature throughout the year. When you run the Coin Air in the usual direction, it will circulate the air so that you stay cool in the summer. Reverse the airflow, and it will push warm air down into the room, helping to keep you warm.