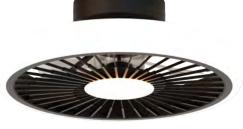

M8231 White Finish

M8232 Black Finish

The handy reverse function helps control room temperature throughout the year. When you run the Turbo in the usual direction, it will circulate the air so that you stay cool in the summer. Reverse the airflow, and it will push warm air down into the room, helping to keep you warm.