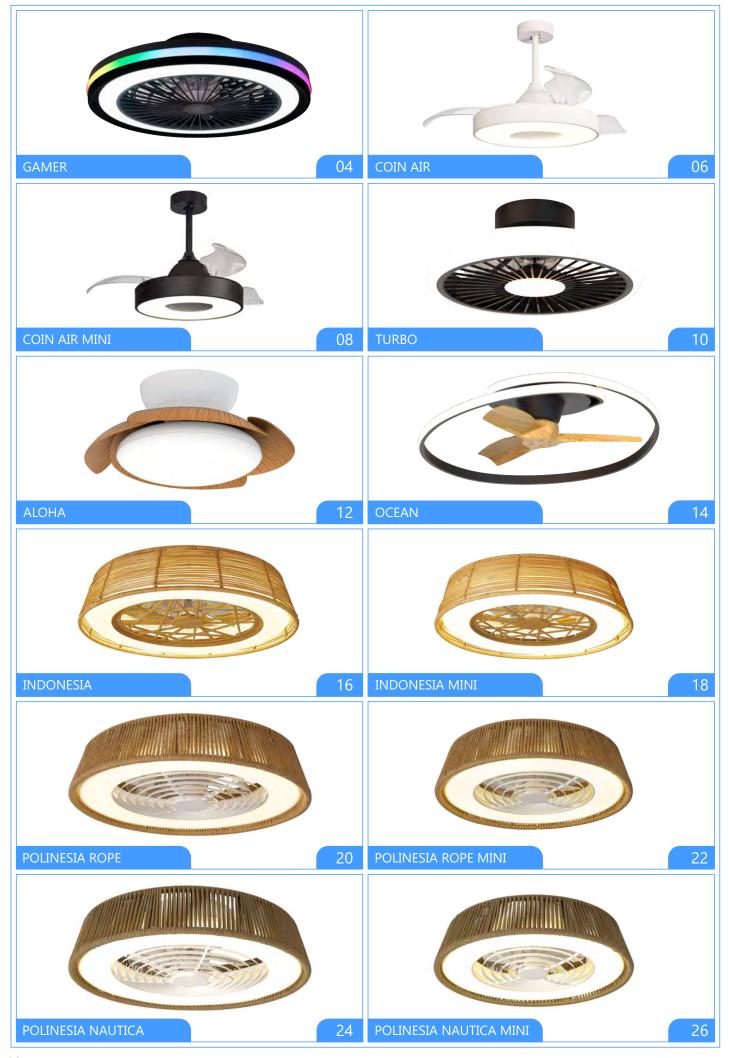

M8291 White Finish

M8292 Black Finish

The handy reverse function helps control room temperature throughout the year. When you run the Gamer in the usual direction, it will circulate the air so that you stay cool in the summer. Reverse the airflow, and it will push warm air down into the room, helping to keep you warm.

## adjustable colour temperature

Warm White

2700K

Natural White 4000K

Cool White 6500K

Adjust the colour temperature to suit your mood. Choose a cooler colour temperature (more white or blue in appearance) during the day when you need to be more alert. Choose a warmer colour temperature (more yellow in appearance) in the evening as you are winding down.

The handy reverse function helps control room temperature throughout the year. When you run the Coin Air in the usual direction, it will circulate the air so that you stay cool in the summer. Reverse the airflow, and it will push warm air down into the room, helping to keep you warm.

# adjustable colour temperature

Cool White **5000K** 

Adjust the colour temperature to suit your mood. Choose a cooler colour temperature (more white or blue in appearance) during the day when you need to be more alert. Choose a warmer colour temperature (more yellow in appearance) in the evening as you are winding down.

The handy reverse function helps control room temperature throughout the year. When you run the Coin Air Mini in the usual direction, it will circulate the air so that you stay cool in the summer. Reverse the airflow, and it will push warm air down into the room, helping to keep you warm.

# adjustable colour temperature

Cool White 5000K

Adjust the colour temperature to suit your mood. Choose a cooler colour temperature (more white or blue in appearance) during the day when you need to be more alert. Choose a warmer colour temperature (more yellow in appearance) in the evening as you are winding down.

M8231 White Finish

M8232 Black Finish

The handy reverse function helps control room temperature throughout the year. When you run the Turbo in the usual direction, it will circulate the air so that you stay cool in the summer. Reverse the airflow, and it will push warm air down into the room, helping to keep you warm.

# adjustable colour temperature

Warm White **2700K** 

Natural White 4000K

Cool White 5000K

Adjust the colour temperature to suit your mood. Choose a cooler colour temperature (more white or blue in appearance) during the day when you need to be more alert. Choose a warmer colour temperature (more yellow in appearance) in the evening as you are winding down.

M8234 Wood/White Finish

M8233 Black Finish

The handy reverse function helps control room temperature throughout the year. When you run the Aloha in the usual direction, it will circulate the air so that you stay cool in the summer. Reverse the airflow, and it will push warm air down into the room, helping to keep you warm.

# adjustable colour temperature

Adjust the colour temperature to suit your mood. Choose a cooler colour temperature (more white or blue in appearance) during the day when you need to be more alert. Choose a warmer colour temperature (more yellow in appearance) in the evening as you are winding down.

M8236 Wood/Black Finish

M8235 Wood/White Finish

The handy reverse function helps control room temperature throughout the year. When you run the Ocean in the usual direction, it will circulate the air so that you stay cool in the summer. Reverse the airflow, and it will push warm air down into the room, helping to keep you warm.

# adjustable colour temperature

Warm White **2700K** 

Natural White 4000K

Cool White **5000K** 

Adjust the colour temperature to suit your mood. Choose a cooler colour temperature (more white or blue in appearance) during the day when you need to be more alert. Choose a warmer colour temperature (more yellow in appearance) in the evening as you are winding down.

M7810 White Rattan

The handy reverse function helps control room temperature throughout the year. When you run the Indonesia in the usual direction, it will circulate the air so that you stay cool in the summer. Reverse the airflow, and it will push warm air down into the room, helping to keep you warm.

# adjustable colour temperature

Natural White 4000K

Cool White 5000K

Adjust the colour temperature to suit your mood. Choose a cooler colour temperature (more white or blue in appearance) during the day when you need to be more alert. Choose a warmer colour temperature (more yellow in appearance) in the evening as you are winding down.

M8225 White Rattan

The handy reverse function helps control room temperature throughout the year. When you run the Indonesia Mini in the usual direction, it will circulate the air so that you stay cool in the summer. Reverse the airflow, and it will push warm air down into the room, helping to keep you warm.

## adjustable colour temperature

Natural White 4000K

Cool White **5000K** 

Adjust the colour temperature to suit your mood. Choose a cooler colour temperature (more white or blue in appearance) during the day when you need to be more alert. Choose a warmer colour temperature (more yellow in appearance) in the evening as you are winding down.

M8229 Beige Ocsu

The handy reverse function helps control room temperature throughout the year. When you run the Polinesia Rope in the usual direction, it will circulate the air so that you stay cool in the summer. Reverse the airflow, and it will push warm air down into the room, helping to keep you warm.

# adjustable colour temperature

Warm White 2700K

Natural White 4000K

Cool White **5000K** 

Adjust the colour temperature to suit your mood. Choose a cooler colour temperature (more white or blue in appearance) during the day when you need to be more alert. Choose a warmer colour temperature (more yellow in appearance) in the evening as you are winding down.

M8230 Beige Ocsu

The handy reverse function helps control room temperature throughout the year. When you run the Polinesia Rope Mini in the usual direction, it will circulate the air so that you stay cool in the summer. Reverse the airflow, and it will push warm air down into the room, helping to keep you warm.

# adjustable colour temperature

Warm White 2700K

Natural White 4000K

Cool White 5000K

Adjust the colour temperature to suit your mood. Choose a cooler colour temperature (more white or blue in appearance) during the day when you need to be more alert. Choose a warmer colour temperature (more yellow in appearance) in the evening as you are winding down.

# POLINESIA NAUTICA

The Polinesia Nautica range sees an earthy raw material essence replicated with modern materials. The wrapped style of the rope material forms the overall visual bordering the integral LEDs and fan. Both the fan and LED lighting can be controlled using the remote supplied with the fitting.

M8227

Textile

The handy reverse function helps control room temperature throughout the year.

When you run the Polinesia Nautica in the usual direction, it will circulate the air so that you stay cool in the summer. Reverse the airflow, and it will push warm air down into the room, helping to keep you warm.

M8228 Textile

The handy reverse function helps control room temperature throughout the year.

When you run the Polinesia Nautica Mini in the usual direction, it will circulate the air so that you stay cool in the summer. Reverse the airflow, and it will push warm air down into the room, helping to keep you warm.