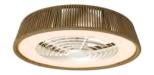

In the wake of the unfathomable response the Aliso range received, Mantra have expanded on their one of a kind concept of ventilation lighting with this new design. Offering an alternative ascetic, 70W LEDs are housed within a diffuser which halos the central fan blades. The 30W fan is fitted behind a grid like cover with an intricate optical illusion cut-out pattern. This range's ability to set different intensities and speeds, means it can be installed in larger areas, such as living rooms, kitchens or open offices. The dimmable colour temperatures and different DC motor speeds can both be controlled either by the remote supplied with the item, Bluetooth APP or Alexa and Google voice control. For further adaptation across alternative decorative motifs Tibet features four colour options; black, black/gold, white, silver and wood/white.

M7125 Silver Colour Finish

M7124
Gold/Black Colour Finish

M7123
White Colour Finish

M7126
Wood Effect/White Colour Finish

The handy reverse function helps control room temperature throughout the year. When you run the Tibet in the usual direction, it will circulate the air so that you stay cool in the summer. Reverse the airflow, and it will push warm air down into the room, helping to keep you warm.