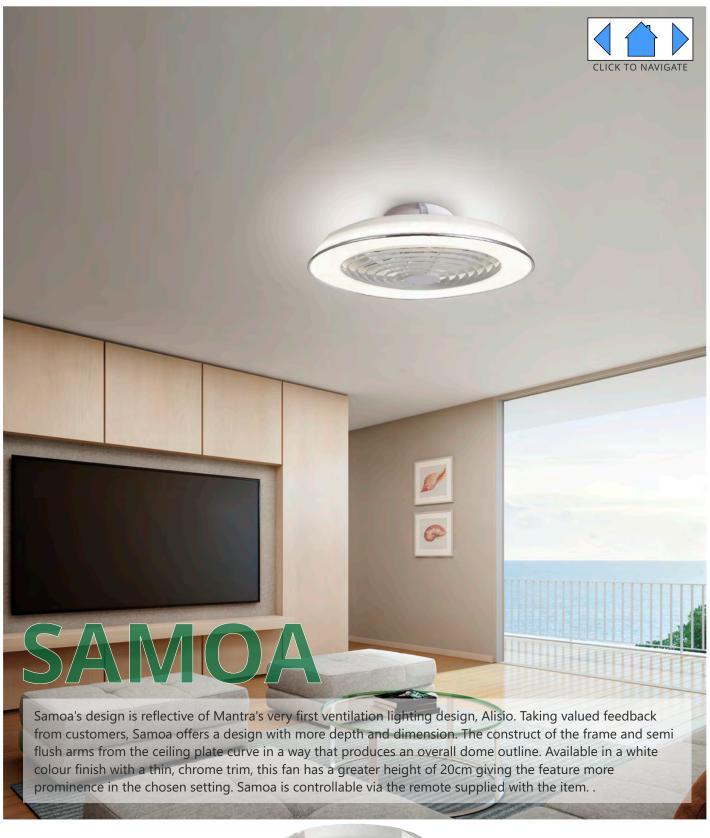

In the wake of the unfathomable response the Aliso range received, Mantra have expanded on their one of a kind concept of ventilation lighting with this new design. Offering an alternative ascetic, 70W LEDs are housed within a diffuser which halos the central fan blades. The 30W fan is fitted behind a grid like cover with an intricate optical illusion cut-out pattern. This range's ability to set different intensities and speeds, means it can be installed in larger areas, such as living rooms, kitchens or open offices. The dimmable colour temperatures and different DC motor speeds can both be controlled either by the remote supplied with the item, Bluetooth APP or Alexa and Google voice control. For further adaptation across alternative decorative motifs Tibet features four colour options; black, black/gold, white, silver and wood/white.

CRI: > 80 - OPERATING VOLTAGE: 220V~240V~50/60Hz DIFFUSER: Acrylic

m/ntra

M7842 White Finish

The handy reverse function helps control room temperature throughout the year. When you run the Samoa in the usual direction, it will circulate the air so that you stay cool in the summer. Reverse the airflow, and it will push warm air down into the room, helping to keep you warm.