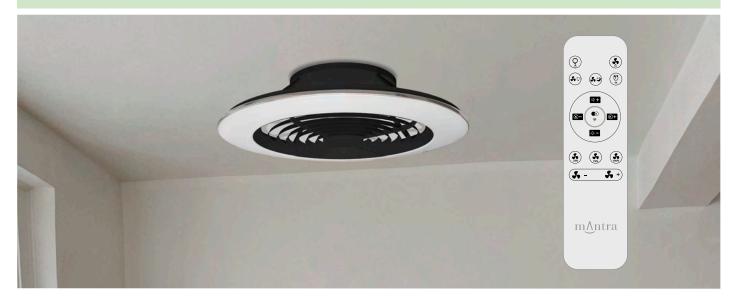

The handy reverse function helps control room temperature throughout year.
When you run the Kilimanjaro in the usual direction, it will circulate the air so that you stay cool in the summer.
Reverse the airflow, and it will push warm air down into the room, helping to keep you warm.