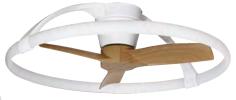

M7802 Black

M7803 White/Wood

M7801

The handy reverse function helps control room temperature throughout the year.

When you run the Nepal Mini in the usual direction, it will circulate the air so that you stay cool in the summer. Reverse the airflow, and it will push warm air down into the room, helping to keep you warm.

## adjustable colour temperature

Adjust the colour temperature to suit your mood. Choose a cooler colour temperature (more white or blue in appearance) during the day when you need to be more alert. Choose a warmer colour temperature (more yellow in appearance) in the evening as you are winding down.