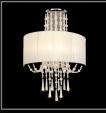

Polished Chrome/White

BACK TO CONTENTS >

IL31763 Freida Floor Lamp 3 Light French Gold/Cream

IL31762 Freida Floor Lamp 3 Light Polished Chrome/White

www.inspired-lighting.co.uk