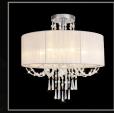

**IL31747/GY**Freida Semi-Flush Ceiling 6 Light Polished Chrome/Grey

IL31757

Freida Semi-Flush Ceiling 6 Light French Gold/Ivory Cream

IL31747

Freida Semi-Flush Ceiling 6 Light Polished Chrome/White

FREIDA