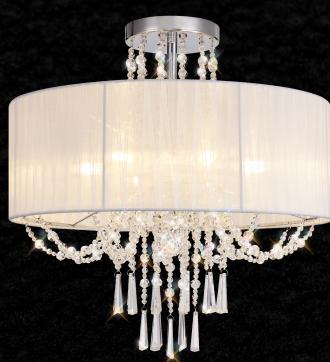

**IL31747/GY**Freida Semi-Flush Ceiling 6 Light Polished Chrome/Grey

IL31757

Freida Semi-Flush Ceiling 6 Light French Gold/Ivory Cream

IL31747

Freida Semi-Flush Ceiling 6 Light Polished Chrome/White

FREIDA