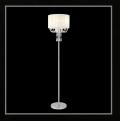

## FREIDA

Freida is a stunning comprehensive collection.

The dazzling strands of round crystal beads finished with slim hexagonal drops, cascade along the centre of each light and through the stylish organza shade. This sophisticated modern design is available in polished chrome with a white or grey shade or french gold with a more suitable ivory cream shade. A full range including a pendant, semi-flush light, table and wall lamp provides the variety to build a family of lighting within one room.

Polished Chrome/White

BACK TO CONTENTS >

IL31763 Freida Floor Lamp 3 Light French Gold/Cream

IL31762 Freida Floor Lamp 3 Light Polished Chrome/White

www.inspired-lighting.co.uk