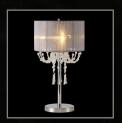

Click on an image below to view that product

Click on the hand icon to view the product on the Inspired Lighting website

¶ IL31749 Freida 55cm Table Lamp 3 Light Polished Chrome/White

IL31749/GY Freida 55cm Table Lamp 3 Light Polished Chrome/Grey