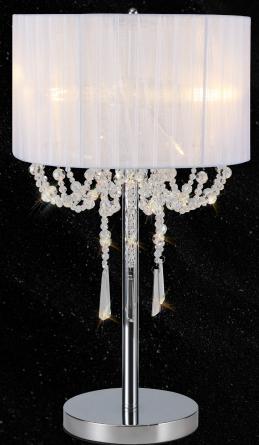

Click on an image below to view that product

Click on the hand icon to view the product on the Inspired Lighting website

¶ IL31749 Freida 55cm Table Lamp 3 Light Polished Chrome/White

IL31749/GY Freida 55cm Table Lamp 3 Light Polished Chrome/Grey