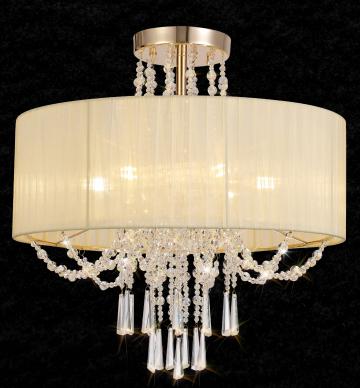

**IL31747/GY**Freida Semi-Flush Ceiling 6 Light Polished Chrome/Grey

IL31757

Freida Semi-Flush Ceiling 6 Light French Gold/Ivory Cream

IL31747

Freida Semi-Flush Ceiling 6 Light Polished Chrome/White

FREIDA