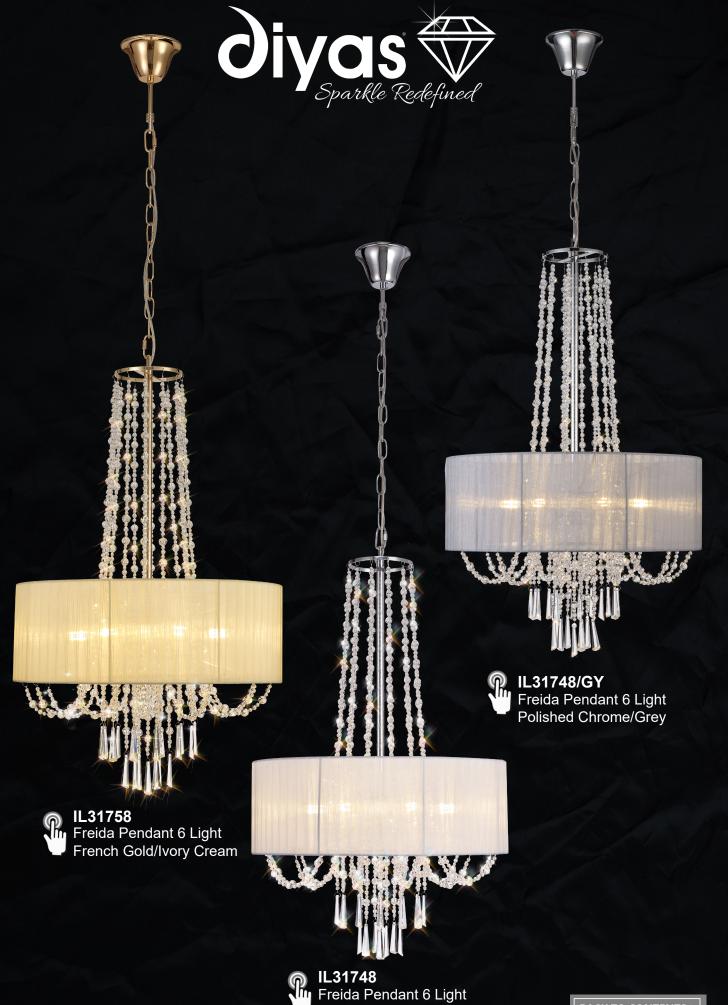

## FREIDA

Freida is a stunning comprehensive collection.

The dazzling strands of round crystal beads finished with slim hexagonal drops, cascade along the centre of each light and through the stylish organza shade. This sophisticated modern design is available in polished chrome with a white or grey shade or french gold with a more suitable ivory cream shade. A full range including a pendant, semi-flush light, table and wall lamp provides the variety to build a family of lighting within one room.

**IL31747/GY**Freida Semi-Flush Ceiling 6 Light Polished Chrome/Grey

IL31757

Freida Semi-Flush Ceiling 6 Light French Gold/Ivory Cream

IL31747

Freida Semi-Flush Ceiling 6 Light Polished Chrome/White

FREIDA