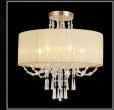

**IL31747/GY**Freida Semi-Flush Ceiling 6 Light Polished Chrome/Grey

IL31757

Freida Semi-Flush Ceiling 6 Light French Gold/Ivory Cream

IL31747

Freida Semi-Flush Ceiling 6 Light Polished Chrome/White

FREIDA