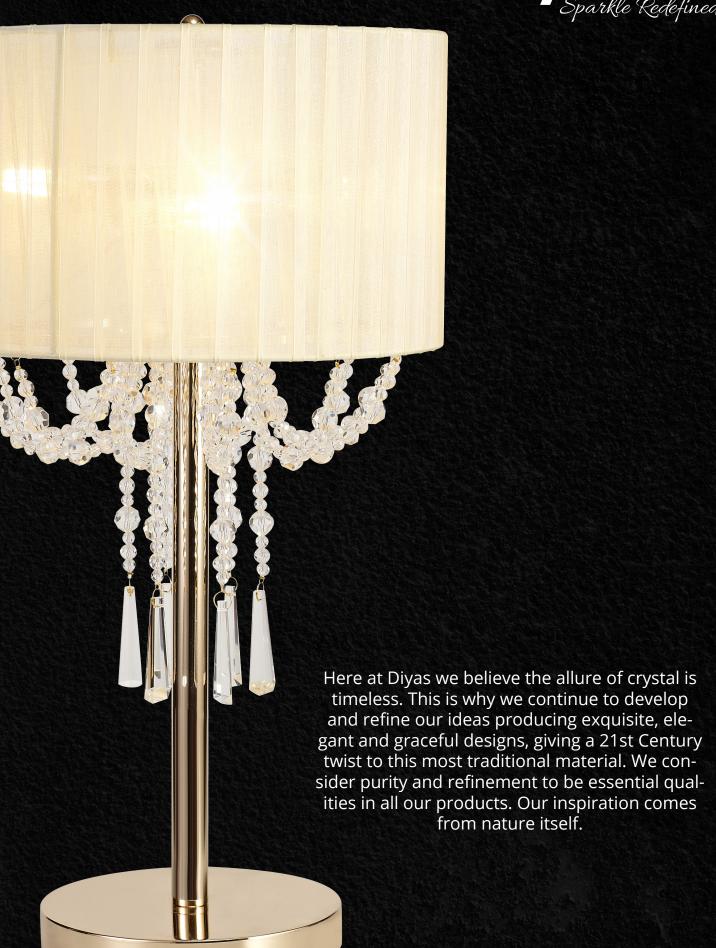

## FREIDA

Freida is a stunning comprehensive collection.

The dazzling strands of round crystal beads finished with slim hexagonal drops, cascade along the centre of each light and through the stylish organza shade. This sophisticated modern design is available in polished chrome with a white or grey shade or french gold with a more suitable ivory cream shade. A full range including a pendant, semi-flush light, table and wall lamp provides the variety to build a family of lighting within one room.

Click on an image below to view that product

Click on the hand icon to view the product on the Inspired Lighting website

¶ IL31749 Freida 55cm Table Lamp 3 Light Polished Chrome/White

IL31749/GY Freida 55cm Table Lamp 3 Light Polished Chrome/Grey