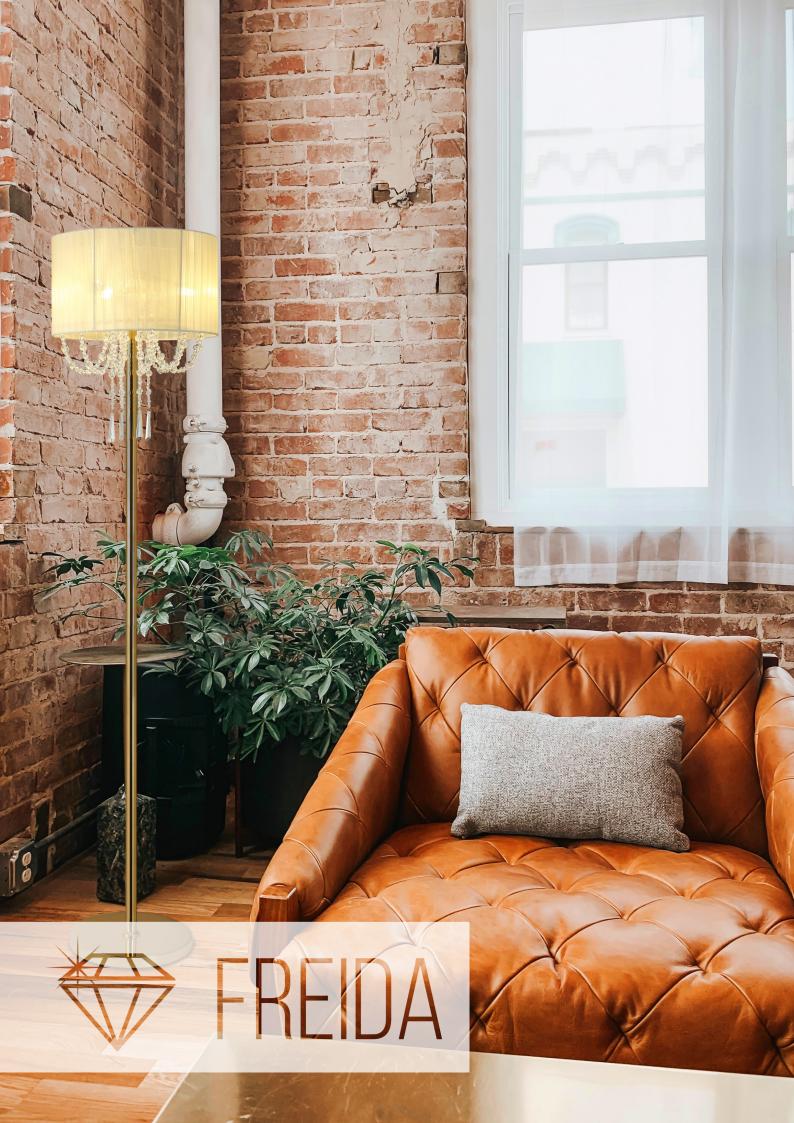

Polished Chrome/White

BACK TO CONTENTS >

IL31763 Freida Floor Lamp 3 Light French Gold/Cream

IL31762 Freida Floor Lamp 3 Light Polished Chrome/White

www.inspired-lighting.co.uk