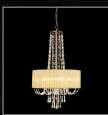

## FREIDA

Freida is a stunning comprehensive collection.

The dazzling strands of round crystal beads finished with slim hexagonal drops, cascade along the centre of each light and through the stylish organza shade. This sophisticated modern design is available in polished chrome with a white or grey shade or french gold with a more suitable ivory cream shade. A full range including a pendant, semi-flush light, table and wall lamp provides the variety to build a family of lighting within one room.

**IL31747/GY**Freida Semi-Flush Ceiling 6 Light Polished Chrome/Grey

IL31757

Freida Semi-Flush Ceiling 6 Light French Gold/Ivory Cream

IL31747

Freida Semi-Flush Ceiling 6 Light Polished Chrome/White

FREIDA