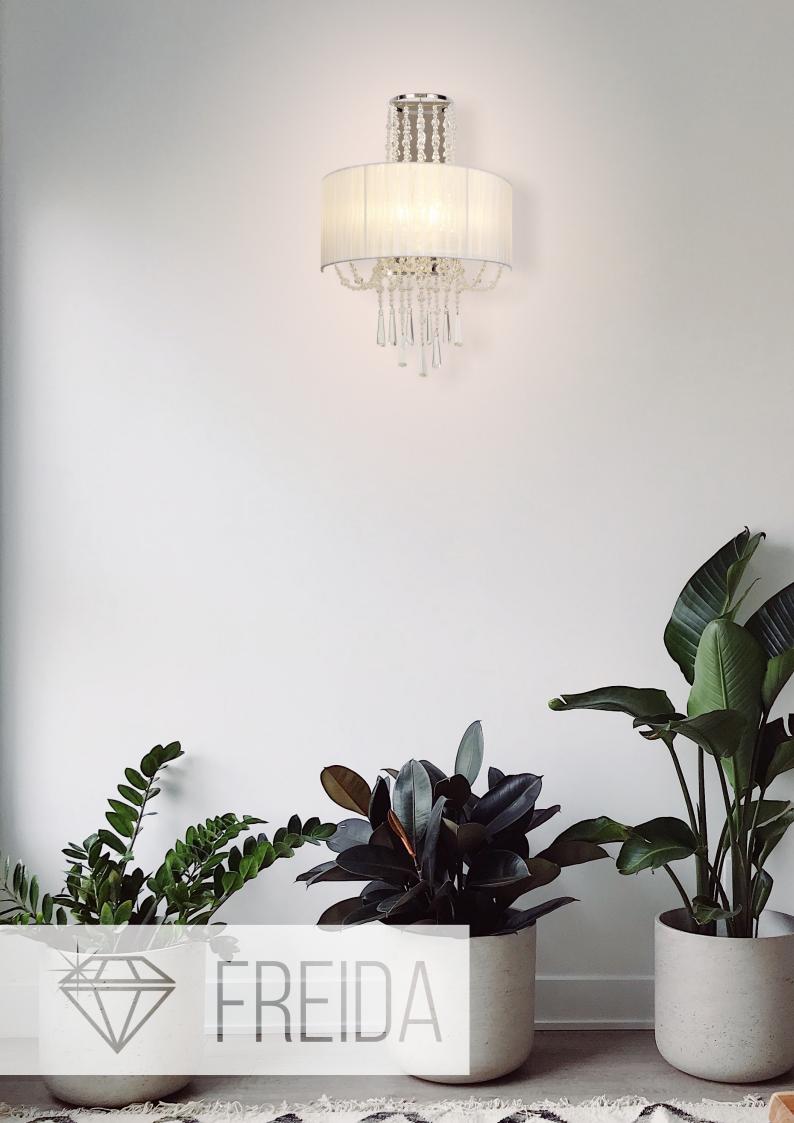

## FREIDA

Freida is a stunning comprehensive collection.

The dazzling strands of round crystal beads finished with slim hexagonal drops, cascade along the centre of each light and through the stylish organza shade. This sophisticated modern design is available in polished chrome with a white or grey shade or french gold with a more suitable ivory cream shade. A full range including a pendant, semi-flush light, table and wall lamp provides the variety to build a family of lighting within one room.