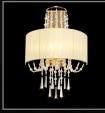

**IL31747/GY**Freida Semi-Flush Ceiling 6 Light Polished Chrome/Grey

IL31757

Freida Semi-Flush Ceiling 6 Light French Gold/Ivory Cream

IL31747

Freida Semi-Flush Ceiling 6 Light Polished Chrome/White

FREIDA