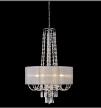

Click on an image below to view that product

Click on the hand icon to view the product on the Inspired Lighting website

¶ IL31749 Freida 55cm Table Lamp 3 Light Polished Chrome/White

IL31749/GY Freida 55cm Table Lamp 3 Light Polished Chrome/Grey