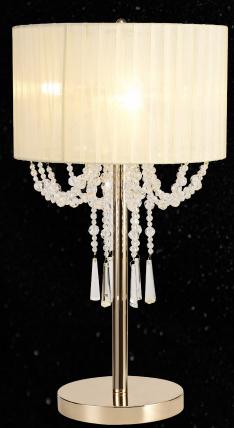

Click on an image below to view that product

Click on the hand icon to view the product on the Inspired Lighting website

¶ IL31749 Freida 55cm Table Lamp 3 Light Polished Chrome/White

IL31749/GY Freida 55cm Table Lamp 3 Light Polished Chrome/Grey