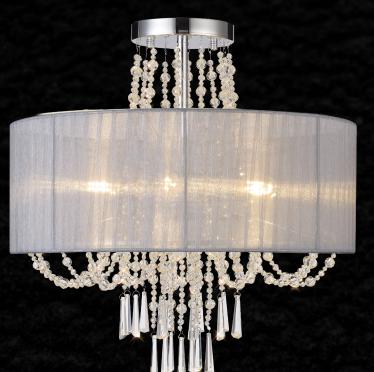

**IL31747/GY**Freida Semi-Flush Ceiling 6 Light Polished Chrome/Grey

IL31757

Freida Semi-Flush Ceiling 6 Light French Gold/Ivory Cream

IL31747

Freida Semi-Flush Ceiling 6 Light Polished Chrome/White

FREIDA