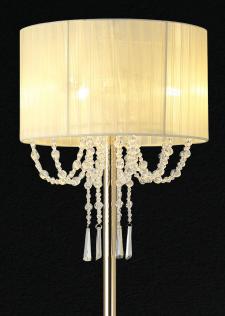

## FREIDA

Freida is a stunning comprehensive collection.

The dazzling strands of round crystal beads finished with slim hexagonal drops, cascade along the centre of each light and through the stylish organza shade. This sophisticated modern design is available in polished chrome with a white or grey shade or french gold with a more suitable ivory cream shade. A full range including a pendant, semi-flush light, table and wall lamp provides the variety to build a family of lighting within one room.

Polished Chrome/White

BACK TO CONTENTS >

IL31763 Freida Floor Lamp 3 Light French Gold/Cream

IL31762 Freida Floor Lamp 3 Light Polished Chrome/White

www.inspired-lighting.co.uk