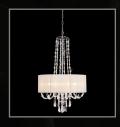

## FREIDA

Freida is a stunning comprehensive collection.

The dazzling strands of round crystal beads finished with slim hexagonal drops, cascade along the centre of each light and through the stylish organza shade. This sophisticated modern design is available in polished chrome with a white or grey shade or french gold with a more suitable ivory cream shade. A full range including a pendant, semi-flush light, table and wall lamp provides the variety to build a family of lighting within one room.

**IL31747/GY**Freida Semi-Flush Ceiling 6 Light Polished Chrome/Grey

IL31757

Freida Semi-Flush Ceiling 6 Light French Gold/Ivory Cream

IL31747

Freida Semi-Flush Ceiling 6 Light Polished Chrome/White

FREIDA