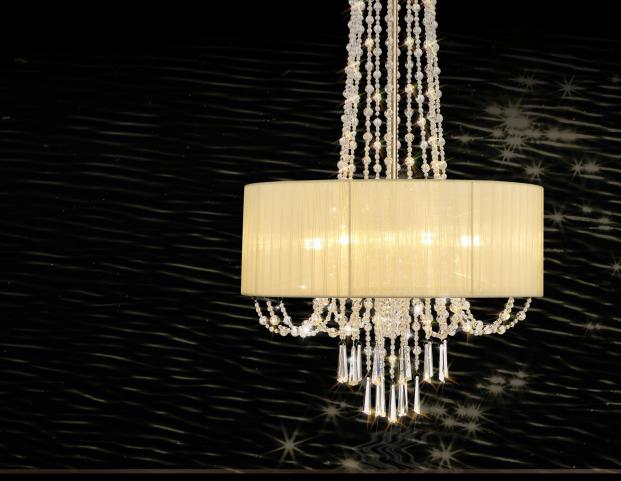

## FREIDA

Freida is a stunning comprehensive collection.

The dazzling strands of round crystal beads finished with slim hexagonal drops, cascade along the centre of each light and through the stylish organza shade. This sophisticated modern design is available in polished chrome with a white or grey shade or french gold with a more suitable ivory cream shade. A full range including a pendant, semi-flush light, table and wall lamp provides the variety to build a family of lighting within one room.

**IL31747/GY**Freida Semi-Flush Ceiling 6 Light Polished Chrome/Grey

IL31757

Freida Semi-Flush Ceiling 6 Light French Gold/Ivory Cream

IL31747

Freida Semi-Flush Ceiling 6 Light Polished Chrome/White

FREIDA