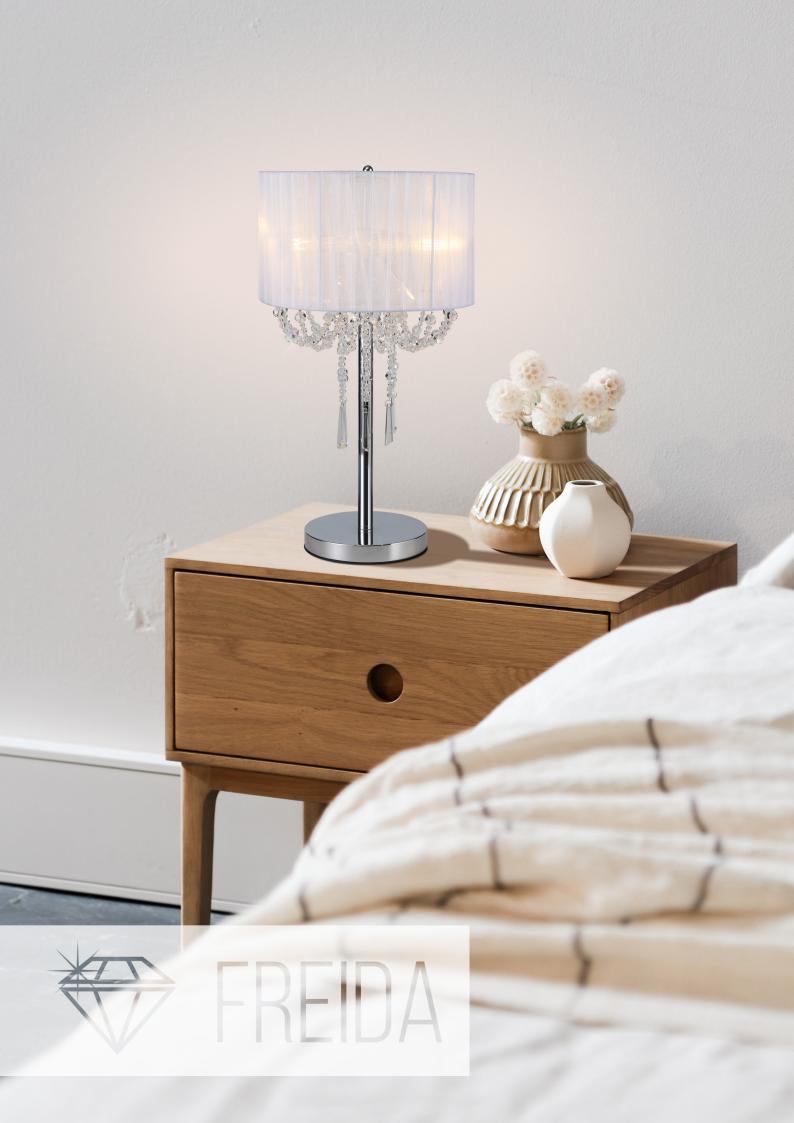

## FREIDA

Freida is a stunning comprehensive collection.

The dazzling strands of round crystal beads finished with slim hexagonal drops, cascade along the centre of each light and through the stylish organza shade. This sophisticated modern design is available in polished chrome with a white or grey shade or french gold with a more suitable ivory cream shade. A full range including a pendant, semi-flush light, table and wall lamp provides the variety to build a family of lighting within one room.

Click on an image below to view that product

Click on the hand icon to view the product on the Inspired Lighting website

¶ IL31749 Freida 55cm Table Lamp 3 Light Polished Chrome/White

IL31749/GY Freida 55cm Table Lamp 3 Light Polished Chrome/Grey