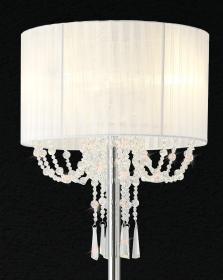

## FREIDA

Freida is a stunning comprehensive collection.

The dazzling strands of round crystal beads finished with slim hexagonal drops, cascade along the centre of each light and through the stylish organza shade. This sophisticated modern design is available in polished chrome with a white or grey shade or french gold with a more suitable ivory cream shade. A full range including a pendant, semi-flush light, table and wall lamp provides the variety to build a family of lighting within one room.

Polished Chrome/White

BACK TO CONTENTS >

IL31763 Freida Floor Lamp 3 Light French Gold/Cream

IL31762 Freida Floor Lamp 3 Light Polished Chrome/White

www.inspired-lighting.co.uk