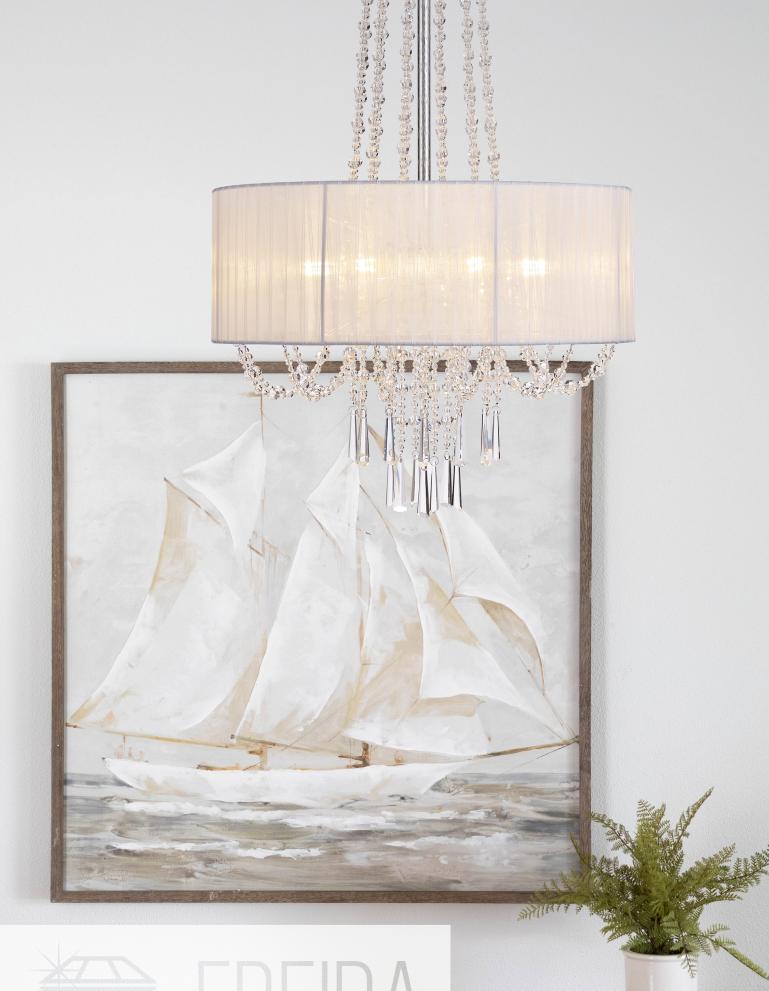

## FREIDA

Freida is a stunning comprehensive collection.

The dazzling strands of round crystal beads finished with slim hexagonal drops, cascade along the centre of each light and through the stylish organza shade. This sophisticated modern design is available in polished chrome with a white or grey shade or french gold with a more suitable ivory cream shade. A full range including a pendant, semi-flush light, table and wall lamp provides the variety to build a family of lighting within one room.