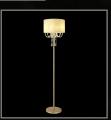

## FREIDA

Freida is a stunning comprehensive collection.

The dazzling strands of round crystal beads finished with slim hexagonal drops, cascade along the centre of each light and through the stylish organza shade. This sophisticated modern design is available in polished chrome with a white or grey shade or french gold with a more suitable ivory cream shade. A full range including a pendant, semi-flush light, table and wall lamp provides the variety to build a family of lighting within one room.

Polished Chrome/White

BACK TO CONTENTS >

IL31763 Freida Floor Lamp 3 Light French Gold/Cream

IL31762 Freida Floor Lamp 3 Light Polished Chrome/White

www.inspired-lighting.co.uk