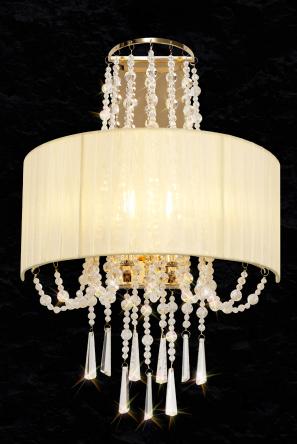

## FREIDA

Freida is a stunning comprehensive collection.

The dazzling strands of round crystal beads finished with slim hexagonal drops, cascade along the centre of each light and through the stylish organza shade. This sophisticated modern design is available in polished chrome with a white or grey shade or french gold with a more suitable ivory cream shade. A full range including a pendant, semi-flush light, table and wall lamp provides the variety to build a family of lighting within one room.

Click on an image below to view that product

Click on the hand icon to view the product on the Inspired Lighting website

¶ IL31749 Freida 55cm Table Lamp 3 Light Polished Chrome/White

IL31749/GY Freida 55cm Table Lamp 3 Light Polished Chrome/Grey