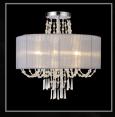

**IL31747/GY**Freida Semi-Flush Ceiling 6 Light Polished Chrome/Grey

IL31757

Freida Semi-Flush Ceiling 6 Light French Gold/Ivory Cream

IL31747

Freida Semi-Flush Ceiling 6 Light Polished Chrome/White

FREIDA