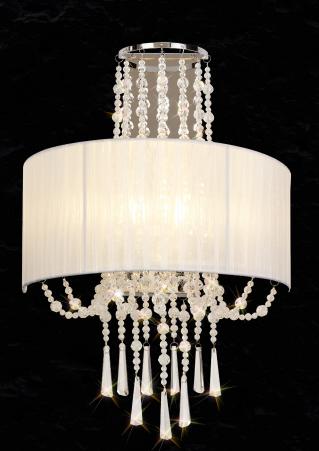

## FREIDA

Freida is a stunning comprehensive collection.

The dazzling strands of round crystal beads finished with slim hexagonal drops, cascade along the centre of each light and through the stylish organza shade. This sophisticated modern design is available in polished chrome with a white or grey shade or french gold with a more suitable ivory cream shade. A full range including a pendant, semi-flush light, table and wall lamp provides the variety to build a family of lighting within one room.

Click on an image below to view that product

Click on the hand icon to view the product on the Inspired Lighting website

¶ IL31749 Freida 55cm Table Lamp 3 Light Polished Chrome/White

IL31749/GY Freida 55cm Table Lamp 3 Light Polished Chrome/Grey