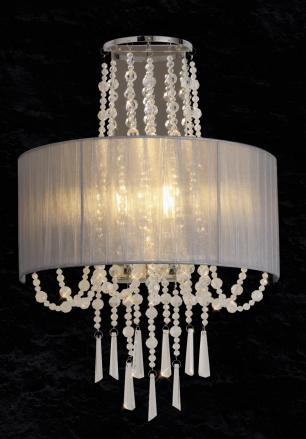

**IL31747/GY**Freida Semi-Flush Ceiling 6 Light Polished Chrome/Grey

IL31757

Freida Semi-Flush Ceiling 6 Light French Gold/Ivory Cream

IL31747

Freida Semi-Flush Ceiling 6 Light Polished Chrome/White

FREIDA