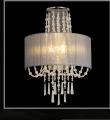

**IL31747/GY**Freida Semi-Flush Ceiling 6 Light Polished Chrome/Grey

IL31757

Freida Semi-Flush Ceiling 6 Light French Gold/Ivory Cream

IL31747

Freida Semi-Flush Ceiling 6 Light Polished Chrome/White

FREIDA