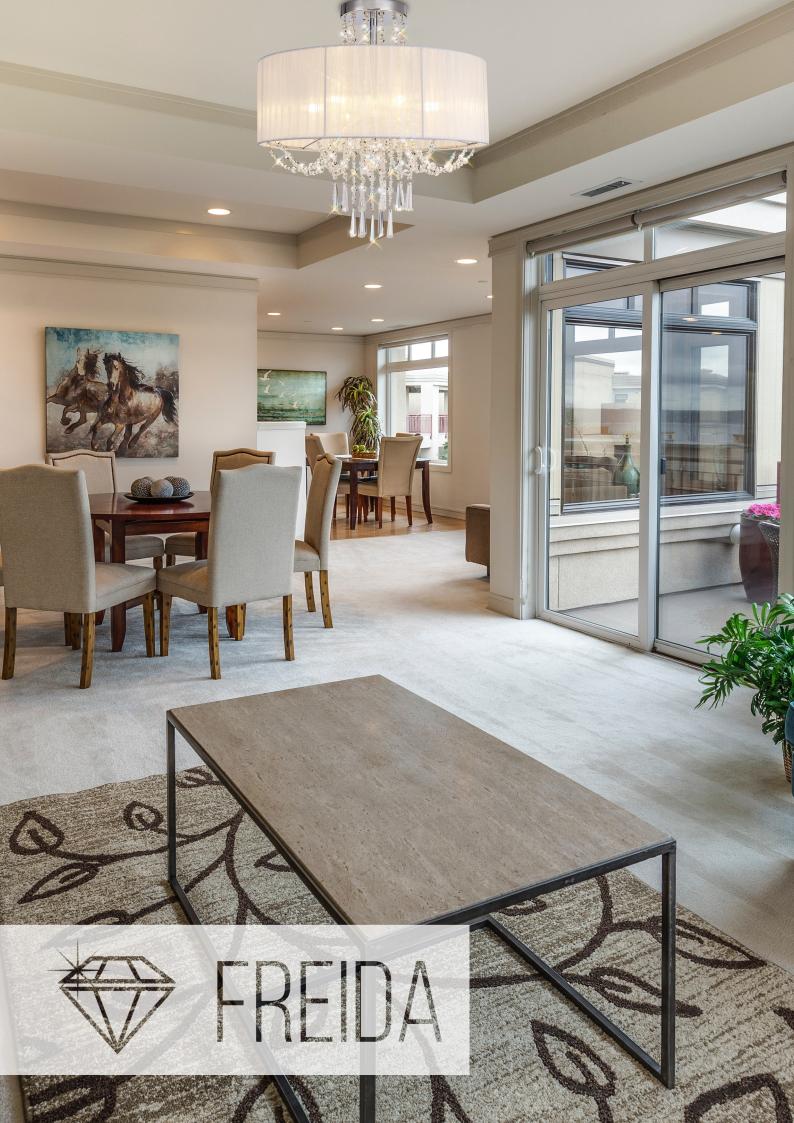

## FREIDA

Freida is a stunning comprehensive collection.

The dazzling strands of round crystal beads finished with slim hexagonal drops, cascade along the centre of each light and through the stylish organza shade. This sophisticated modern design is available in polished chrome with a white or grey shade or french gold with a more suitable ivory cream shade. A full range including a pendant, semi-flush light, table and wall lamp provides the variety to build a family of lighting within one room.

**IL31747/GY**Freida Semi-Flush Ceiling 6 Light Polished Chrome/Grey

IL31757

Freida Semi-Flush Ceiling 6 Light French Gold/Ivory Cream

IL31747

Freida Semi-Flush Ceiling 6 Light Polished Chrome/White

FREIDA