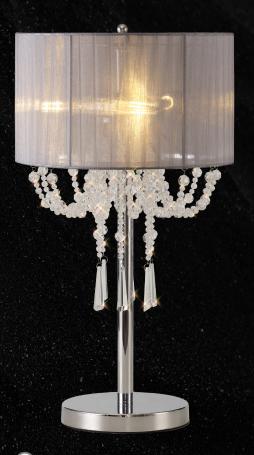

Click on an image below to view that product

Click on the hand icon to view the product on the Inspired Lighting website

¶ IL31749 Freida 55cm Table Lamp 3 Light Polished Chrome/White

IL31749/GY Freida 55cm Table Lamp 3 Light Polished Chrome/Grey