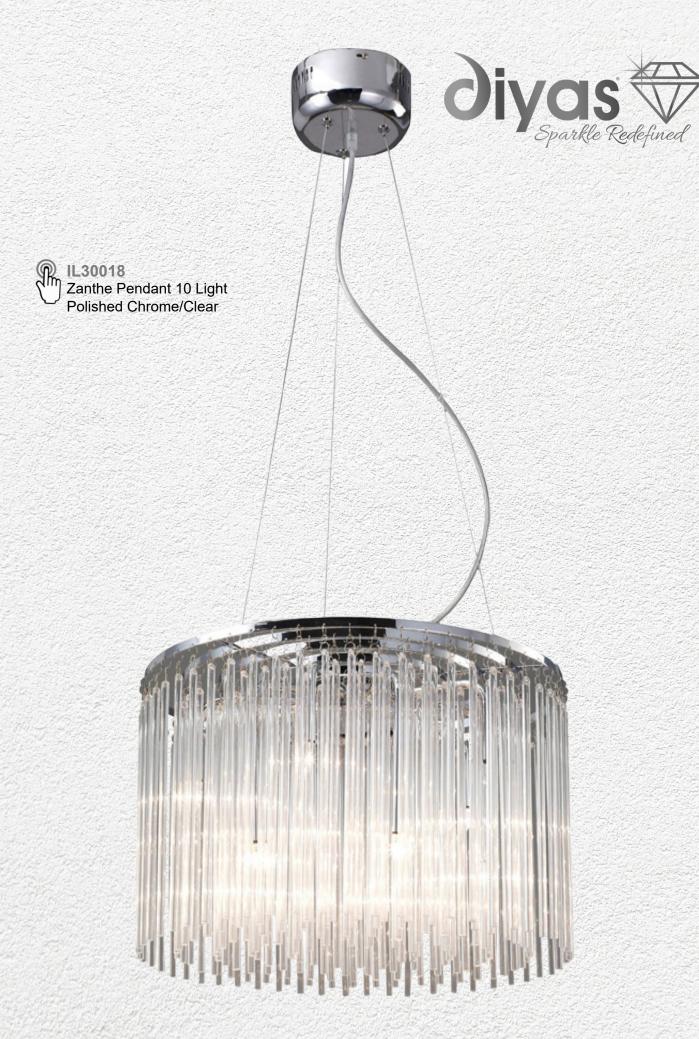

## ZANTHE

An effective family of Polished Chrome fittings with continuous suspended smooth glass rods throughout every product. The high density of glass rods refract the light in many ways creating a unique and attractive display. The combination of the glass rods and structural design of this fitting sets this most extraordinary light fitting in fine stead. A modern design with a neutral appeal.

### GLASS COLLECTIONS

An effective family of Polished Chrome fittings with continuous suspended smooth glass rods throughout every product. The high density of glass rods refract the light in many ways creating a unique and attractive display. The combination of the glass rods and structural design of this fitting sets this most extraordinary light fitting in fine stead. A modern design with a neutral appeal.