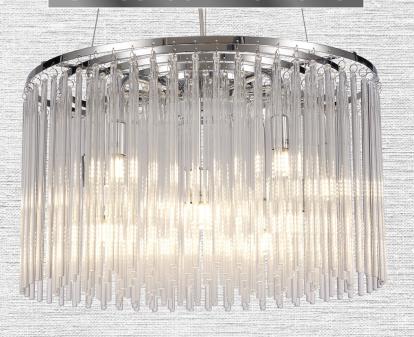

## ZANTHE

An effective family of Polished Chrome fittings with continuous suspended smooth glass rods throughout every product. The high density of glass rods refract the light in many ways creating a unique and attractive display. The combination of the glass rods and structural design of this fitting sets this most extraordinary light fitting in fine stead. A modern design with a neutral appeal.

### GLASS COLLECTIONS

An effective family of Polished Chrome fittings with continuous suspended smooth glass rods throughout every product. The high density of glass rods refract the light in many ways creating a unique and attractive display. The combination of the glass rods and structural design of this fitting sets this most extraordinary light fitting in fine stead. A modern design with a neutral appeal.