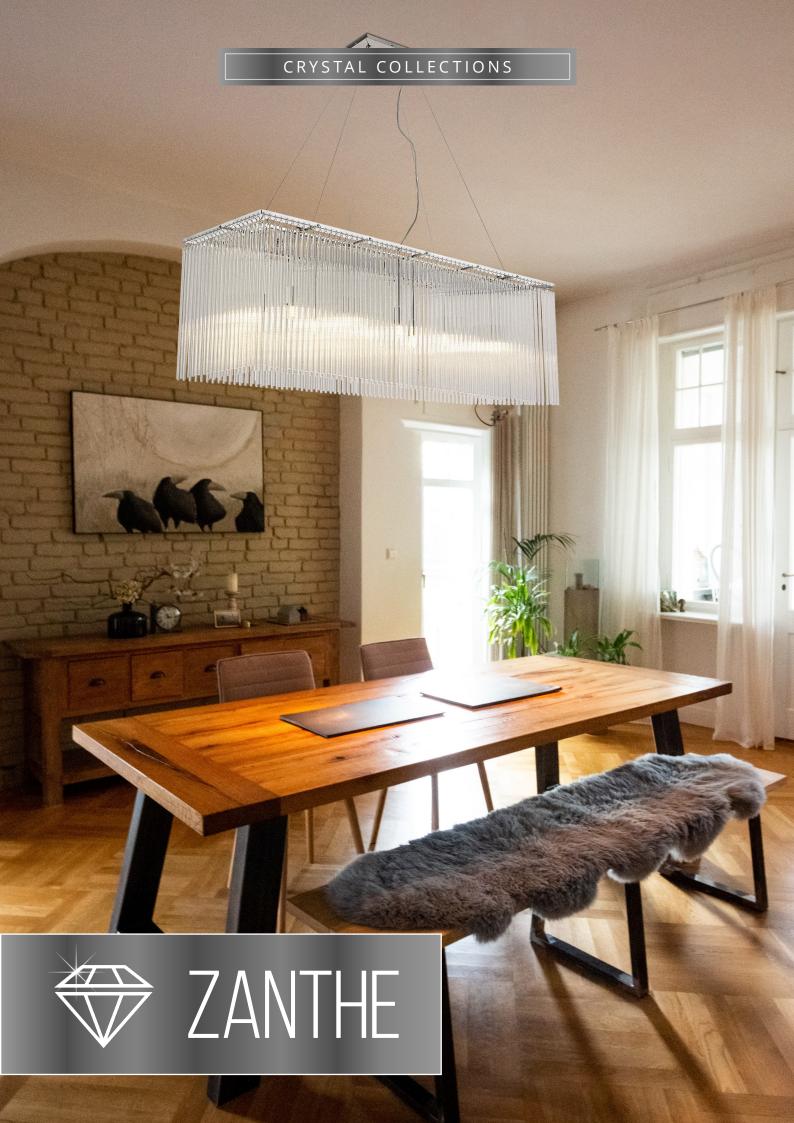

## ZANTHE

An effective family of Polished Chrome fittings with continuous suspended smooth glass rods throughout every product. The high density of glass rods refract the light in many ways creating a unique and attractive display. The combination of the glass rods and structural design of this fitting sets this most extraordinary light fitting in fine stead. A modern design with a neutral appeal.

#### CRYSTAL COLLECTIONS

ZANTHE

### GLASS COLLECTIONS

An effective family of Polished Chrome fittings with continuous suspended smooth glass rods throughout every product. The high density of glass rods refract the light in many ways creating a unique and attractive display. The combination of the glass rods and structural design of this fitting sets this most extraordinary light fitting in fine stead. A modern design with a neutral appeal.