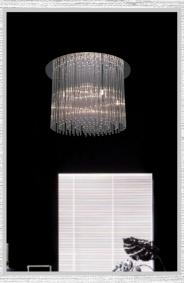

## ZANTHE

An effective family of Polished Chrome fittings with continuous suspended smooth glass rods throughout every product. The high density of glass rods refract the light in many ways creating a unique and attractive display. The combination of the glass rods and structural design of this fitting sets this most extraordinary light fitting in fine stead. A modern design with a neutral appeal.

### GLASS COLLECTIONS

An effective family of Polished Chrome fittings with continuous suspended smooth glass rods throughout every product. The high density of glass rods refract the light in many ways creating a unique and attractive display. The combination of the glass rods and structural design of this fitting sets this most extraordinary light fitting in fine stead. A modern design with a neutral appeal.