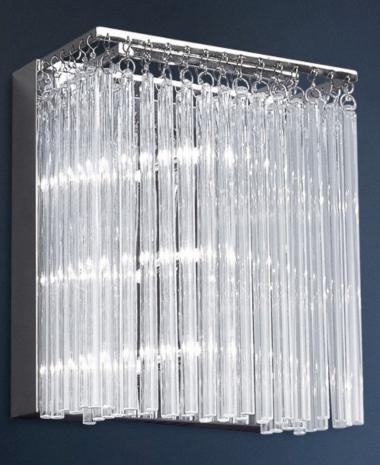

## ZANTHE

An effective family of Polished Chrome fittings with continuous suspended smooth glass rods throughout every product. The high density of glass rods refract the light in many ways creating a unique and attractive display. The combination of the glass rods and structural design of this fitting sets this most extraordinary light fitting in fine stead. A modern design with a neutral appeal.

### GLASS COLLECTIONS

An effective family of Polished Chrome fittings with continuous suspended smooth glass rods throughout every product. The high density of glass rods refract the light in many ways creating a unique and attractive display. The combination of the glass rods and structural design of this fitting sets this most extraordinary light fitting in fine stead. A modern design with a neutral appeal.