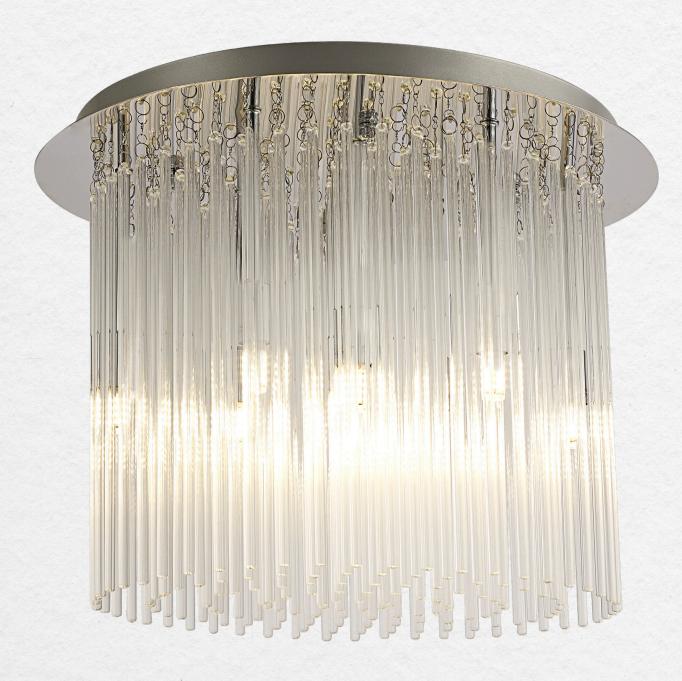

## ZANTHE

An effective family of Polished Chrome fittings with continuous suspended smooth glass rods throughout every product. The high density of glass rods refract the light in many ways creating a unique and attractive display. The combination of the glass rods and structural design of this fitting sets this most extraordinary light fitting in fine stead. A modern design with a neutral appeal.

### GLASS COLLECTIONS

An effective family of Polished Chrome fittings with continuous suspended smooth glass rods throughout every product. The high density of glass rods refract the light in many ways creating a unique and attractive display. The combination of the glass rods and structural design of this fitting sets this most extraordinary light fitting in fine stead. A modern design with a neutral appeal.