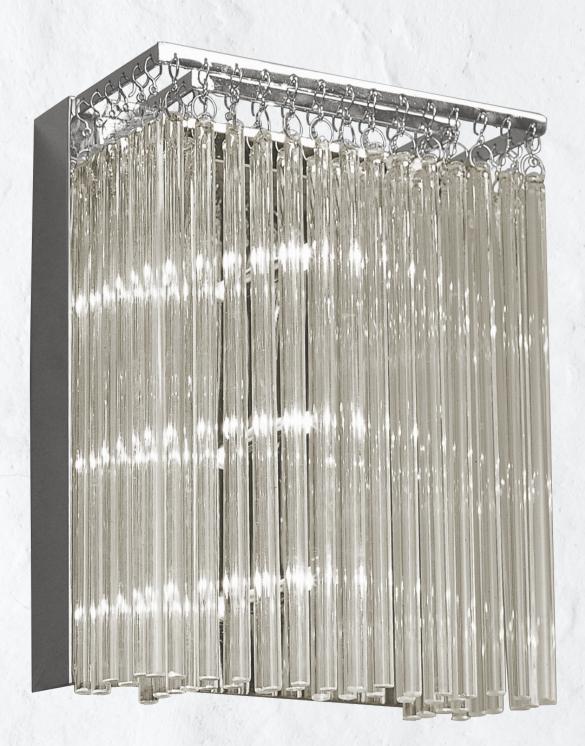

## ZANTHE

An effective family of Polished Chrome fittings with continuous suspended smooth glass rods throughout every product. The high density of glass rods refract the light in many ways creating a unique and attractive display. The combination of the glass rods and structural design of this fitting sets this most extraordinary light fitting in fine stead. A modern design with a neutral appeal.

### GLASS COLLECTIONS

An effective family of Polished Chrome fittings with continuous suspended smooth glass rods throughout every product. The high density of glass rods refract the light in many ways creating a unique and attractive display. The combination of the glass rods and structural design of this fitting sets this most extraordinary light fitting in fine stead. A modern design with a neutral appeal.