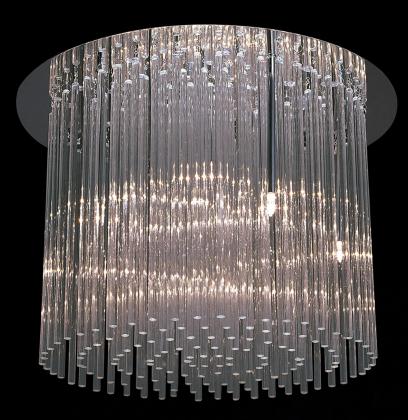

## ZANTHE

An effective family of Polished Chrome fittings with continuous suspended smooth glass rods throughout every product. The high density of glass rods refract the light in many ways creating a unique and attractive display. The combination of the glass rods and structural design of this fitting sets this most extraordinary light fitting in fine stead. A modern design with a neutral appeal.

#### CRYSTAL COLLECTIONS

ZANTHE

### GLASS COLLECTIONS

An effective family of Polished Chrome fittings with continuous suspended smooth glass rods throughout every product. The high density of glass rods refract the light in many ways creating a unique and attractive display. The combination of the glass rods and structural design of this fitting sets this most extraordinary light fitting in fine stead. A modern design with a neutral appeal.