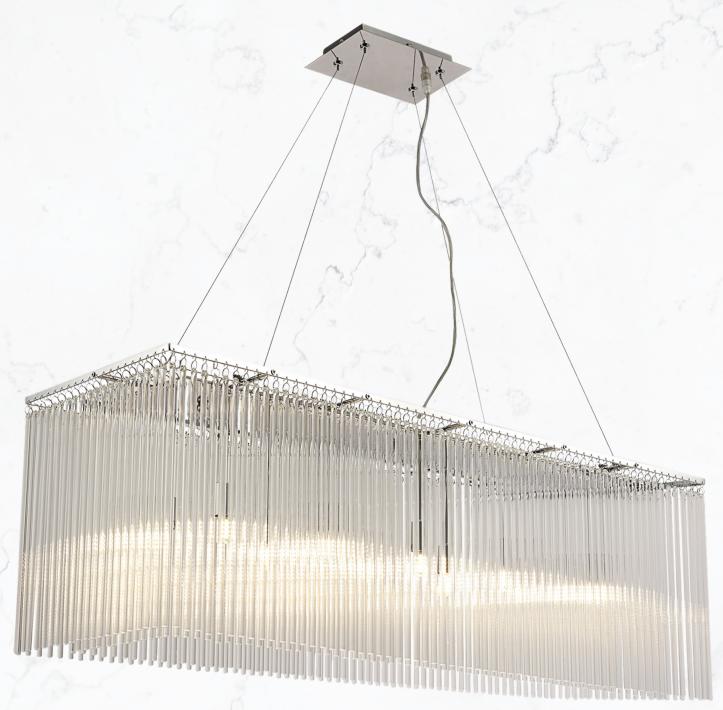

## ZANTHE

An effective family of Polished Chrome fittings with continuous suspended smooth glass rods throughout every product. The high density of glass rods refract the light in many ways creating a unique and attractive display. The combination of the glass rods and structural design of this fitting sets this most extraordinary light fitting in fine stead. A modern design with a neutral appeal.

### GLASS COLLECTIONS

An effective family of Polished Chrome fittings with continuous suspended smooth glass rods throughout every product. The high density of glass rods refract the light in many ways creating a unique and attractive display. The combination of the glass rods and structural design of this fitting sets this most extraordinary light fitting in fine stead. A modern design with a neutral appeal.